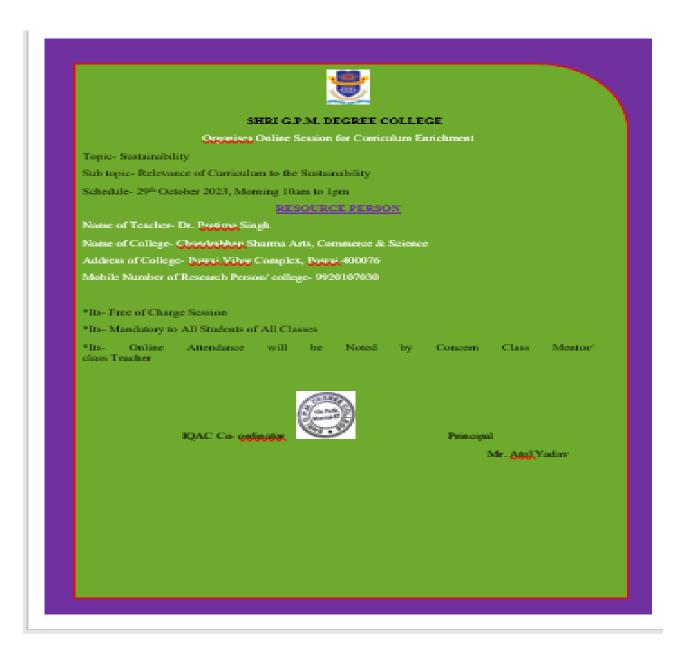

# SHRI G.P.M. DEGREE COLLEGE

Organises Online Session for Curriculum Enrichment

**Topic- Professional Ethics** 

Sub topic- What is Professional Ethics in Undergraduates

Schedule- 1" February 2023, Morning 10am to 1pm

#### RESOURCE PERSON

Name of Teacher- Dr. Pratibha Jha

Name of College- Navasamaj Mandal Degree College

Address of College- Dixit Cross road no.1, Vile Parle East, Mumbai- 400057

Mobile Number of Resource Person/ College- 9969466505

\*Its- Free of Charge Session

\*Its- Mandatory to All Students of All Classes

\*Its- Online Attendance will be Noted by Concern Class Mentor/ Class Teacher

IQAC Co- ordinator

Principal Mr. Atul Yadav

Atulyodov I/C Principal Shri G.P.M. Degree College M. G. Road, Vile Parle (E), Mumbai-400057.