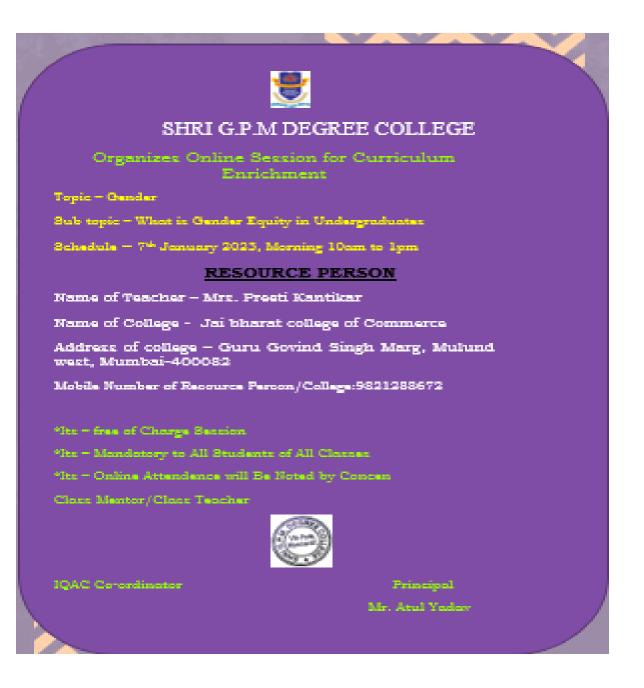

# SHIRI G.P.M. DEGREE COLEEGE

Organises Online Session for Curriculum Enrichment

#### Topic-Gender

Sub topic- Gender Empowerment through Curriculum Schedule- 9th November 2022, Morning 11am to 2pm

# RESOURSE PERSON

Name of Teacher- Prof. Kanchan Fulmali Name of College-M.L. Dahanukar College of Commerce Address of College- Dixit Road, Vile Parle East- 400057 Mcbile Number of Research Person/ College- 9322245598

\*Its-Free of Charge Session \*Its - Mandatory to All students of All Classes \*Its - Online Attendance will be Noted by Concern Class Mentor/ Class Teacher

IQAC Co- ordinator

Principal Mr. Atol Yadav

Aforgodov I/C Principal Shri G.P.M. Degree College M. G. Road, Vile Parle (E), Mumbai-400057.