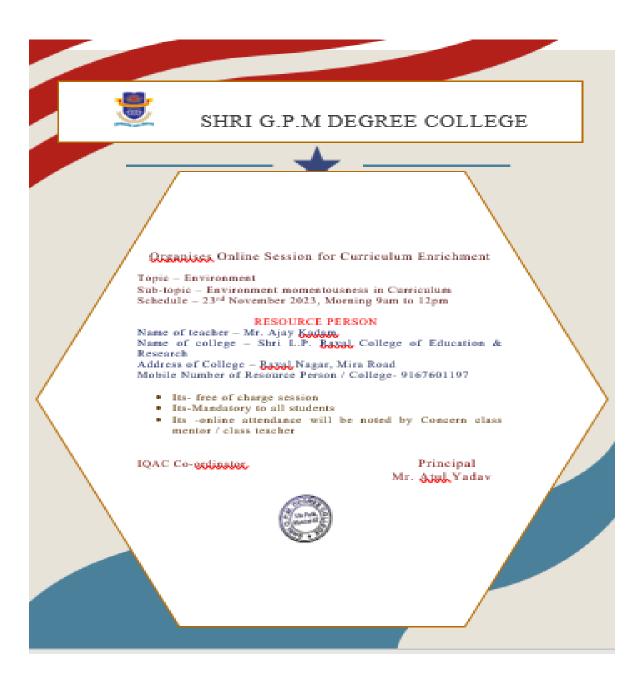

# SHRI G.P.M. DEGREE COLLEGE

Organises Online Session for Curriculum Enrichment

**Topic- Professional Ethics** 

Sub topic- What is Professional Ethics in Undergraduates

Schedule- 1" February 2023, Morning 10am to 1pm

#### RESOURCE PERSON

Name of Teacher- Dr. Pratibha Jha

Name of College- Navasamaj Mandal Degree College

Address of College- Dixit Cross road no.1, Vile Parle East, Mumbai- 400057

Mobile Number of Resource Person/ College- 9969466505

\*Its- Free of Charge Session

\*Its- Mandatory to All Students of All Classes

\*Its- Online Attendance will be Noted by Concern Class Mentor/ Class Teacher

IQAC Co- ordinator

Principal Mr. Atul Yadav

Atulyodov I/C Principal Shri G.P.M. Degree College M. G. Road, Vile Parle (E), Mumbai-400057.