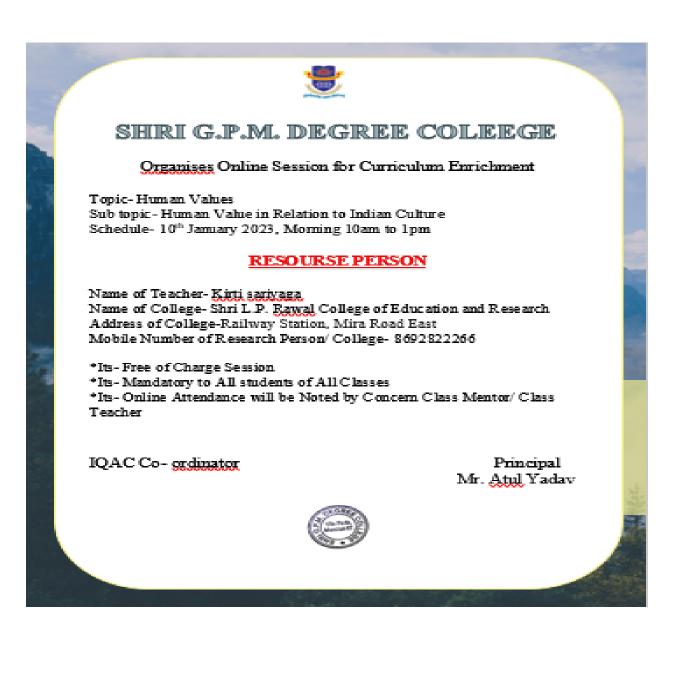

| 5 | Human values   | Human values in<br>relation to Indian<br>culture    | Ms. Kirti Suripaga<br>Shri L.P. Raval College of<br>Education & Research<br>Raval Nagar, Mira Road-<br>East<br>Thane-401107<br>Ph. No8692822266   | Online<br>10 <sup>th</sup> Jan 23<br>10 am to 01:00<br>pm       | 25 |
|---|----------------|-----------------------------------------------------|---------------------------------------------------------------------------------------------------------------------------------------------------|-----------------------------------------------------------------|----|
| 6 | Environment    | Environment<br>momentousness in<br>curriculum       | Mr. Ajay Kadam<br>Shri L.P. Raval College of<br>Education & Research<br>Raval Nagar, Mira Road-<br>East<br>Thane-401107<br>Ph. No. 9167601197     | Online<br>23 <sup>rd</sup> Oct 2022<br>9:00 pm to 12<br>:00pm   | 26 |
| 7 | Environment    | Conservation of<br>Environment by UG<br>Students    | Mr. Rahul Parchure<br>Shri L.P. Raval College of<br>Education & Research<br>Raval Nagar, Mira Road-<br>East<br>Thane-401107<br>Ph. No7045906976   | Online<br>20 <sup>nd</sup> Jan 2023<br>Morning<br>10 am - 1pm   | 25 |
| 8 | Sustainability | Relevance of<br>Curriculum to the<br>Sustainability | Dr. Pratima Singh<br>Chandrabhjan Sharma<br>College of Arts, Commerce<br>& Science<br>Powai Vihar,<br>Powai,<br>Mumbai-400076<br>Ph. No9920107030 | Online<br>29 <sup>th</sup> Oct 23<br>10 : 00 pm to 1 :<br>00 pm | 26 |

Aforgodor I/C Principal Shri G.P.M. Degree College M. G. Road, Vile Parle (E), Mumbai-400057.

Atulyodov I/C Principal Shri G.P.M. Degree College M. G. Road, Vile Parle (E), Mumbai-400057.

|      | Cı                                           | oss Cutting   | gIssues              |                    |
|------|----------------------------------------------|---------------|----------------------|--------------------|
| Торі | <b>c</b> : Human value in relation to Indiar | n culture / S | ubject : Human Value | 2                  |
| Date | e: 10/01/2023                                |               | <b>Time :</b> 10:    | 00 am to 1 : 00 pm |
| Mod  | le : Online                                  |               |                      |                    |
| Sr.  | Name of the Students                         | Roll No.      | Class                | Online             |
| No.  |                                              |               |                      |                    |
| CLA  | ASS – SY                                     |               |                      |                    |
| 1    | BAGUL PRERNA DEEPAK                          |               | BMS                  | Р                  |
| 2    | CHOURASIA DARSHAN<br>KASHINATH               |               | BMS                  | Р                  |
| 3    | DHUMAL SHRUTI VIJAY                          |               | BMS                  | Р                  |
| 4    | MORE SANIKA MANOHAR                          |               | BMS                  | Р                  |
| 5    | AGRAHARI VISHAL<br>BANSHIDHAR                |               | BAF                  | Р                  |
| 6    | BARAD SIDDHI MAHESH                          |               | BAF                  | Р                  |
| 7    | DHOTRE SANDHYA<br>NARAYAN                    |               | BAF                  | Р                  |
| 8    | PATEL KAUSHAL SURESH                         |               | BAF                  | Р                  |
| 9    | SADAFULE HANSANANDINI<br>RAJESH              |               | BAF                  | Р                  |
| 10   | GUPTA SANKET SUNIL                           |               | BCOM                 | Р                  |
| 11   | GURAV HARSH SANJAY                           |               | BCOM                 | Р                  |
| 12   | GURAV SAURABH SACHIN                         |               | BCOM                 | Р                  |
| 13   | IDRISI MOHD RAJAUL MOHD<br>SANAUL            |               | BCOM                 | Р                  |