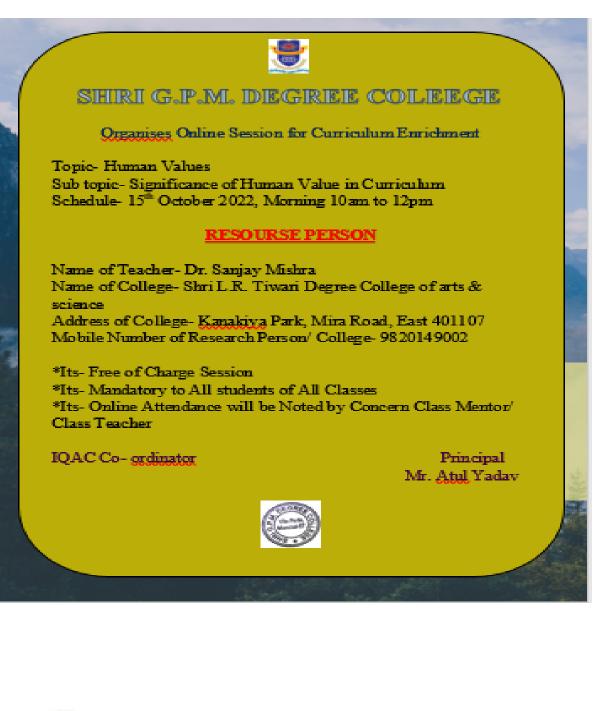

Aforgodor I/C Principal Shri G.P.M. Degree College M. G. Road, Vile Parle (E), Mumbai-400057.

|      | (                                                                         | Cross Cutti | ng Issues |                                |  |  |  |
|------|---------------------------------------------------------------------------|-------------|-----------|--------------------------------|--|--|--|
| Topi | Topic : Significance of Human value in curriculum / Subject : Human Value |             |           |                                |  |  |  |
|      | e: 15/10/ 2022                                                            |             | Time      | <b>:</b> 10 : 00 pm to 12 : 00 |  |  |  |
| pm   |                                                                           |             |           |                                |  |  |  |
| Mod  | le : Online                                                               |             |           |                                |  |  |  |
| Sr.  | Name of the Students                                                      | Roll No.    | Class     | Online                         |  |  |  |
| No.  |                                                                           |             |           |                                |  |  |  |
| CLA  | ASS – FY                                                                  | I           |           |                                |  |  |  |
| 1    | SAKAT AMOD PRAKASH<br>(PUSHPA)                                            |             | B.COM     | Р                              |  |  |  |
| 2    | KHAN SHEREALAM<br>FAKRAALAM (SAKIRA)                                      |             | B.COM     | Р                              |  |  |  |
| 3    | MULLAJI MOHD SAUD<br>FARUK (ALMAS)                                        |             | B.COM     | Р                              |  |  |  |
| 4    | PATIL SUYOG SACHIN<br>(PRAMILA)                                           |             | B.COM     | Р                              |  |  |  |
| 5    | PAWAR SUNNY SURENDRA<br>(REEMA)                                           |             | B.COM     | Р                              |  |  |  |
| 6    | PATEKAR AKASH RAVINDRA<br>(DEEPALI)                                       |             | B.COM     | Р                              |  |  |  |
| 7    | PAWAR SALONI RAMU<br>(SARITA)                                             |             | B.COM     | Р                              |  |  |  |
| 8    | PRAJAPATI RUCHI<br>JAIPRAKASH (PREMSHILA)                                 |             | B.COM     | Р                              |  |  |  |
| 9    | PRATAPKAR JAY BIPIN<br>(RESMA)                                            |             | B.COM     | Р                              |  |  |  |