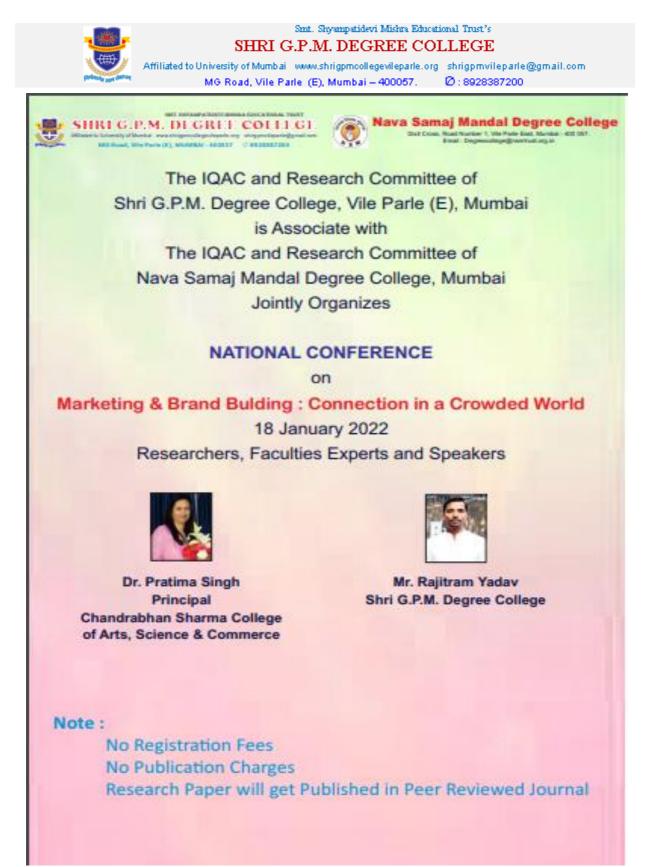

Afrigodov I/C Principal Shri G.P.M. Degree College M. G. Road, Vile Parle (E), Mumbai-400057.

| Ext        | Extract of National Conference held by Shri G.P.M. Degree College of Science &Commerce                    |                  |                       |                                                                      |                                               |
|------------|-----------------------------------------------------------------------------------------------------------|------------------|-----------------------|----------------------------------------------------------------------|-----------------------------------------------|
| Sr.<br>No. | Journal                                                                                                   | Impact<br>Factor | Date of<br>Conference | Maintenance of<br>Conference                                         | Research<br>Paper<br>Presented &<br>Published |
| 1.         | International Journal of<br>Advanced Research in<br>Science, Communication<br>and Technology<br>(IJARSCT) | 7.301            | 16th January,<br>2023 | Energy &<br>Sustainability –<br>Tackling the<br>Global<br>Challenges | 72                                            |
| 2.         | International Journal of<br>Advanced Research in<br>Science, Communication<br>and Technology<br>(IJARSCT) | 7.301            | 18th January,<br>2022 | Marketing &<br>Brand Building:<br>Connection if<br>Crowded World     | 65                                            |