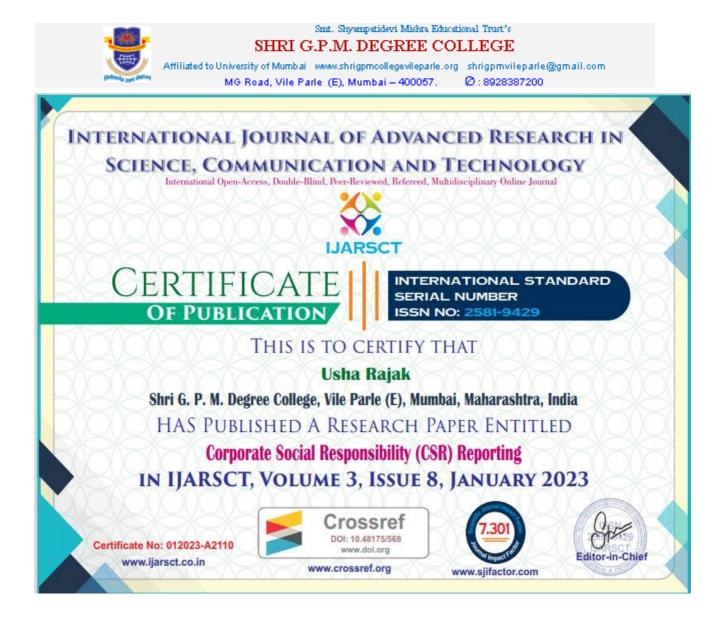

The papers and certificate can be accessed by following Paper ids.

Aforgodov I/C Principal

Shri G.P.M. Degree College M. G. Road, Vile Parle (E), Mumbai-400057.

| PaperID | Paper Details                                         | Paper Links                              |
|---------|-------------------------------------------------------|------------------------------------------|
| 16201   | Study on Reason for Boom in Startup in India in       |                                          |
|         | Recent Time                                           |                                          |
|         | Jainab Nasrullah Khan                                 | https://ijarsct.co.in/Paper16201.pdf     |
| 16202   | A Study on Gender Pay Gaps and their Reasons          |                                          |
|         | Jainab Nasrullah Khan                                 | https://ijarsct.co.in/Paper16202.pdf     |
| 16203   | A Study on Impact of Outsourcing on Manufacturing     |                                          |
|         | Business                                              |                                          |
|         | Jainab Nasrullah Khan                                 | https://ijarsct.co.in/Paper16203.pdf     |
| 16204   | A Study on Trend in Live Streaming Practices In India |                                          |
|         | Jainab Nasrullah Khan                                 | https://ijarsct.co.in/Paper16204.pdf     |
| 16205   | Study on Impact of Business Economics on Business     |                                          |
|         | Jainab Nasrullah Khan                                 | https://ijarsct.co.in/Paper16205.pdf     |
| 16206   | A Study of the Stock Market Dynamics during the       |                                          |
|         | COVID-19 Pandemic: Impacts, Trends, and Investor      |                                          |
|         | Behavior                                              |                                          |
|         | Ajay Kumar Singh                                      | https://ijarsct.co.in/Paper16206.pdf     |
| 16207   | A Study on Cost Control and its Impact on             |                                          |
|         | Organisation Performance                              |                                          |
|         | Ajay Kumar Singh                                      | https://ijarsct.co.in/Paper16207.pdf     |
| 16208   | Analysing the Efficiency of Options Markets in        |                                          |
|         | Predicting Future Stock Price Movements               |                                          |
|         | Geeta R. Yadav                                        | https://ijarsct.co.in/Paper16208.pdf     |
| 16209   | Banking Regulation Act                                |                                          |
|         | Usha Rajak                                            | https://ijarsct.co.in/Paper16209.pdf     |
| 16210   | Performance Measurement in Non Profit                 |                                          |
|         | Organization                                          |                                          |
|         | Usha Rajak                                            | https://ijarsct.co.in/Paper16210.pdf     |
| 16211   | Corporate Social Responsibility (CSR) Reporting       | <u> </u>                                 |
|         | Usha Rajak                                            | https://ijarsct.co.in/Paper16211.pdf     |
| 16212   | Applications of Laplace Transformation                | ······································   |
|         | Prof. Ashwini Naresh Kudtarkar and Prof. Tarannum     |                                          |
|         | Ansari                                                | https://ijarsct.co.in/Paper16212.pdf     |
| 16213   | Bond Valuation                                        | <u>maps.//jaiset.co.m/raperio212.par</u> |
|         | Vijaylaxmi Gupta and Ajay Kumar Singh                 | https://ijarsct.co.in/Paper16213.pdf     |
| 16214   | Time Management                                       |                                          |
|         | Shilpa Umashankar Singh                               | https://ijarsct.co.in/Paper16214.pdf     |
| 16215   | Cloud Computing                                       |                                          |
|         | Janhavi Padhya and Ms. Anjali Yadav                   | https://ijarsct.co.in/Paper16215.pdf     |
| 16216   | Complex Analysis, Imaginary Numbers in Real World     | https://ijarsct.co.in/Paper16216.pdf     |