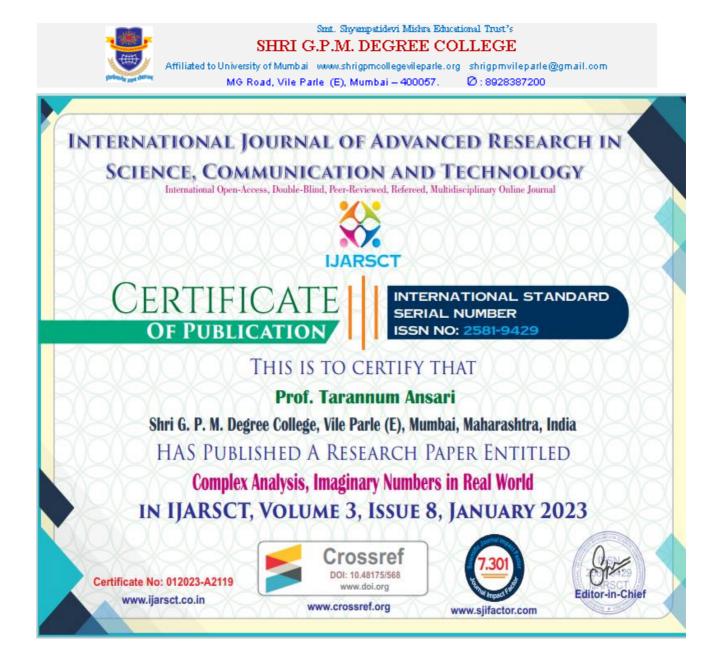

The papers and certificate can be accessed by following Paper ids.

Aforgodov I/C Principal

Shri G.P.M. Degree College M. G. Road, Vile Parle (E), Mumbai-400057.

| PaperID | Paper Details                                         | Paper Links                              |
|---------|-------------------------------------------------------|------------------------------------------|
| 16201   | Study on Reason for Boom in Startup in India in       |                                          |
|         | Recent Time                                           |                                          |
|         | Jainab Nasrullah Khan                                 | https://ijarsct.co.in/Paper16201.pdf     |
| 16202   | A Study on Gender Pay Gaps and their Reasons          |                                          |
|         | Jainab Nasrullah Khan                                 | https://ijarsct.co.in/Paper16202.pdf     |
| 16203   | A Study on Impact of Outsourcing on Manufacturing     |                                          |
|         | Business                                              |                                          |
|         | Jainab Nasrullah Khan                                 | https://ijarsct.co.in/Paper16203.pdf     |
| 16204   | A Study on Trend in Live Streaming Practices In India |                                          |
|         | Jainab Nasrullah Khan                                 | https://ijarsct.co.in/Paper16204.pdf     |
| 16205   | Study on Impact of Business Economics on Business     |                                          |
|         | Jainab Nasrullah Khan                                 | https://ijarsct.co.in/Paper16205.pdf     |
| 16206   | A Study of the Stock Market Dynamics during the       |                                          |
|         | COVID-19 Pandemic: Impacts, Trends, and Investor      |                                          |
|         | Behavior                                              |                                          |
|         | Ajay Kumar Singh                                      | https://ijarsct.co.in/Paper16206.pdf     |
| 16207   | A Study on Cost Control and its Impact on             |                                          |
|         | Organisation Performance                              |                                          |
|         | Ajay Kumar Singh                                      | https://ijarsct.co.in/Paper16207.pdf     |
| 16208   | Analysing the Efficiency of Options Markets in        |                                          |
|         | Predicting Future Stock Price Movements               |                                          |
|         | Geeta R. Yadav                                        | https://ijarsct.co.in/Paper16208.pdf     |
| 16209   | Banking Regulation Act                                |                                          |
|         | Usha Rajak                                            | https://ijarsct.co.in/Paper16209.pdf     |
| 16210   | Performance Measurement in Non Profit                 |                                          |
|         | Organization                                          |                                          |
|         | Usha Rajak                                            | https://ijarsct.co.in/Paper16210.pdf     |
| 16211   | Corporate Social Responsibility (CSR) Reporting       | <u> </u>                                 |
|         | Usha Rajak                                            | https://ijarsct.co.in/Paper16211.pdf     |
| 16212   | Applications of Laplace Transformation                | ······································   |
|         | Prof. Ashwini Naresh Kudtarkar and Prof. Tarannum     |                                          |
|         | Ansari                                                | https://ijarsct.co.in/Paper16212.pdf     |
| 16213   | Bond Valuation                                        | <u>maps.//jaiset.co.m/raperio212.par</u> |
|         | Vijaylaxmi Gupta and Ajay Kumar Singh                 | https://ijarsct.co.in/Paper16213.pdf     |
| 16214   | Time Management                                       |                                          |
|         | Shilpa Umashankar Singh                               | https://ijarsct.co.in/Paper16214.pdf     |
| 16215   | Cloud Computing                                       |                                          |
|         | Janhavi Padhya and Ms. Anjali Yadav                   | https://ijarsct.co.in/Paper16215.pdf     |
| 16216   | Complex Analysis, Imaginary Numbers in Real World     | https://ijarsct.co.in/Paper16216.pdf     |

Aturgodov I/C Principal Shri G.P.M. Degree College M. G. Road, Vile Parle (E), Mumbai-400057.

|       | Prof. Ashwini Naresh Kudtarkar and Prof. Tarannum |                                      |
|-------|---------------------------------------------------|--------------------------------------|
|       | Ansari                                            |                                      |
| 16217 | Corporate Blogs                                   |                                      |
|       | Vijaylaxmi Gupta and Ajay Kumar Singh             | https://ijarsct.co.in/Paper16217.pdf |
| 16218 | To Study about Credit Management                  |                                      |
|       | Vijaylaxmi Gupta and Ajay Kumar Singh             | https://ijarsct.co.in/Paper16218.pdf |
| 16219 | Data Structures                                   |                                      |
|       | Janhavi Padhya and Ms. Anjali Yadav               | https://ijarsct.co.in/Paper16219.pdf |
| 16220 | Detailed Study about Limitations and Scope of     |                                      |
|       | Accounting in Industry E-Commerce                 |                                      |
|       | Geeta R. Yadav                                    | https://ijarsct.co.in/Paper16220.pdf |
| 16221 | Secondary Market System                           |                                      |
|       | Shilpa Umashankar Singh                           | https://ijarsct.co.in/Paper16221.pdf |
| 16222 | Marketing ROI                                     |                                      |
|       | Shilpa Umashankar Singh                           | https://ijarsct.co.in/Paper16222.pdf |
| 16223 | Effect of Commercial on Buyers Buying Behaviour   |                                      |
|       | Pradeep Mali and Suresh Rokkedkatti               | https://ijarsct.co.in/Paper16223.pdf |
| 16224 | THE ROLE AND IMPACT OF ETHICAL HACKING IN         |                                      |
|       | Modern Cybersecurity                              |                                      |
|       | Janhavi Padhya and Ms. Anjali Yadav               | https://ijarsct.co.in/Paper16224.pdf |
| 16225 | Evaluating the Performance of Mutual Funds and    |                                      |
|       | their Impact on Investor Return                   |                                      |
|       | Geeta R. Yadav                                    | https://ijarsct.co.in/Paper16225.pdf |
| 16226 | Exploring the Significance of Commerce in Today's |                                      |
|       | World                                             |                                      |
|       | Syed Avayes Mohd Ashraf                           | https://ijarsct.co.in/Paper16226.pdf |
| 16227 | Factory Act 1948                                  |                                      |
|       | Vijaylaxmi Gupta and Ajay Kumar Singh             | https://ijarsct.co.in/Paper16227.pdf |
| 16228 | International Monetary Fund (IMF)                 |                                      |
|       | Geeta R. Yadav                                    | https://ijarsct.co.in/Paper16228.pdf |
| 16229 | Import ants of Statistics                         |                                      |
|       | Prof. Ashwini Naresh Kudtarkar and Prof. Tarannum |                                      |
|       | Ansari                                            | https://ijarsct.co.in/Paper16229.pdf |
| 16230 | Integration                                       |                                      |
|       | Prof. Ashwini Naresh Kudtarkar and Prof. Tarannum |                                      |
|       | Ansari                                            | https://ijarsct.co.in/Paper16230.pdf |
| 16231 | Intellectual Capital and Financial Returns of     |                                      |
|       | Companies                                         |                                      |
|       | Ms. Anjali Yadav                                  | https://ijarsct.co.in/Paper16231.pdf |
| 16232 | Secondary Market System                           |                                      |
|       | Ms. Anjali Yadav                                  | https://ijarsct.co.in/Paper16232.pdf |