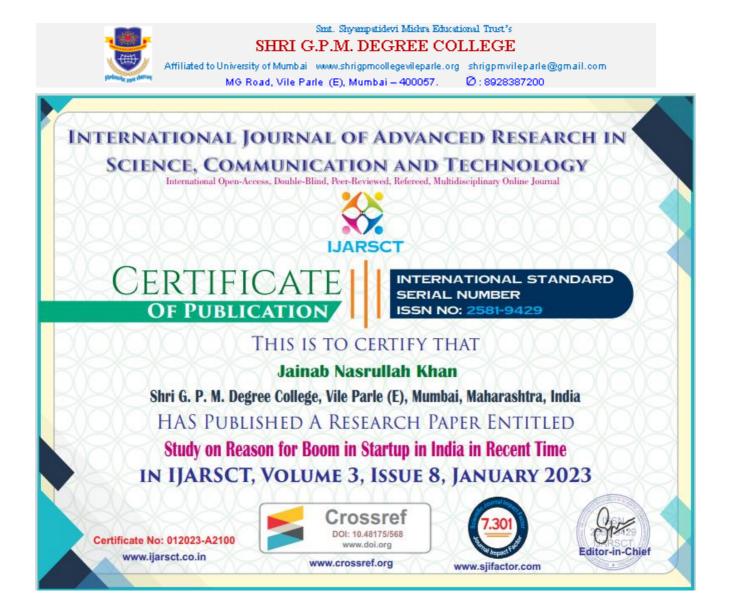

The papers and certificate can be accessed by following Paper ids.

Aforgodov I/C Principal

Shri G.P.M. Degree College M. G. Road, Vile Parle (E), Mumbai-400057.

| PaperID | Paper Details                                         | Paper Links                              |
|---------|-------------------------------------------------------|------------------------------------------|
| 16201   | Study on Reason for Boom in Startup in India in       |                                          |
|         | Recent Time                                           |                                          |
|         | Jainab Nasrullah Khan                                 | https://ijarsct.co.in/Paper16201.pdf     |
| 16202   | A Study on Gender Pay Gaps and their Reasons          |                                          |
|         | Jainab Nasrullah Khan                                 | https://ijarsct.co.in/Paper16202.pdf     |
| 16203   | A Study on Impact of Outsourcing on Manufacturing     |                                          |
|         | Business                                              |                                          |
|         | Jainab Nasrullah Khan                                 | https://ijarsct.co.in/Paper16203.pdf     |
| 16204   | A Study on Trend in Live Streaming Practices In India |                                          |
|         | Jainab Nasrullah Khan                                 | https://ijarsct.co.in/Paper16204.pdf     |
| 16205   | Study on Impact of Business Economics on Business     |                                          |
|         | Jainab Nasrullah Khan                                 | https://ijarsct.co.in/Paper16205.pdf     |
| 16206   | A Study of the Stock Market Dynamics during the       |                                          |
|         | COVID-19 Pandemic: Impacts, Trends, and Investor      |                                          |
|         | Behavior                                              |                                          |
|         | Ajay Kumar Singh                                      | https://ijarsct.co.in/Paper16206.pdf     |
| 16207   | A Study on Cost Control and its Impact on             |                                          |
|         | Organisation Performance                              |                                          |
|         | Ajay Kumar Singh                                      | https://ijarsct.co.in/Paper16207.pdf     |
| 16208   | Analysing the Efficiency of Options Markets in        |                                          |
|         | Predicting Future Stock Price Movements               |                                          |
|         | Geeta R. Yadav                                        | https://ijarsct.co.in/Paper16208.pdf     |
| 16209   | Banking Regulation Act                                |                                          |
|         | Usha Rajak                                            | https://ijarsct.co.in/Paper16209.pdf     |
| 16210   | Performance Measurement in Non Profit                 |                                          |
|         | Organization                                          |                                          |
|         | Usha Rajak                                            | https://ijarsct.co.in/Paper16210.pdf     |
| 16211   | Corporate Social Responsibility (CSR) Reporting       | <u> </u>                                 |
|         | Usha Rajak                                            | https://ijarsct.co.in/Paper16211.pdf     |
| 16212   | Applications of Laplace Transformation                | ······································   |
|         | Prof. Ashwini Naresh Kudtarkar and Prof. Tarannum     |                                          |
|         | Ansari                                                | https://ijarsct.co.in/Paper16212.pdf     |
| 16213   | Bond Valuation                                        | <u>maps.//jaiset.co.m/raperio212.par</u> |
|         | Vijaylaxmi Gupta and Ajay Kumar Singh                 | https://ijarsct.co.in/Paper16213.pdf     |
| 16214   | Time Management                                       |                                          |
|         | Shilpa Umashankar Singh                               | https://ijarsct.co.in/Paper16214.pdf     |
| 16215   | Cloud Computing                                       |                                          |
|         | Janhavi Padhya and Ms. Anjali Yadav                   | https://ijarsct.co.in/Paper16215.pdf     |
| 16216   | Complex Analysis, Imaginary Numbers in Real World     | https://ijarsct.co.in/Paper16216.pdf     |