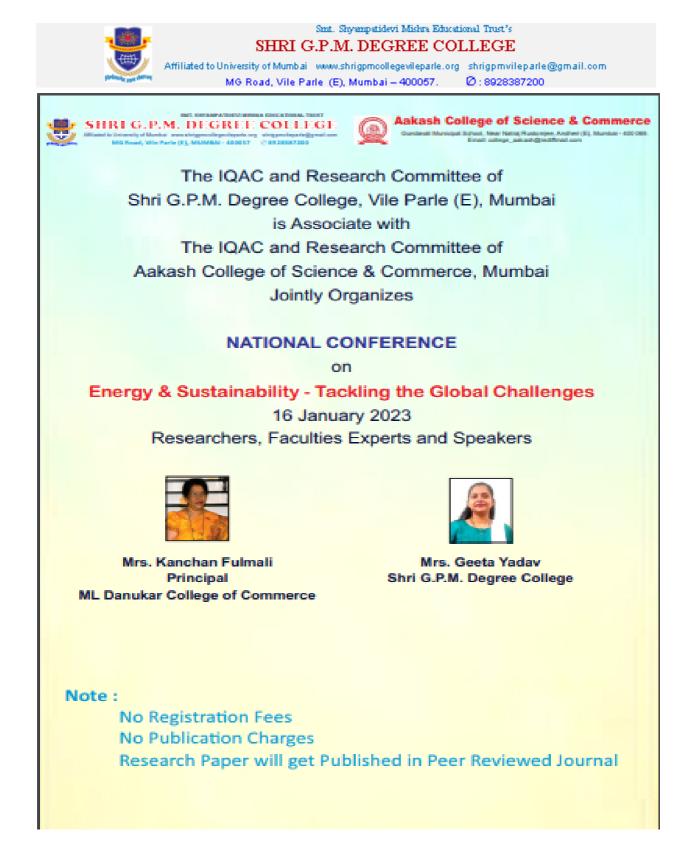

# **Proceeding on National Conference**

on

# "Energy & Sustainability – Tackling the Global Challenges"

16th January, 2023

Atmyodor I/C Principal Shri G.P.M. Degree College M. G. Road, Vile Parle (E), Mumbai-400057.

Affiliated to University of Mumbai www.shrigpmcollegevileparle.org shrigpmvileparle@gmail.com MG Road, Vile Parle (E), Mumbai – 400057. Ø: 8928387200

# ORGANIZING COMMITTEE

Mr. Atul Yadav Principal Shri G.P.M. Degree College

Mr. Ajay Kumar Singh Co-ordinator Shri G.P.M. Degree College

Mr. Sukhdeo Patil Principal Akash Degree College of Commerce

# **IMPORTANT DATES**

Submit Paper at shrigpmvileparle@gmail.com in Last Date of Paper Submission : 10th January 2023 Paper Acceptance Notification : 13th January 2023 Date of Conference : 16th January 2023