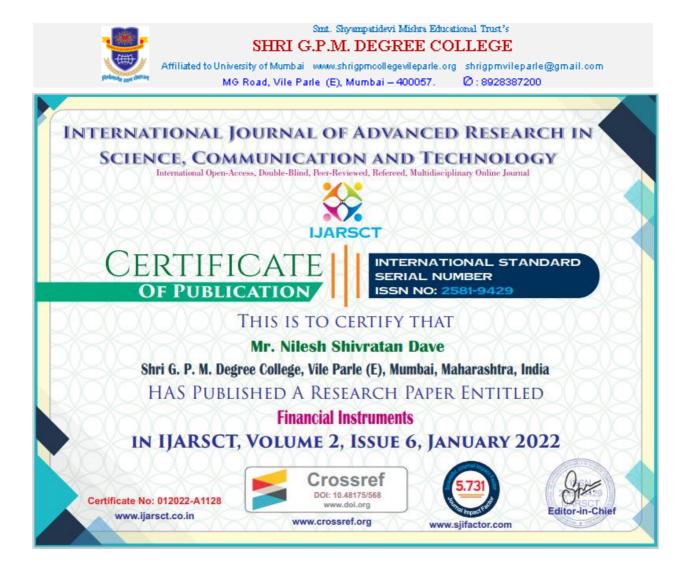

Afrigodov I/C Principal Shri G.P.M. Degree College M. G. Road, Vile Parle (E), Mumbai-400057.

| Ext        | Extract of National Conference held by Shri G.P.M. Degree College of Science &Commerce                    |                  |                       |                                                                      |                                               |
|------------|-----------------------------------------------------------------------------------------------------------|------------------|-----------------------|----------------------------------------------------------------------|-----------------------------------------------|
| Sr.<br>No. | Journal                                                                                                   | Impact<br>Factor | Date of<br>Conference | Maintenance of<br>Conference                                         | Research<br>Paper<br>Presented &<br>Published |
| 1.         | International Journal of<br>Advanced Research in<br>Science, Communication<br>and Technology<br>(IJARSCT) | 7.301            | 16th January,<br>2023 | Energy &<br>Sustainability –<br>Tackling the<br>Global<br>Challenges | 72                                            |
| 2.         | International Journal of<br>Advanced Research in<br>Science, Communication<br>and Technology<br>(IJARSCT) | 7.301            | 18th January,<br>2022 | Marketing &<br>Brand Building:<br>Connection if<br>Crowded World     | 65                                            |