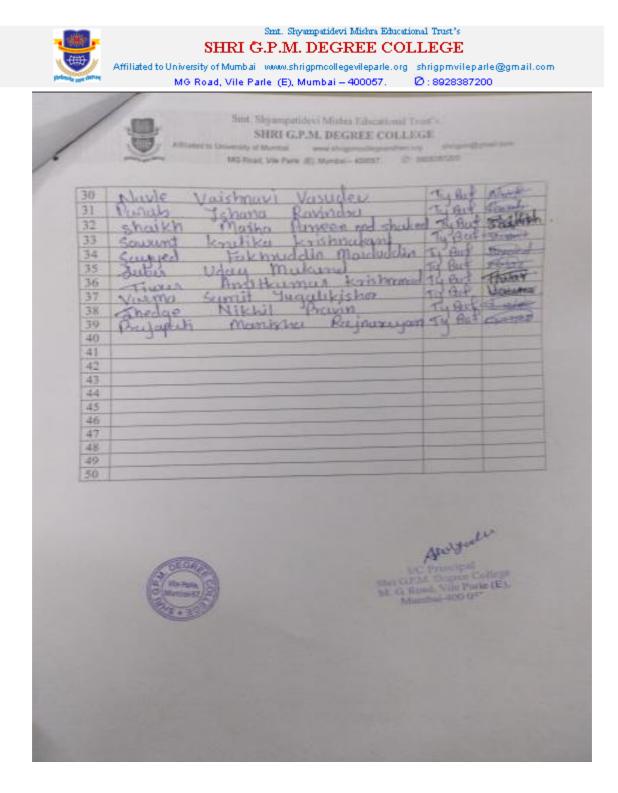

Aturgodov I/C Principal Shri G.P.M. Degree College M. G. Road, Vile Parle (E), Mumbai-400057.

Aforgodov I/C Principal M. G. Road, Vile Parle (E), Mumbai-400057.

Aturgodov

I/C Principal Shri G.P.M. Degree College M. G. Road, Vile Parle (E), Mumbai-400057.