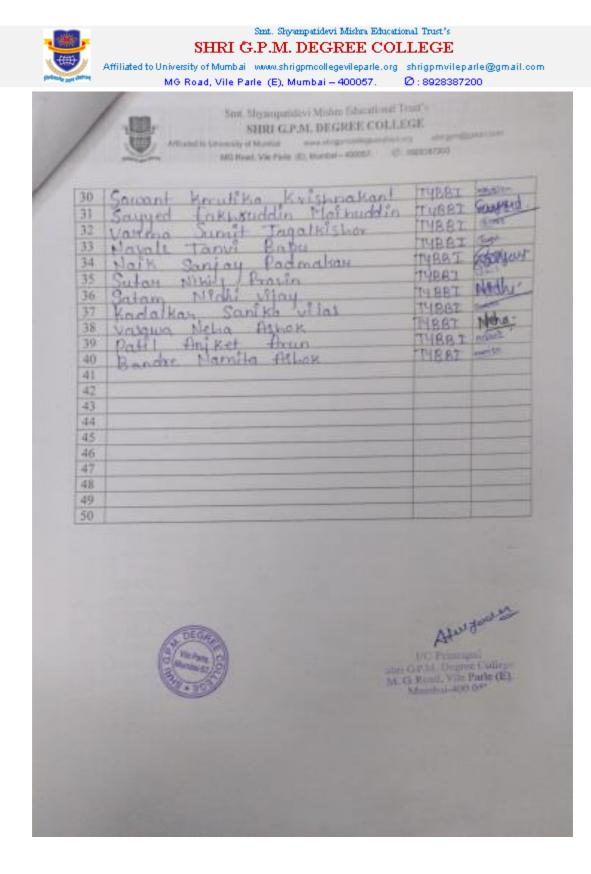

Aturgodov I/C Principal Shri G.P.M. Degree College M. G. Road, Vile Parle (E), Mumbai-400057.

Aforgodov I/C Principal M. G. Road, Vile Parle (E), Mumbai-400057.

Aturgodov

I/C Principal Shri G.P.M. Degree College M. G. Road, Vile Parle (E), Mumbai-400057.