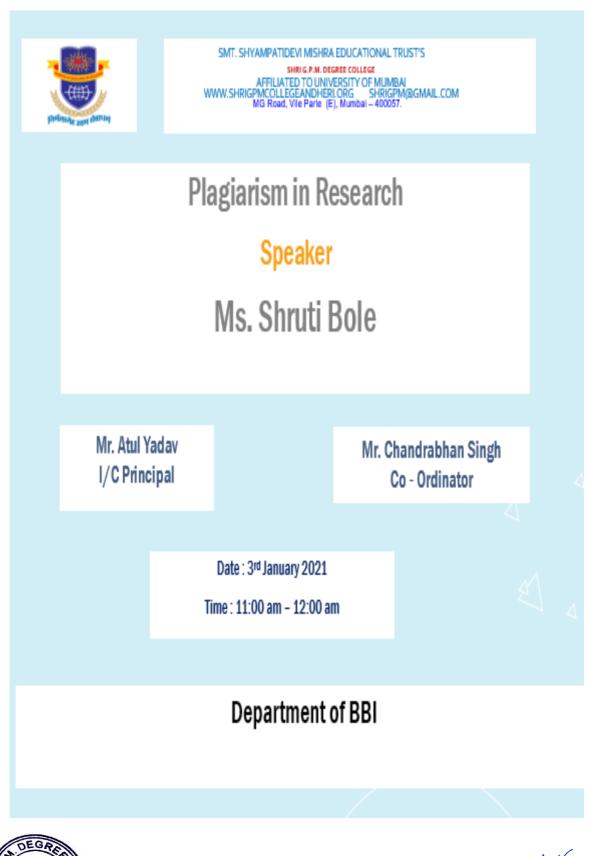

## Basic of communication

Speaker Dr. Nishikant Jha (Thakur College of science and Commerce )

Mr. Atul Yadav I/C Principle Mr. Chandrabhan Singh Co-odinator

Date: 28<sup>th</sup> September 2018 Time; 12;00 am 1;00 pm