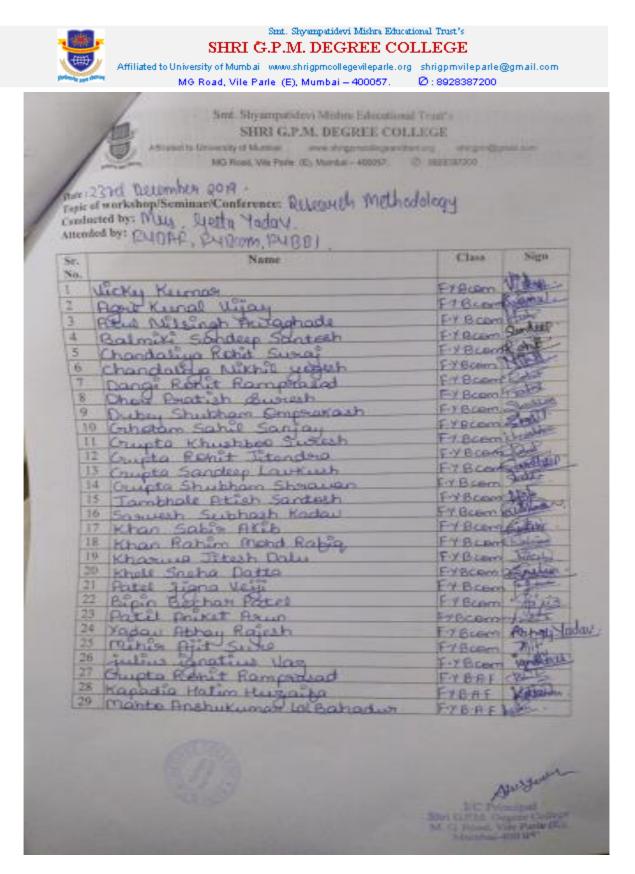

|       |                                                                                                                                 |                                        | 201                          | 10-19                     |                                       |                              |                                                                                                                                                                         |
|-------|---------------------------------------------------------------------------------------------------------------------------------|----------------------------------------|------------------------------|---------------------------|---------------------------------------|------------------------------|-------------------------------------------------------------------------------------------------------------------------------------------------------------------------|
| Sr.No | Organised<br>by                                                                                                                 | Workshop Topic                         | Presented by                 | Class                     | Date                                  | Timing                       | Objectives                                                                                                                                                              |
| 1     | Dept of<br>BAF in<br>Association<br>with Jai<br>Bharat<br>College                                                               | Types of<br>Research                   | Mrs. Preeti<br>Kantikar      | FYBAF<br>FYBMS<br>TYBMS   | 22 <sup>nd</sup> August<br>2018       | 11:00<br>am –<br>12:00a<br>m | <ol> <li>Understanding<br/>the types of<br/>Research.</li> <li>How to select<br/>the Research<br/>types in<br/>Research.</li> </ol>                                     |
| 2     | Dept of<br>Commerce<br>in<br>Association<br>with Nava<br>Samaj<br>Mandal<br>Degree<br>College                                   | Basic of<br>Research                   | Dr. Pratibha<br>Jha          | FYBBI<br>FYBCOM<br>TYBCOM | 10 <sup>th</sup> Sept<br>2018         | 11:00<br>am –<br>12:00a<br>m | <ol> <li>What is<br/>Research</li> <li>Why<br/>Research is<br/>Important for<br/>the<br/>Improvement.</li> </ol>                                                        |
| 3     | Dept of BBI<br>in<br>Association<br>with Thakur<br>College of<br>Science and<br>Commerce                                        | Basic of<br>Communicatio<br>n          | Dr.<br>Nishikant<br>Jha      | FYBAMM<br>FYBBI<br>TYBAF  | 28 <sup>th</sup><br>September<br>2018 | 12:00<br>am –<br>1:00<br>pm  | <ol> <li>How to<br/>Improve<br/>Communicatio<br/>n Skill.</li> <li>Why<br/>Communicatio<br/>n is Importance</li> </ol>                                                  |
| 4     | Dept of<br>Commerce<br>in<br>Association<br>with Shree<br>L.R. Tiwari<br>Degree<br>College of<br>Arts,<br>Commerce<br>& Science | Technology<br>and<br>Communicatio<br>n | Dr. Sanjay<br>Mishra         | FYBSC IT<br>TYBBI         | 19 <sup>th</sup><br>October<br>2018   | 11:00<br>am –<br>12:00a<br>m | <ol> <li>How to Use<br/>recently<br/>developed<br/>technology in<br/>Communicatio<br/>n.</li> <li>Awareness<br/>about the<br/>technological<br/>Improvement.</li> </ol> |
| 5     | Dept of<br>BAF                                                                                                                  | Patent &<br>Trademark<br>Law           | Mr.<br>Chandrabha<br>n Singh | FYBAF<br>FYBCOM           | 27 <sup>th</sup><br>October<br>2018   | 12:00<br>am –<br>1:00<br>pm  | 1. Recent<br>change in<br>Trademark<br>Law.                                                                                                                             |
| 6     | Dept of<br>BAMMC                                                                                                                | Media<br>Relation                      | Dr.<br>Vandana<br>Sinha      | FYBAMM<br>SYBAMM          | 19 <sup>th</sup><br>November<br>2018  | 11:00<br>am –<br>12:00a<br>m | 1. Importance<br>of Media<br>Relation.                                                                                                                                  |