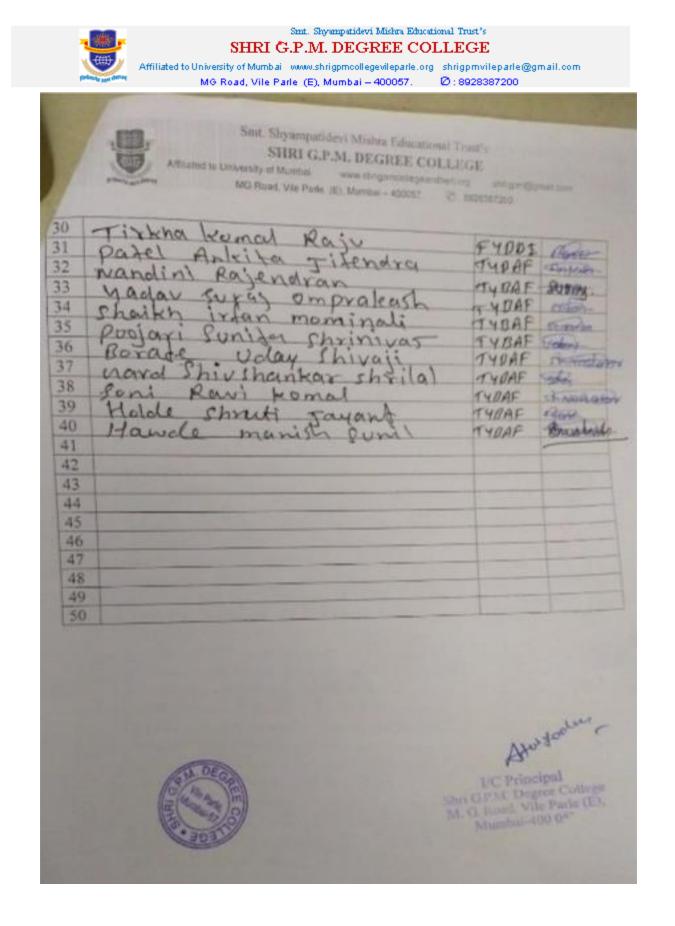

Aturgodov I/C Principal Shri G.P.M. Degree College M. G. Road, Vile Parle (E), Mumbai-400057.

Aforgodov I/C Principal M. G. Road, Vile Parle (E), Mumbai-400057.

Aturgodov

I/C Principal Shri G.P.M. Degree College M. G. Road, Vile Parle (E), Mumbai-400057.