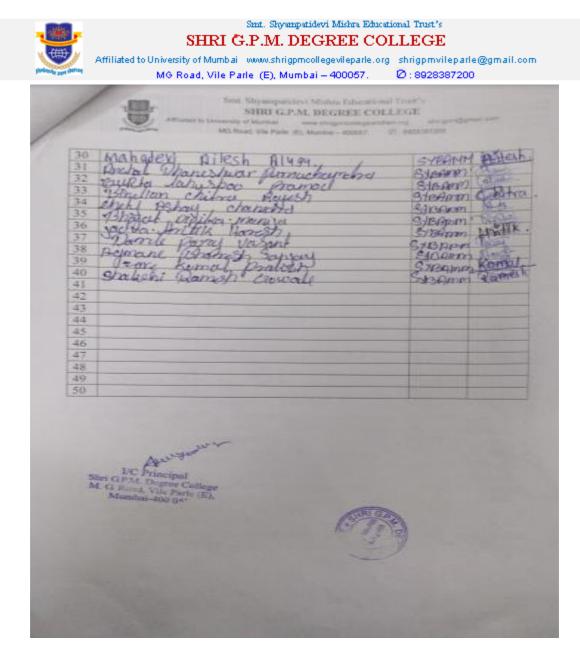

Aturgodov I/C Principal Shri G.P.M. Degree College M. G. Road, Vile Parle (E), Mumbai-400057.

Aforgodov I/C Principal M. G. Road, Vile Parle (E), Mumbai-400057.

Aturgodov

I/C Principal Shri G.P.M. Degree College M. G. Road, Vile Parle (E), Mumbai-400057.