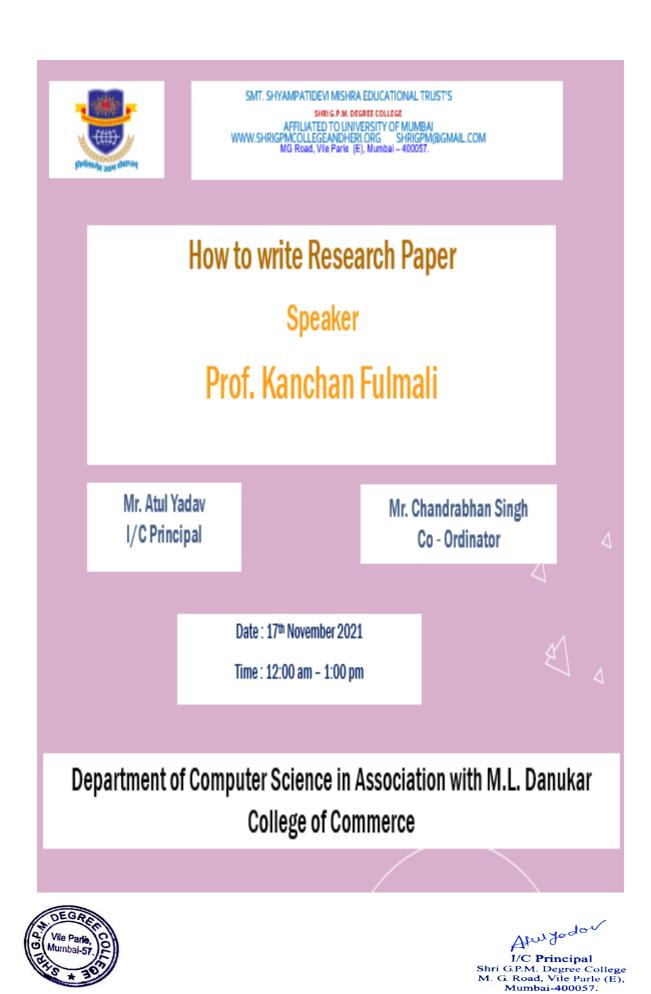

Aturgodov I/C Principal Shri G.P.M. Degree College M. G. Road, Vile Parle (E), Mumbai-400057.

Aforgodov I/C Principal M. G. Road, Vile Parle (E), Mumbai-400057.

Aturgodov

I/C Principal Shri G.P.M. Degree College M. G. Road, Vile Parle (E), Mumbai-400057.