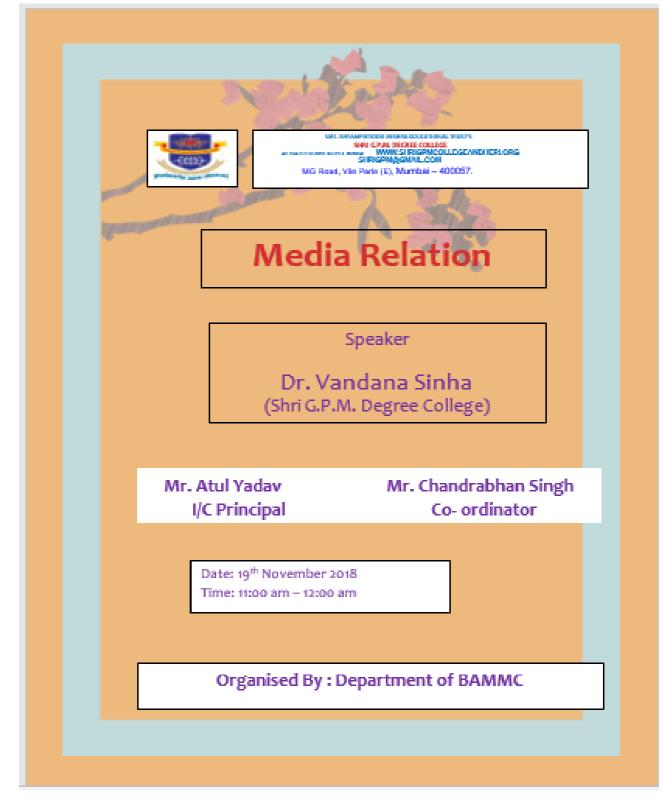

|       |                                                                                                                                 |                                        | 201                          | 10-19                     |                                       |                              |                                                                                                                                                                         |
|-------|---------------------------------------------------------------------------------------------------------------------------------|----------------------------------------|------------------------------|---------------------------|---------------------------------------|------------------------------|-------------------------------------------------------------------------------------------------------------------------------------------------------------------------|
| Sr.No | Organised<br>by                                                                                                                 | Workshop Topic                         | Presented by                 | Class                     | Date                                  | Timing                       | Objectives                                                                                                                                                              |
| 1     | Dept of<br>BAF in<br>Association<br>with Jai<br>Bharat<br>College                                                               | Types of<br>Research                   | Mrs. Preeti<br>Kantikar      | FYBAF<br>FYBMS<br>TYBMS   | 22 <sup>nd</sup> August<br>2018       | 11:00<br>am –<br>12:00a<br>m | <ol> <li>Understanding<br/>the types of<br/>Research.</li> <li>How to select<br/>the Research<br/>types in<br/>Research.</li> </ol>                                     |
| 2     | Dept of<br>Commerce<br>in<br>Association<br>with Nava<br>Samaj<br>Mandal<br>Degree<br>College                                   | Basic of<br>Research                   | Dr. Pratibha<br>Jha          | FYBBI<br>FYBCOM<br>TYBCOM | 10 <sup>th</sup> Sept<br>2018         | 11:00<br>am –<br>12:00a<br>m | <ol> <li>What is<br/>Research</li> <li>Why<br/>Research is<br/>Important for<br/>the<br/>Improvement.</li> </ol>                                                        |
| 3     | Dept of BBI<br>in<br>Association<br>with Thakur<br>College of<br>Science and<br>Commerce                                        | Basic of<br>Communicatio<br>n          | Dr.<br>Nishikant<br>Jha      | FYBAMM<br>FYBBI<br>TYBAF  | 28 <sup>th</sup><br>September<br>2018 | 12:00<br>am –<br>1:00<br>pm  | <ol> <li>How to<br/>Improve<br/>Communicatio<br/>n Skill.</li> <li>Why<br/>Communicatio<br/>n is Importance</li> </ol>                                                  |
| 4     | Dept of<br>Commerce<br>in<br>Association<br>with Shree<br>L.R. Tiwari<br>Degree<br>College of<br>Arts,<br>Commerce<br>& Science | Technology<br>and<br>Communicatio<br>n | Dr. Sanjay<br>Mishra         | FYBSC IT<br>TYBBI         | 19 <sup>th</sup><br>October<br>2018   | 11:00<br>am –<br>12:00a<br>m | <ol> <li>How to Use<br/>recently<br/>developed<br/>technology in<br/>Communicatio<br/>n.</li> <li>Awareness<br/>about the<br/>technological<br/>Improvement.</li> </ol> |
| 5     | Dept of<br>BAF                                                                                                                  | Patent &<br>Trademark<br>Law           | Mr.<br>Chandrabha<br>n Singh | FYBAF<br>FYBCOM           | 27 <sup>th</sup><br>October<br>2018   | 12:00<br>am –<br>1:00<br>pm  | 1. Recent<br>change in<br>Trademark<br>Law.                                                                                                                             |
| 6     | Dept of<br>BAMMC                                                                                                                | Media<br>Relation                      | Dr.<br>Vandana<br>Sinha      | FYBAMM<br>SYBAMM          | 19 <sup>th</sup><br>November<br>2018  | 11:00<br>am –<br>12:00a<br>m | 1. Importance<br>of Media<br>Relation.                                                                                                                                  |

#### 2018-19

Afrigodov I/C Principal I/C Principal Shri G.P.M. Degree College M. G. Road, Vile Parle (E), Mumbai-400057.

|   | wo woad, vite name | (E), Mambar – 400007. | 0820307200 |                 |
|---|--------------------|-----------------------|------------|-----------------|
| Γ |                    |                       |            | 2. How to build |
|   |                    |                       |            | media relation  |
|   |                    |                       |            | in modern Era.  |