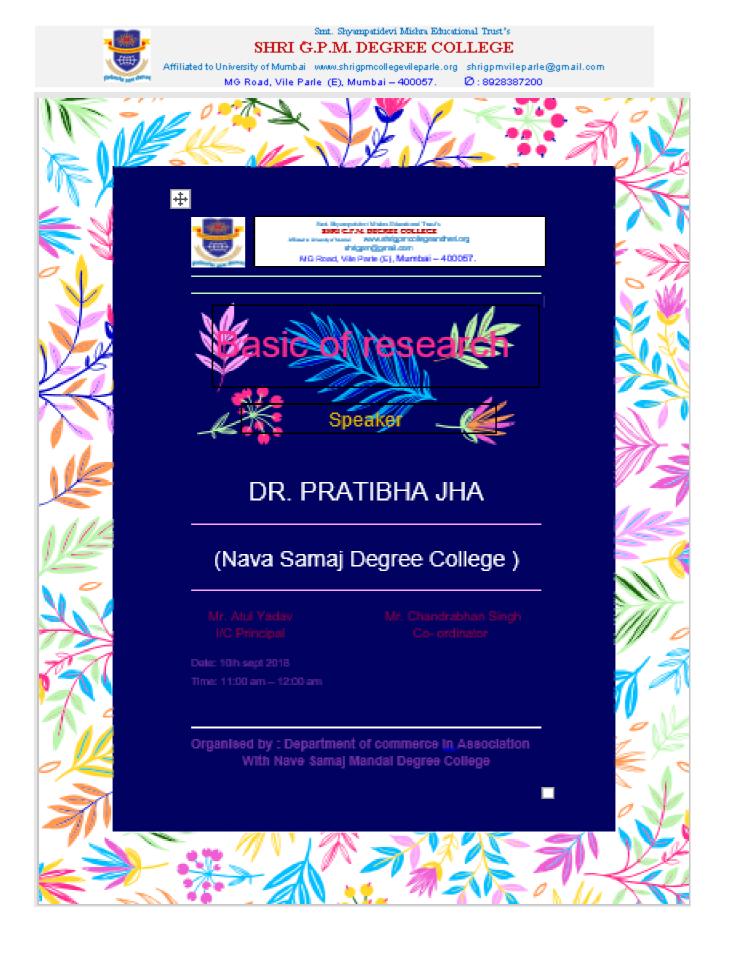

|       |                                                                                                                                 |                                        | 201                          | 10-19                     |                                       |                              |                                                                                                                                                                         |
|-------|---------------------------------------------------------------------------------------------------------------------------------|----------------------------------------|------------------------------|---------------------------|---------------------------------------|------------------------------|-------------------------------------------------------------------------------------------------------------------------------------------------------------------------|
| Sr.No | Organised<br>by                                                                                                                 | Workshop Topic                         | Presented by                 | Class                     | Date                                  | Timing                       | Objectives                                                                                                                                                              |
| 1     | Dept of<br>BAF in<br>Association<br>with Jai<br>Bharat<br>College                                                               | Types of<br>Research                   | Mrs. Preeti<br>Kantikar      | FYBAF<br>FYBMS<br>TYBMS   | 22 <sup>nd</sup> August<br>2018       | 11:00<br>am –<br>12:00a<br>m | <ol> <li>Understanding<br/>the types of<br/>Research.</li> <li>How to select<br/>the Research<br/>types in<br/>Research.</li> </ol>                                     |
| 2     | Dept of<br>Commerce<br>in<br>Association<br>with Nava<br>Samaj<br>Mandal<br>Degree<br>College                                   | Basic of<br>Research                   | Dr. Pratibha<br>Jha          | FYBBI<br>FYBCOM<br>TYBCOM | 10 <sup>th</sup> Sept<br>2018         | 11:00<br>am –<br>12:00a<br>m | <ol> <li>What is<br/>Research</li> <li>Why<br/>Research is<br/>Important for<br/>the<br/>Improvement.</li> </ol>                                                        |
| 3     | Dept of BBI<br>in<br>Association<br>with Thakur<br>College of<br>Science and<br>Commerce                                        | Basic of<br>Communicatio<br>n          | Dr.<br>Nishikant<br>Jha      | FYBAMM<br>FYBBI<br>TYBAF  | 28 <sup>th</sup><br>September<br>2018 | 12:00<br>am –<br>1:00<br>pm  | <ol> <li>How to<br/>Improve<br/>Communicatio<br/>n Skill.</li> <li>Why<br/>Communicatio<br/>n is Importance</li> </ol>                                                  |
| 4     | Dept of<br>Commerce<br>in<br>Association<br>with Shree<br>L.R. Tiwari<br>Degree<br>College of<br>Arts,<br>Commerce<br>& Science | Technology<br>and<br>Communicatio<br>n | Dr. Sanjay<br>Mishra         | FYBSC IT<br>TYBBI         | 19 <sup>th</sup><br>October<br>2018   | 11:00<br>am –<br>12:00a<br>m | <ol> <li>How to Use<br/>recently<br/>developed<br/>technology in<br/>Communicatio<br/>n.</li> <li>Awareness<br/>about the<br/>technological<br/>Improvement.</li> </ol> |
| 5     | Dept of<br>BAF                                                                                                                  | Patent &<br>Trademark<br>Law           | Mr.<br>Chandrabha<br>n Singh | FYBAF<br>FYBCOM           | 27 <sup>th</sup><br>October<br>2018   | 12:00<br>am –<br>1:00<br>pm  | 1. Recent<br>change in<br>Trademark<br>Law.                                                                                                                             |
| 6     | Dept of<br>BAMMC                                                                                                                | Media<br>Relation                      | Dr.<br>Vandana<br>Sinha      | FYBAMM<br>SYBAMM          | 19 <sup>th</sup><br>November<br>2018  | 11:00<br>am –<br>12:00a<br>m | 1. Importance<br>of Media<br>Relation.                                                                                                                                  |