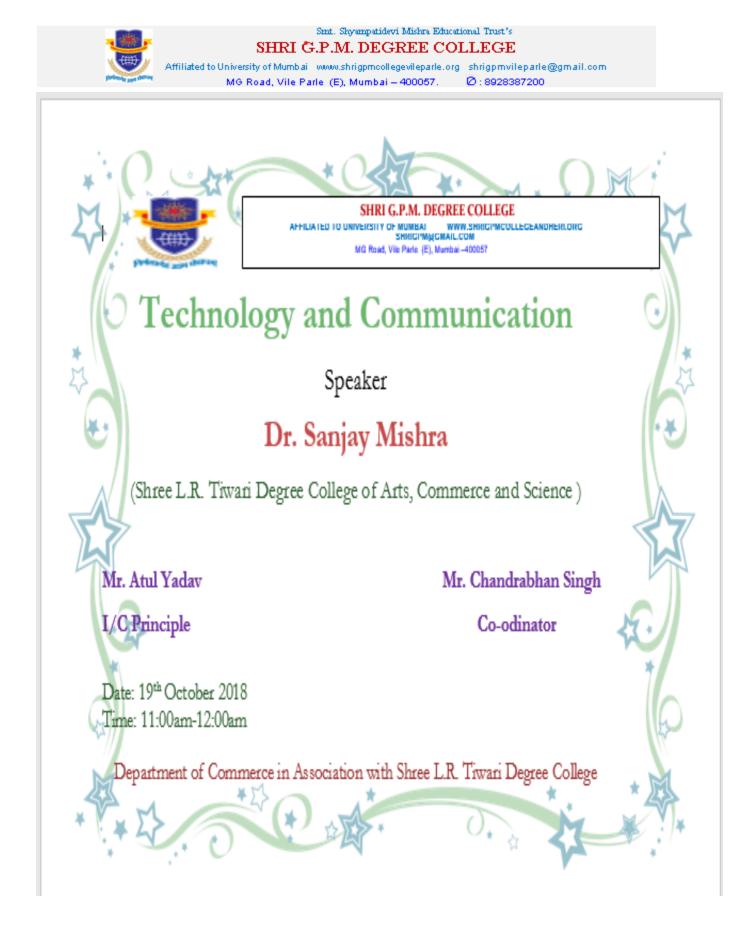

|       |                                                                                                                                 |                                        | 201                          | 10-19                     |                                       |                              |                                                                                                                                                                         |
|-------|---------------------------------------------------------------------------------------------------------------------------------|----------------------------------------|------------------------------|---------------------------|---------------------------------------|------------------------------|-------------------------------------------------------------------------------------------------------------------------------------------------------------------------|
| Sr.No | Organised<br>by                                                                                                                 | Workshop Topic                         | Presented by                 | Class                     | Date                                  | Timing                       | Objectives                                                                                                                                                              |
| 1     | Dept of<br>BAF in<br>Association<br>with Jai<br>Bharat<br>College                                                               | Types of<br>Research                   | Mrs. Preeti<br>Kantikar      | FYBAF<br>FYBMS<br>TYBMS   | 22 <sup>nd</sup> August<br>2018       | 11:00<br>am –<br>12:00a<br>m | <ol> <li>Understanding<br/>the types of<br/>Research.</li> <li>How to select<br/>the Research<br/>types in<br/>Research.</li> </ol>                                     |
| 2     | Dept of<br>Commerce<br>in<br>Association<br>with Nava<br>Samaj<br>Mandal<br>Degree<br>College                                   | Basic of<br>Research                   | Dr. Pratibha<br>Jha          | FYBBI<br>FYBCOM<br>TYBCOM | 10 <sup>th</sup> Sept<br>2018         | 11:00<br>am –<br>12:00a<br>m | <ol> <li>What is<br/>Research</li> <li>Why<br/>Research is<br/>Important for<br/>the<br/>Improvement.</li> </ol>                                                        |
| 3     | Dept of BBI<br>in<br>Association<br>with Thakur<br>College of<br>Science and<br>Commerce                                        | Basic of<br>Communicatio<br>n          | Dr.<br>Nishikant<br>Jha      | FYBAMM<br>FYBBI<br>TYBAF  | 28 <sup>th</sup><br>September<br>2018 | 12:00<br>am –<br>1:00<br>pm  | <ol> <li>How to<br/>Improve<br/>Communicatio<br/>n Skill.</li> <li>Why<br/>Communicatio<br/>n is Importance</li> </ol>                                                  |
| 4     | Dept of<br>Commerce<br>in<br>Association<br>with Shree<br>L.R. Tiwari<br>Degree<br>College of<br>Arts,<br>Commerce<br>& Science | Technology<br>and<br>Communicatio<br>n | Dr. Sanjay<br>Mishra         | FYBSC IT<br>TYBBI         | 19 <sup>th</sup><br>October<br>2018   | 11:00<br>am –<br>12:00a<br>m | <ol> <li>How to Use<br/>recently<br/>developed<br/>technology in<br/>Communicatio<br/>n.</li> <li>Awareness<br/>about the<br/>technological<br/>Improvement.</li> </ol> |
| 5     | Dept of<br>BAF                                                                                                                  | Patent &<br>Trademark<br>Law           | Mr.<br>Chandrabha<br>n Singh | FYBAF<br>FYBCOM           | 27 <sup>th</sup><br>October<br>2018   | 12:00<br>am –<br>1:00<br>pm  | 1. Recent<br>change in<br>Trademark<br>Law.                                                                                                                             |
| 6     | Dept of<br>BAMMC                                                                                                                | Media<br>Relation                      | Dr.<br>Vandana<br>Sinha      | FYBAMM<br>SYBAMM          | 19 <sup>th</sup><br>November<br>2018  | 11:00<br>am –<br>12:00a<br>m | 1. Importance<br>of Media<br>Relation.                                                                                                                                  |