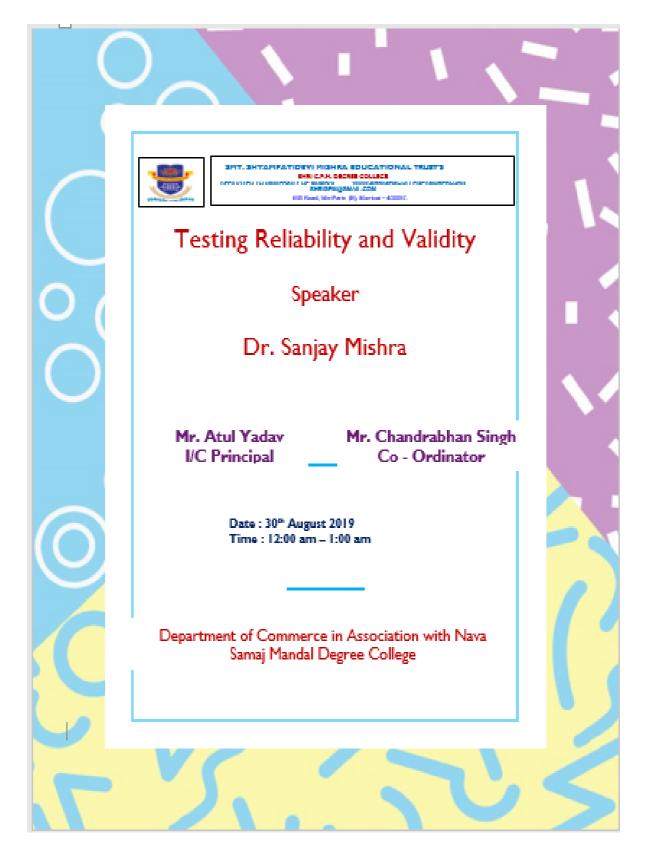

| Research<br>Methodology    | Mrs. Geeta<br>Yadav | FYBAF<br>FYBCOM<br>SYBBI   | 23th<br>Dec<br>2019                  | 12:00<br>am –<br>1:00<br>pm | <ol> <li>What is<br/>research<br/>methodolog<br/>y.</li> <li>From<br/>very basic to<br/>advanced<br/>one.</li> </ol>                                                                             |



Aturgodov I/C Principal I/C Principal Shri G.P.M. Degree College M. G. Road, Vile Parle (E), Mumbai-400057.







Aforgodov I/C Principal I/C Principal Shri G.P.M. Degree College M. G. Road, Vile Parle (E), Mumbai-400057.





Aforgodor I/C Principal M. G. Road, Vile Parle (E), Mumbai-400057.







Aforgodov I/C Principal Shri G.P.M. Degree College M. G. Road, Vile Parle (E), Mumbai-400057.





Aturgodov I/C Principal I/C Principal Shri G.P.M. Degree College M. G. Road, Vile Parle (E), Mumbai-400057.





Aturgodov I/C Principal M. G. Road, Vile Parle (E), Mumbai-400057.







Aturgodon I/C Principal M. G. Road, Vile Parle (E), Mumbai-400057.





Aturgodor I/C Principal

M. G. Road, Vile Parle (E), Mumbai-400057.





Aturgodor I/C Principal M. G. Road, Vile Parle (E), Mumbai-400057.



Sent. Shyampatidesi Mistina Educational Trust's SHRIG.P.M. DEGREE COLLEGE Afficient to Drevenary of Maretan NWA MULTIPLE COMPANY AND AND MG Read We Parke (E), Marcha - ethicit. 20 INVSTITUTE Date: ath Buguet 2019. Topic of workshop Seminar/Conference: Wing Quality Revauch Paper. Conducted by: A