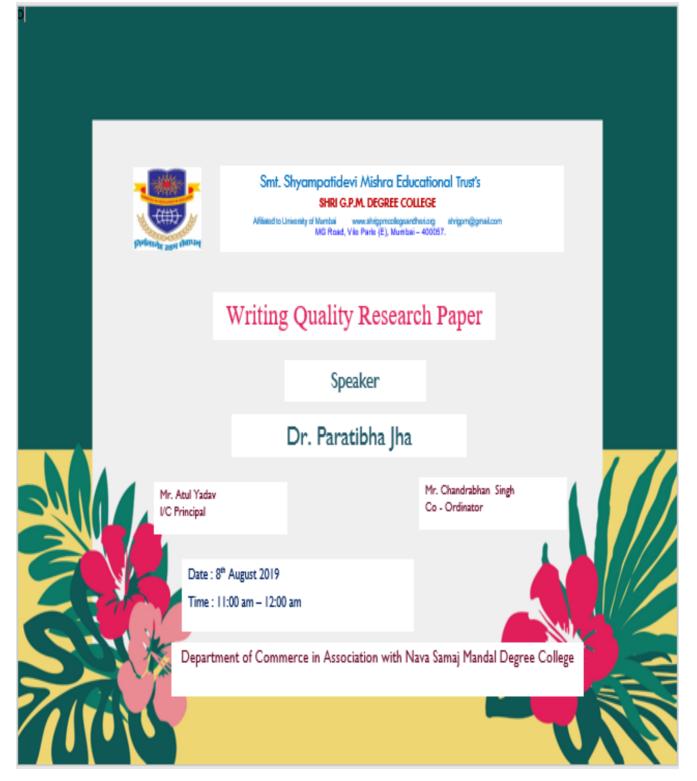

|       |                                                                                                                                 |                                        | 201                          | 10-19                     |                                       |                              |                                                                                                                                                                         |
|-------|---------------------------------------------------------------------------------------------------------------------------------|----------------------------------------|------------------------------|---------------------------|---------------------------------------|------------------------------|-------------------------------------------------------------------------------------------------------------------------------------------------------------------------|
| Sr.No | Organised<br>by                                                                                                                 | Workshop Topic                         | Presented by                 | Class                     | Date                                  | Timing                       | Objectives                                                                                                                                                              |
| 1     | Dept of<br>BAF in<br>Association<br>with Jai<br>Bharat<br>College                                                               | Types of<br>Research                   | Mrs. Preeti<br>Kantikar      | FYBAF<br>FYBMS<br>TYBMS   | 22 <sup>nd</sup> August<br>2018       | 11:00<br>am –<br>12:00a<br>m | <ol> <li>Understanding<br/>the types of<br/>Research.</li> <li>How to select<br/>the Research<br/>types in<br/>Research.</li> </ol>                                     |
| 2     | Dept of<br>Commerce<br>in<br>Association<br>with Nava<br>Samaj<br>Mandal<br>Degree<br>College                                   | Basic of<br>Research                   | Dr. Pratibha<br>Jha          | FYBBI<br>FYBCOM<br>TYBCOM | 10 <sup>th</sup> Sept<br>2018         | 11:00<br>am –<br>12:00a<br>m | <ol> <li>What is<br/>Research</li> <li>Why<br/>Research is<br/>Important for<br/>the<br/>Improvement.</li> </ol>                                                        |
| 3     | Dept of BBI<br>in<br>Association<br>with Thakur<br>College of<br>Science and<br>Commerce                                        | Basic of<br>Communicatio<br>n          | Dr.<br>Nishikant<br>Jha      | FYBAMM<br>FYBBI<br>TYBAF  | 28 <sup>th</sup><br>September<br>2018 | 12:00<br>am –<br>1:00<br>pm  | <ol> <li>How to<br/>Improve<br/>Communicatio<br/>n Skill.</li> <li>Why<br/>Communicatio<br/>n is Importance</li> </ol>                                                  |
| 4     | Dept of<br>Commerce<br>in<br>Association<br>with Shree<br>L.R. Tiwari<br>Degree<br>College of<br>Arts,<br>Commerce<br>& Science | Technology<br>and<br>Communicatio<br>n | Dr. Sanjay<br>Mishra         | FYBSC IT<br>TYBBI         | 19 <sup>th</sup><br>October<br>2018   | 11:00<br>am –<br>12:00a<br>m | <ol> <li>How to Use<br/>recently<br/>developed<br/>technology in<br/>Communicatio<br/>n.</li> <li>Awareness<br/>about the<br/>technological<br/>Improvement.</li> </ol> |
| 5     | Dept of<br>BAF                                                                                                                  | Patent &<br>Trademark<br>Law           | Mr.<br>Chandrabha<br>n Singh | FYBAF<br>FYBCOM           | 27 <sup>th</sup><br>October<br>2018   | 12:00<br>am –<br>1:00<br>pm  | 1. Recent<br>change in<br>Trademark<br>Law.                                                                                                                             |
| 6     | Dept of<br>BAMMC                                                                                                                | Media<br>Relation                      | Dr.<br>Vandana<br>Sinha      | FYBAMM<br>SYBAMM          | 19 <sup>th</sup><br>November<br>2018  | 11:00<br>am –<br>12:00a<br>m | 1. Importance<br>of Media<br>Relation.                                                                                                                                  |