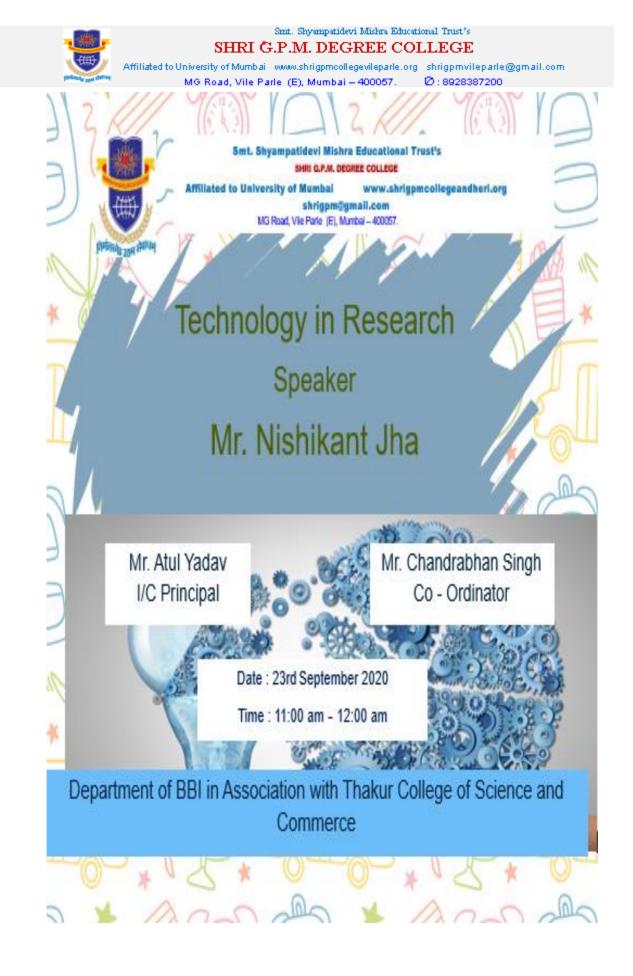

## Basic of communication

Speaker Dr. Nishikant Jha (Thakur College of science and Commerce )

Mr. Atul Yadav I/C Principle Mr. Chandrabhan Singh Co-odinator

Date: 28<sup>th</sup> September 2018 Time; 12;00 am 1;00 pm

> Organised By : Department of Association With Thakur College of Science and Commerce

Aturgodov I/C Principal M. G. Road, Vile Parle (E), Mumbai-400057.

Aturgodor I/C Principal Shri G.P.M. Degree College M. G. Road, Vile Parle (E), Mumbai-400057.