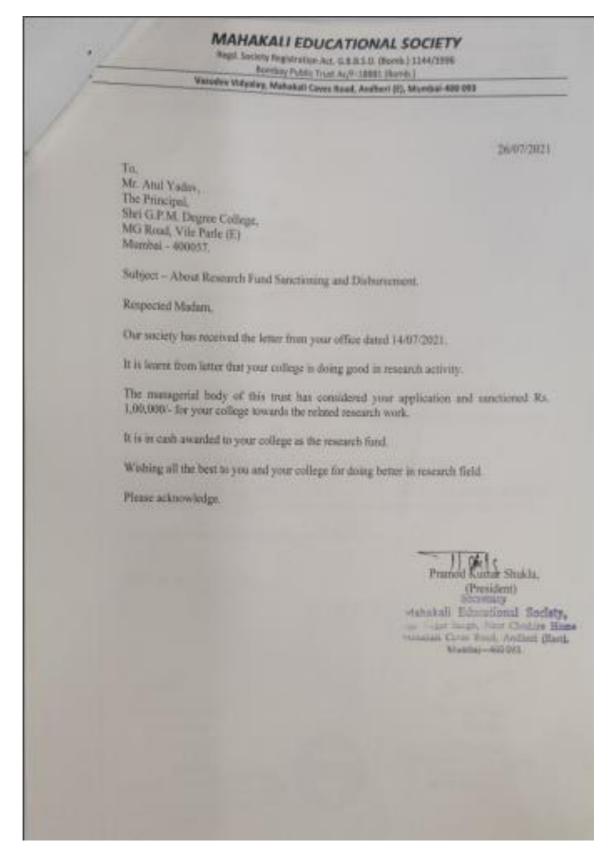

To, Mr. Atal Yadav, The Principal, Shri G.P.M. Degree College, MG Road, Vile Parle (E) Mumbai - 400057.

Subject - About Research Fund Sanctioning and Disbursement.

Respected Madam,

Our society has received the letter from your office dated 14/07/2021.

It is learnt from letter that your college is doing good in research activity.

The managerial body of this trust has considered your application and sanctioned Rs. 1,00,000- for your college towards the related research work.

It is in cash awarded to your college as the research fund.

Wishing all the best to you and your college for doing better in research field.

Please acknowledge.

Pramod Kumer Shokin.
(President)
Socretary
vianakali Educational Society,
per large, loss Chetire Home