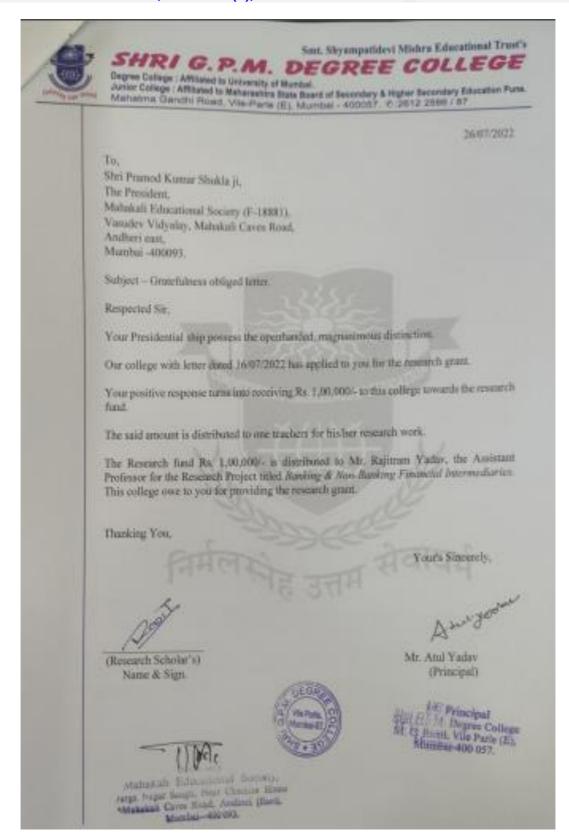

26/07/2022

To.

Shri Pramod Kamar Shukla jii.

The President,

Mahakali Educational Society (F-18881).

Vasudev Vidyalay, Mahakali Caves Road,

Andheri east,

Mumbui -400091.

Subject - Gratefulness obliged letter.

Respected Sir,

Your Presidential ship possess the openhanded, magnanimous distinction.

Our college with letter dated 16/07/2022 has applied to you for the research grant.

Your positive response turns into receiving Rs. 1,00,000/- to this college towards the research fund.

The said amount is distributed to one teachers for his/her research work.

The Research fund Rs. 1,00,000/s is distributed to Mr. Rajitrum Yadav, the Assistant Professor for the Research Project titled Banking & Non-Banking Financial Intermediaries. This college owe to you for providing the research grant.