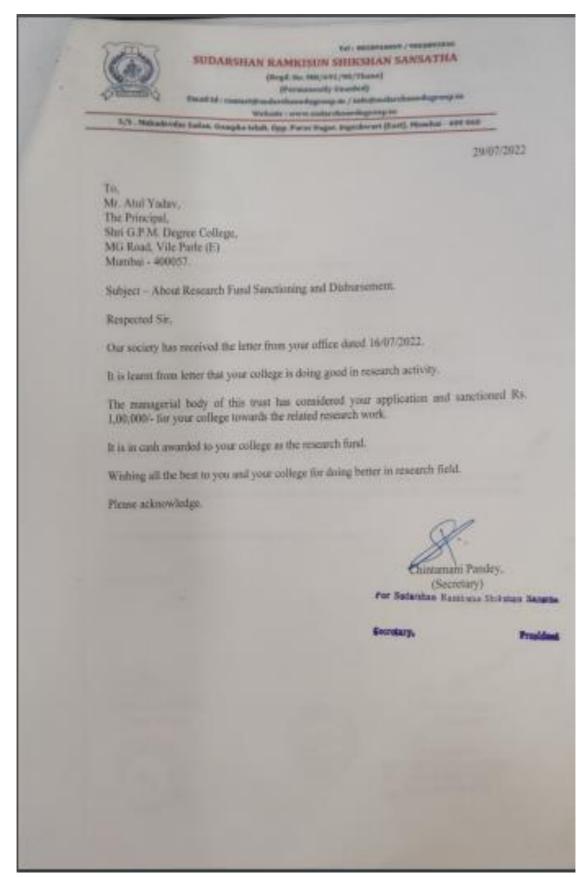

25/07/2022

To, Mr. And Yadav, The Principal, Shri G.P.M. Degree College, MG Road, Vile Parle (E) Mumbai - 400057.

Subject - About Research Fund Sanctioning and Diabursement.

Respected Sir.

Our society has received the letter from your office dated 16/07/2022.

It is learnt from letter that your college is doing good in research activity.

The managerial body of this trust has considered your application and sanctioned Rs. 1,00,000/- for your college towards the related research work.

It is in cash awarded to your college as the research fund.

Wishing all the best to you and your college for doing better in research field.

Please acknowledge.

Pramod Kumar Shukla.
(President)
Sucretary
Mahakali Educational Society.