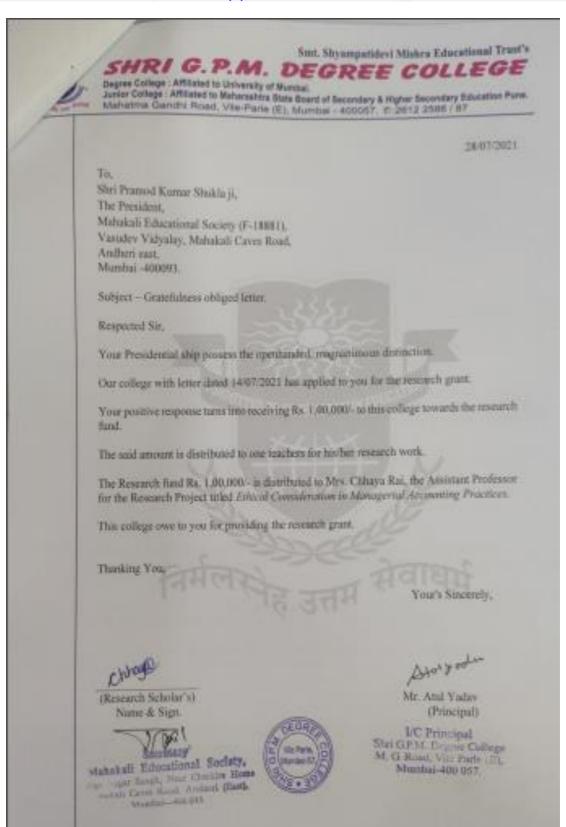

28/07/2021

To.

Shri Pramod Kumar Shukla ji,

The President.

Mahakali Educational Society (F-18881),

Vasudev Vidyalay, Mahakali Caves Road,

Andheri cast.

Mumbai -400093.

Subject - Gratefulness obliged letter.

Respected Sir.

Your Presidential ship possess the openhanded, magnanimous distinction.

Our college with letter dated 14/07/2021 has applied to you for the research grant.

Your positive response turns into receiving Rs. 1.00,0004 to this college towards the research fund.

The said amount is distributed to one teachers for his/her research work.

The Research fund Rs. 1,00,000- is distributed to Mr. Chandrabhan Singh, the Assistant Professor for the Research Project titled Human Resources Management.

This college owe to you for providing the research grant.

Thanking You,

Your's Sincerely.

Atu Jodin

(Research Scholar's)

Name & Sign.

Mr. Atul Yadav (Principal)

I/C Principal M. G. Rossi, Vin Park (E). Mumbai-400 057.