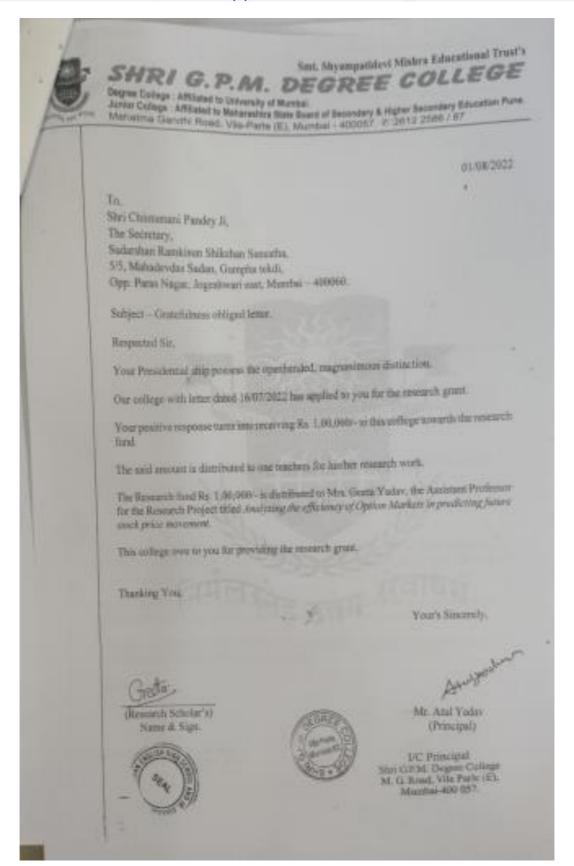

Subject - Gratefulness obliged letter.

Respected Sir.

Your Presidential ship possess the openhanded, magnanimous distinction.

Our college with letter dated 14/07/2021 has applied to you for the research grant.

Your positive response turns into receiving Rs. 1.00,0004 to this college towards the research fund.

The said amount is distributed to one teachers for his/her research work.

The Research fund Rs. 1,00,000- is distributed to Mr. Chandrabhan Singh, the Assistant Professor for the Research Project titled Human Resources Management.

This college owe to you for providing the research grant.

Thanking You,

Your's Sincerely.

Atu Jodin

(Research Scholar's)

Name & Sign.

Mr. Atul Yadav (Principal)

I/C Principal M. G. Rossi, Vin Park (E). Mumbai-400 057.