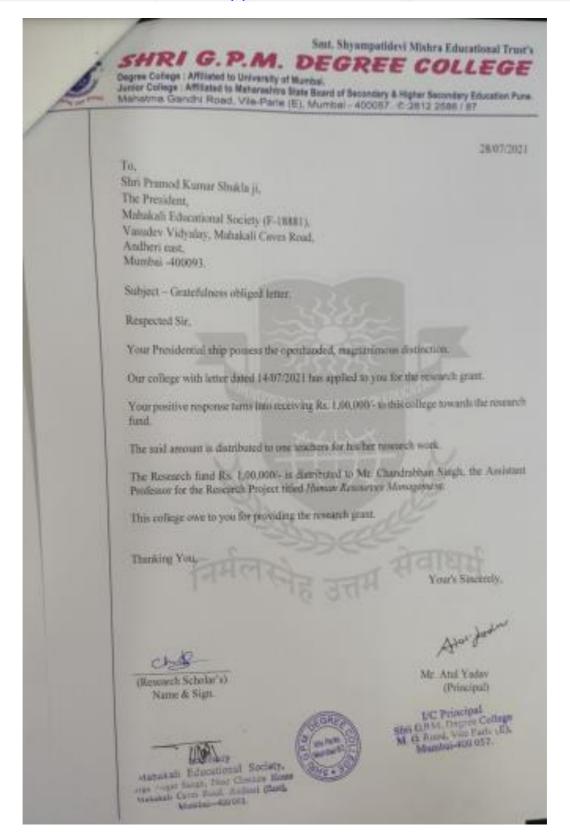

28/07/2021

To.

Shri Pramod Kumar Shukla ji,

The President.

Mahakali Educational Society (F-18881),

Vasudev Vidyalay, Mahakali Caves Road,

Andheri cast.

Mumbai -400093.

Subject - Gratefulness obliged letter.

Respected Sir.

Your Presidential ship possess the openhanded, magnanimous distinction.

Our college with letter dated 14/07/2021 has applied to you for the research grant.

Your positive response turns into receiving Rs. 1.00,0004 to this college towards the research fund.

The said amount is distributed to one teachers for his/her research work.

The Research fund Rs. 1,00,000- is distributed to Mr. Chandrabhan Singh, the Assistant Professor for the Research Project titled Human Resources Management.

This college owe to you for providing the research grant.

Thanking You,

Your's Sincerely.

Atu Jodin

(Research Scholar's)

Name & Sign.

Mr. Atul Yadav (Principal)

I/C Principal M. G. Rossi, Vin Park (E). Mumbai-400 057.