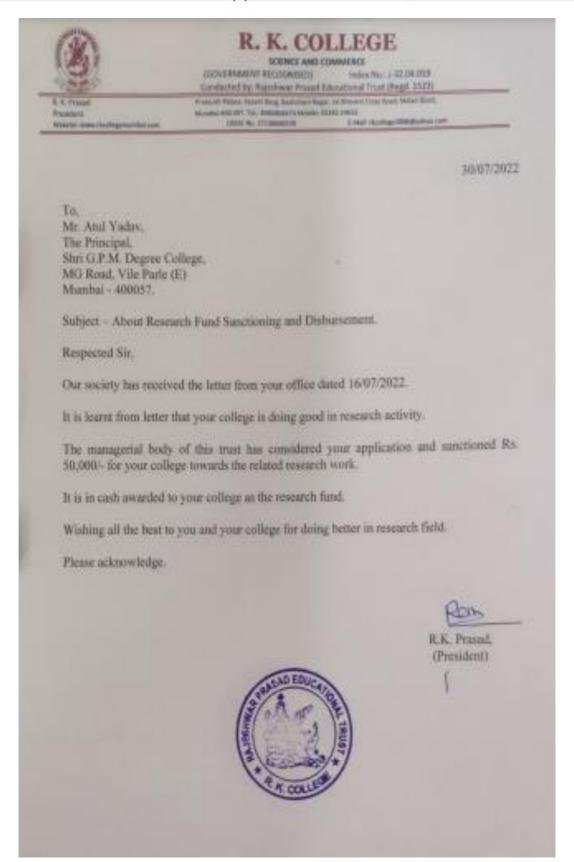

## MAHAKALI EDUCATIONAL SOCIETY

Regd. Society Registration Act. G.S.B.S.D. (Bomb.) 1144/1995

Sorday Public Trust Ac/F-18887 (Sords.)
Vasuelev Vidyslay, Mahakali Caves Road, Andheri (E), Murchal-460 693

26/07/2021

To, Mr. Atal Yadav, The Principal, Shri G.P.M. Degree College, MG Road, Vile Parle (E) Mumbai - 400057.

Subject - About Research Fund Sanctioning and Disbursement.

Respected Madam,

Our society has received the letter from your office dated 14/07/2021.

It is learnt from letter that your college is doing good in research activity.

The managerial body of this trust has considered your application and sanctioned Rs. 1,00,000- for your college towards the related research work.

It is in cash awarded to your college as the research fund.

Wishing all the best to you and your college for doing better in research field.

Please acknowledge.

Pramod Kumer Shokin.
(President)
Socretary
vianakali Educational Society,
per large, loss Chetire Home