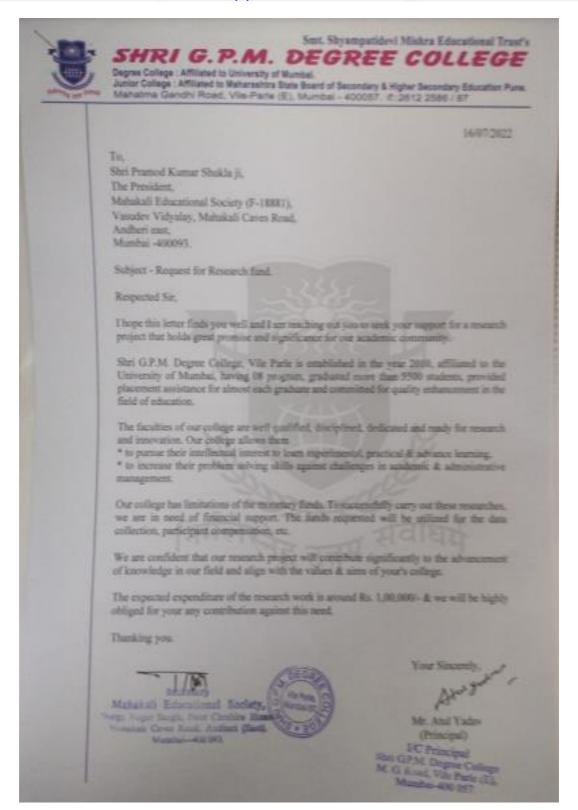

14/07/2021

Shri Pramod Kumar Shukla ji. The President, Mahakali Educational Society (F-18881). Vasudev Vidyalay, Mahakali Caves Road, Andheri cast. Mumbai -400093

Affiliated to University of Mumbai

Subject - Request for Research fund

Respected Sir.

I hope this letter finds you well and I um reaching out you to seek your support for a research project that holds great promise and significance for our academic community

Shri G.P.M. Degree College. Vile Parie is established in the year 2010, affiliated to the University of Mumbai, having 68 program, graduated more than 5500 students, provided placement assistance for almost each graduate and committed for quality enhancement in the field of education.

The faculties of our college are well qualified, disciplined, dedicated and ready for research and innovation. Our college allows them

- \* to pursue their intellectual interest to learn experimental, practical & advance learning,
- \* to increase their problem solving skills against challenges in academic & administrative munagement.

Our college has limitations of the monetary funds. To successfully carry out these researches, we are in need of financial support. The funds requested will be utilized for the data collection, participant compensation, etc.

We are confident that our research project will contribute significantly to the advancement of knowledge in our field and align with the values & aims of your's college.

The expected expenditure of the research work is around Rs. 1,00,000/- & we will be highly obliged for your any contribution against this need.

Thanking you.

stabulati Educational Codery, per Saugn, Nuce Cheshite as Carry Hand, Andhert (Bast)

Your Sincerely.

Afor John

Mr. Atul Yadav (Principal)

I/C Principal Shri GPM. Degree College M. G. Rood, Ville Parte (E) Mumbui-400 057