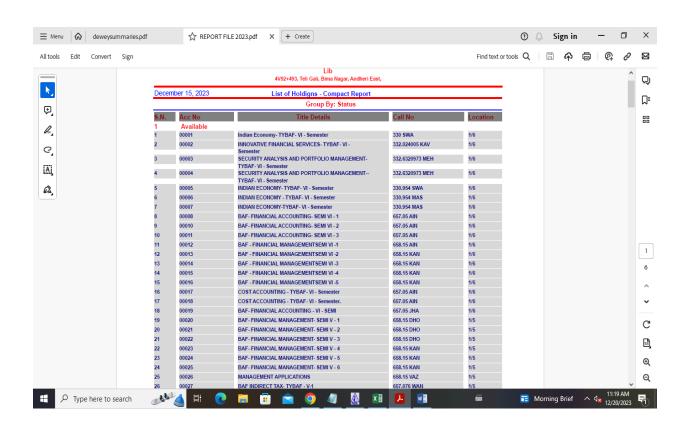

|  |
|---------------------|-------------------------------------------------------------------|--|
| Amount              | Rs. 20655.00                                                      |  |
| Amount (in words)   | Rupees Twenty Thousand Six Hundred Fifty Five Only.               |  |
| NEFT/RTGS Charges   | (Total amount to be entered by the bank officials, If applicable) |  |
| Total Amount        | Rs. 20655.00                                                      |  |
| Narration           | 16418115159                                                       |  |

Encl: Cheque (If applicable)



Aful Jodov

I/C Principal

Shri G.P.M. Degree College

M. G. Road, Vile Parle (E), Mumbai-400057.





#### **Library Automation Software**







Aprilodor





#### **Relevant Bills**







Afrigodor



Affiliated to University of Mumbai | www.shrigpmcollegevileparle.org | shrigpmvileparle@gmail.com 

#### **Bulbs and Air conditioners**









Afrifodor

# princip and plants

#### SHRI G.P.M. DEGREE COLLEGE

#### CERTIFICATE BY CERTIFICATION AGENCY

- 1. Environment Audit Certificate
- 2. Energy Audit Certificate
- 3. Green Audit Certificate
- 4. Certificate of Waste Management
- 5. Certificate of ISO





#### **Certificates from Auditor**

#### **Green Audit Certificate**







Affiliated to University of Mumbai | www.shrigpmcollegevileparle.org | shrigpmvileparle@gmail.com 

#### **Energy Audit Certificate**



Consultancy & Services qualitycare.in@gmail.com

Cert. No.: QC/EAC/22-23/068

# **Energy Audit Certificate**