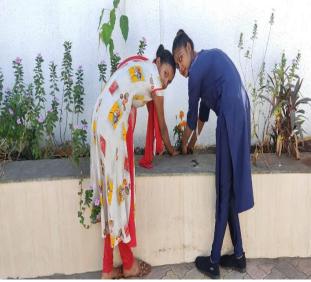

Students also are taught to undertake the Green Pledge and undertake saplings plantation activity.