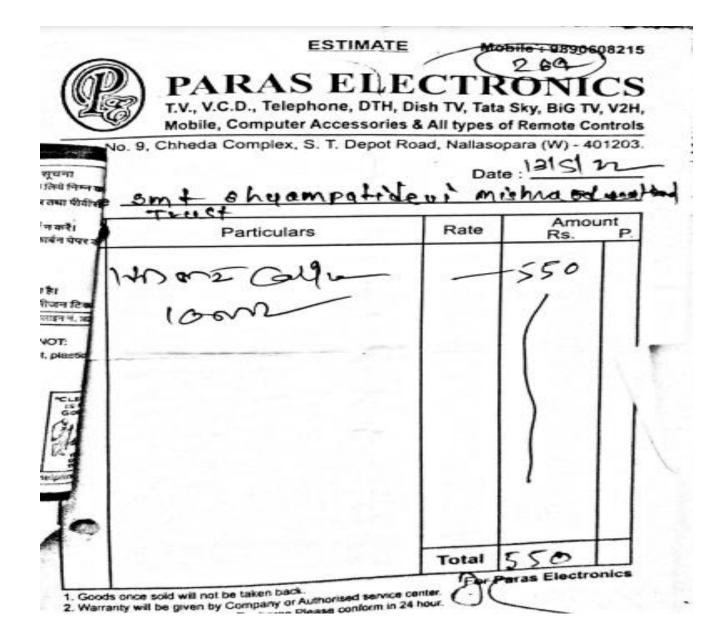

# INDEX FOR 7.1.2

| Sr. No | INDEX PARTICULAR               | DOCUMENT TYPE |
|--------|--------------------------------|---------------|
| 1      | Waste Audit Report             | Link          |
| 2      | Green Audit Report             | Link          |
| 3      | Green Infrastructure on Campus | Photographs   |
| 4      | Waste Management               | Photographs   |
| 5      | Green campus Initiatives       | Photographs   |
| 6      | Purchase Invoices & Bills      | Photographs   |