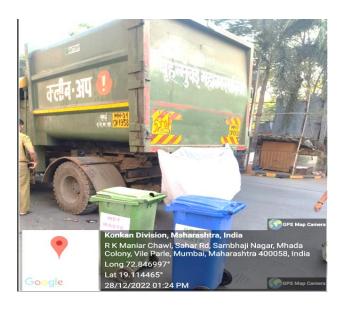

# Daily Segregation of Wet Waste & Dry Waste Loading of Segregated Waste in Specially Segregated bins by Brihan Mumbai Municipal Corporation