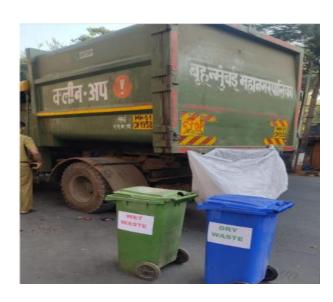

# Daily Segregation of Wet Waste & Dry Waste Loading of Segregated Waste in Specially Segregated bins by Brihan Mumbai Municipal Corporation