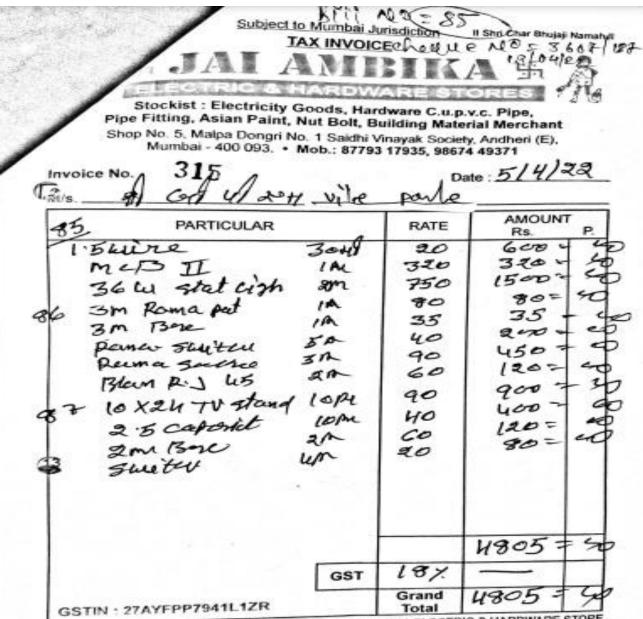

9% 28.80 9% 28.80 57.60 8535 8504 580.00 9% 52.20 99% 52.20 104:40 3.60 40.00 9% 9% 3.60 7.20 8544 Total 1,279.00 114.30 114.30 228.60 Tax Amount (in words) INR Two Hundred Twenty Eight and Sixty paise Only

Company's PAN

Declaration

AVEPK6312Q

Company's Bank Details

Bank Name A/C No:

Bank of Baroda 38000200000140

We declare that this invoice shows the actual price of the goods described and that all particulars are true and correct. Customer's Seal and Signature

Branch & IFS Code

Andhen ( East ), Wumbai - 40006

ARBOANDEAS for Royal Electric & Light He se 20-21

Author

au Alignatory

SUBJECT TO MUMBAI JURISDICTION

Aful fordor



Affiliated to University of Mumbai www.shrigpmcollegevileparle.org shrigpmvileparle@gmail.com MG Road, Vile Parle (E), Mumbai – 400057. ②: 8928387200



Goods once sold will not be taken back.

For JAI AMBIKA ELECTRIC & HARDWARE STORE

Vile Parlé, O Mumbai-57 ) E Mu

Atul fordor







Affiliated to University of Mumbai | www.shrigpmcollegevileparle.org | shrigpmvileparle@gmail.com MG Road, Vile Parle (E), Mumbai – 400057. Ø: 8928387200

> subject to Mumbai Jurisdicti = 3607 187 3/14/220

Stockist : Electricity Goods, Hardware C.u.p.v.c. Pipe, Pipe Fitting, Asian Paint, Nut Bolt, Building Material Merchant Shop No. 5, Malpa Dongri No. 1 Saidhi Vinayak Society, Andheri (E), Mumbai - 400 093. • Mob.: 87793 17935, 98674 49371

Date: 614/22

| 83