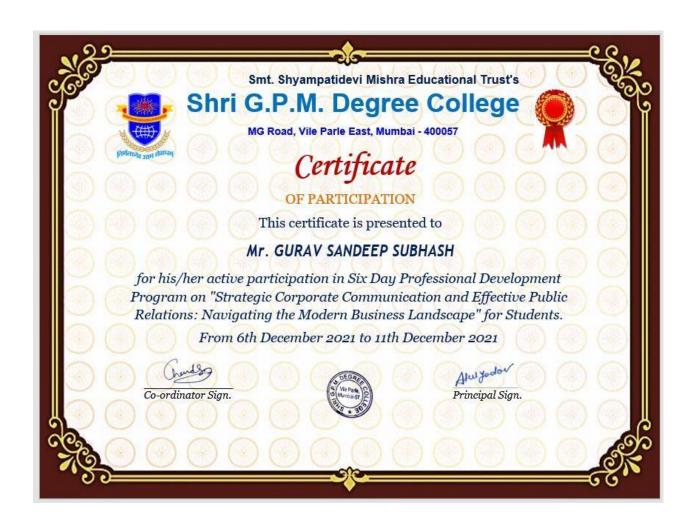

Apulyodow Principal Sign.

Affiliated to University of Mumbai www.shrigpmcollegevileparle.org shrigpmvileparle@gmail.com MG Road, Vile Parle (E), Mumbai – 400057. Ø: 8928387200

6.3.3 Percentage of teaching and non-teaching staff participating in Faculty Development Programmes (FDP), Management Development Programmes (MDPs), Professional Development/ Administrative Training Programs during the last five years

Time: 6th December 2021 to 11th December 2021

**Topic:** Six Day Professional Development Program on "Strategic Corporate Communication and Effective Public Relations: Navigating the Modern Business Landscape" for Students