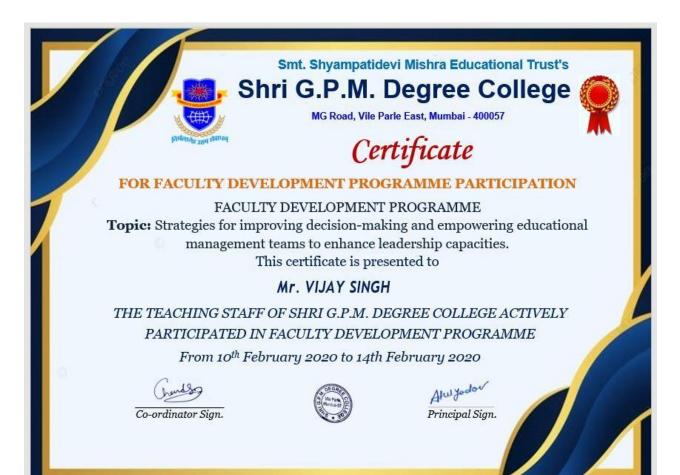

## 6.3.3 Percentage of teaching and non-teaching staff participating in Faculty Development Programmes (FDP), Management Development Programmes (MDPs), Professional Development/ Administrative Training Programs during the last five years

**Date:** 20<sup>th</sup> February 2023 to 24<sup>th</sup> February 2023

**Topic:** Five day faculty development programme on Transformative reforms in education: exploring the implications and implementation of the 2020 national education policy For Teaching & Non-Teaching Staff