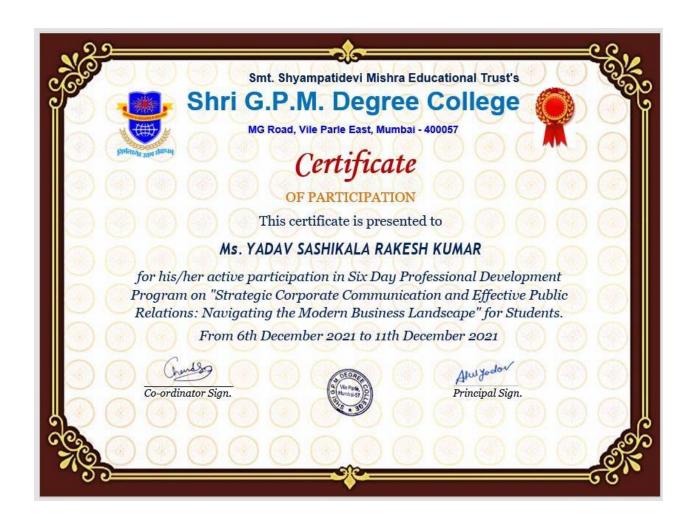

Apulyodow Principal Sign.

Affiliated to University of Mumbai www.shrigpmcollegevileparle.org shrigpmvileparle@gmail.com MG Road, Vile Parle (E), Mumbai – 400057. Ø: 8928387200

6.3.3 Percentage of teaching and non-teaching staff participating in Faculty Development Programmes (FDP), Management Development Programmes (MDPs), Professional Development/ Administrative Training Programs during the last five years

Time: 6th December 2021 to 11th December 2021

**Topic:** Six Day Professional Development Program on "Strategic Corporate Communication and Effective Public Relations: Navigating the Modern Business Landscape" for Students