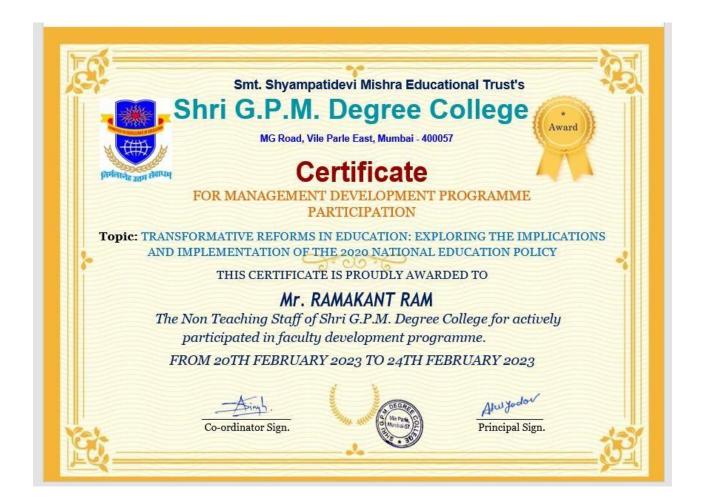

Date: 20<sup>th</sup> February 2023 to 24<sup>th</sup> February 2023

**Topic:** Five day faculty development programme on Transformative reforms in education: exploring the implications and implementation of the 2020 national education policy For Teaching & Non-Teaching Staff.

**Date:** 20<sup>th</sup> February 2023 to 24<sup>th</sup> February 2023

**Topic:** Five day faculty development programme on Transformative reforms in education: exploring the implications and implementation of the 2020 national education policy For Teaching & Non-Teaching Staff

Date: 20th February 2023 to 24th February 2023

**Topic:** Five day faculty development programme on Transformative reforms in education: exploring the implications and implementation of the 2020 national education policy For Teaching & Non-Teaching Staff