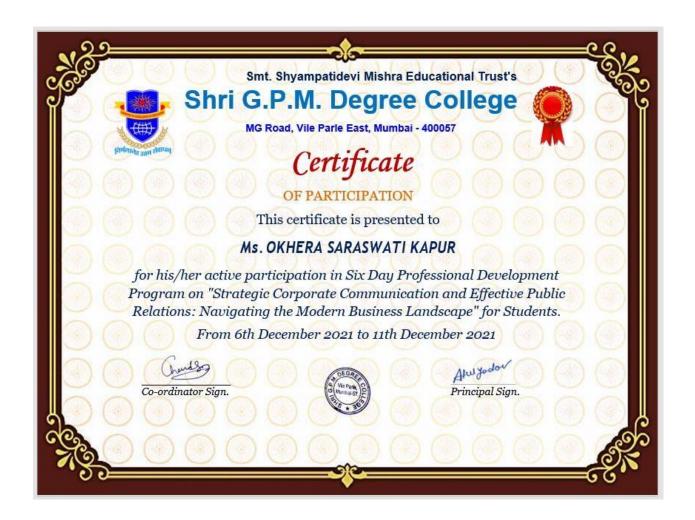

Apulyodow Principal Sign.

Affiliated to University of Mumbai www.shrigpmcollegevileparle.org shrigpmvileparle@gmail.com MG Road, Vile Parle (E), Mumbai – 400057. Ø: 8928387200

6.3.3 Percentage of teaching and non-teaching staff participating in Faculty Development Programmes (FDP), Management Development Programmes (MDPs), Professional Development/ Administrative Training Programs during the last five years

Time: 6th December 2021 to 11th December 2021

**Topic:** Six Day Professional Development Program on "Strategic Corporate Communication and Effective Public Relations: Navigating the Modern Business Landscape" for Students