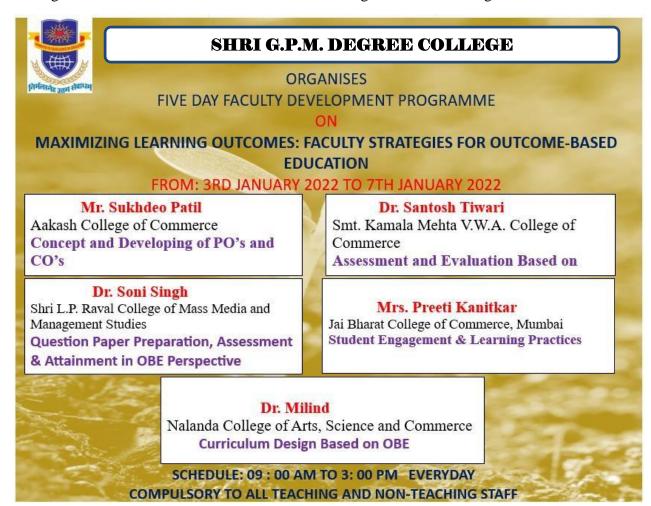

Afrilyodor

Principal Sign.

6.3.3 Percentage of teaching and non-teaching staff participating in Faculty Development Programmes (FDP), Management Development Programmes (MDPs), Professional Development/ Administrative Training Programs during the last five years

Date: 3<sup>rd</sup> January 2022 to 7th January 2022

**Topic**: Five Day Faculty Development Program on "Maximizing Learning Outcomes: Faculty Strategies for Outcome-Based Education" for Teaching and Non-Teaching Staff

|                           |                     | Inauguration Ceremony                      | Mr. Atul Yadav<br>Shri G.P.M. Degree                              |
|---------------------------|---------------------|--------------------------------------------|-------------------------------------------------------------------|
| College Day 1             | 08:30 am- 09:00 am  | madgaration ceremony                       | College                                                           |
|                           |                     | Concept and Developing                     | Mr. Sukhdeo Patil                                                 |
| 03.1.2022                 | 09:00 am to 3:00 pm | of PO's and CO's                           | Aakash College of<br>Commerce                                     |
| 001111011                 | 03.00 am to 3.00 pm |                                            | Dr. Santosh Tiwari                                                |
| Day 2                     | 00,00 am to 2,00 am | Assessment and                             | Smt. Kamala Mehta                                                 |
| 04.1.2022                 | 09:00 am to 3:00 pm | Evaluation based on OBE                    | V.W.A. College of                                                 |
|                           |                     |                                            | Commerce                                                          |
|                           |                     | Question Paper                             | Dr. Soni Singh                                                    |
| Day 3                     | 09:00 am to 3:00 pm | Preparation, Assessment                    | Shri L.P. Raval College                                           |
| 05.1.2022                 |                     | & Attainment in OBE                        | of Mass Media and                                                 |
|                           |                     | Perspective                                | Management Studies                                                |
| <b>Day 4</b><br>06.1.2022 | 09:00 am to 3:00 pm | Student Engagement &<br>Learning Practices | Mrs. Preeti Kanitkar<br>Jai Bharat College of<br>Commerce, Mumbai |
| <b>Day 5</b><br>07.1.2022 | 09:00 am to 3:00 pm | Curriculum Design based<br>on OBE          | <b>Dr. Milind</b> Nalanda College of Arts, Science and Commerce   |