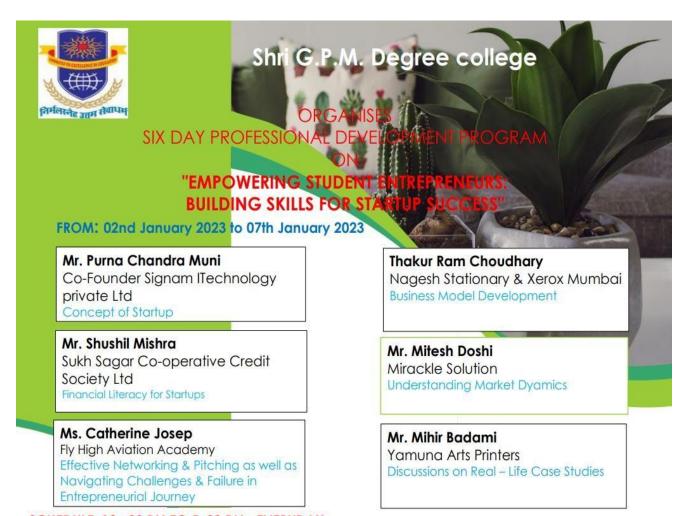

Date: 2<sup>nd</sup> January 2023 to 7<sup>th</sup> January 2023

**Topic:** Six day professional development program on "Empowering student entrepreneurs, building skills for startup success" for students.

 $\textbf{Date:}\ 2^{nd}\ January\ 2023\ to\ 7^{th}\ January\ 2023$ 

**Topic:** Six day professional development program on "Empowering student entrepreneurs, building skills for startup success" for students.

### Flow of the program

| Day 1                  | 12:00 pm to 12:30 pm | Inauguration Ceremony                                                                                  | Mr. Atul Yadav<br>Shri G.P.M. Degree<br>College                             |
|------------------------|----------------------|--------------------------------------------------------------------------------------------------------|-----------------------------------------------------------------------------|
| 02.1.2023              | 12:30 pm to 5:00 pm  | Concept of Startup                                                                                     | Mr. Purna Chandra<br>Muni<br>Co-Founder Signam IT<br>Technology private Ltd |
| <b>Day 2</b> 03.1.2023 | 12:30 pm to 5:00 pm  | Business Model<br>Development                                                                          | Thakur Ram<br>Choudhary<br>Nagesh Stationary &<br>Xerox Mumbai              |
| <b>Day 3</b> 04.1.2023 | 12:30 pm to 5:00 pm  | Financial Literacy for Startups                                                                        | Mr. Shushil Mishra Chairman Sukh Sagar Co-operative Credit Society Ltd      |
| <b>Day 4</b> 05.1.2023 | 12:30 pm to 5:00 pm  | Understanding Market Dynamics                                                                          | Mr. Mitesh Doshi<br>Mirackle Solution                                       |
| <b>Day 5</b> 06.1.2023 | 12:30 pm to 5:00 pm  | Effective Networking & Pitching as well as Navigating Challenges & Failure in Entrepreneurial Journery | <b>Ms. Catherine Josep</b> Fly High Aviation academy                        |
| <b>Day 6</b> 07.1.2023 | 12:30 pm to 5:00 pm  | Discussions on Real – Life<br>Case Studies                                                             | Mr. Mihir Badami<br>Yamuna Arts Printers                                    |

**Date:** 2<sup>nd</sup> January 2023 to 7<sup>th</sup> January 2023

**Topic:** Six day professional development program on "Empowering student entrepreneurs, building skills for startup success" for students.

Date: 2<sup>nd</sup> January 2023 to 7<sup>th</sup> January 2023

**Topic:** Six day professional development programon"Empowering student entrepreneurs, building skills for startup success" for students.