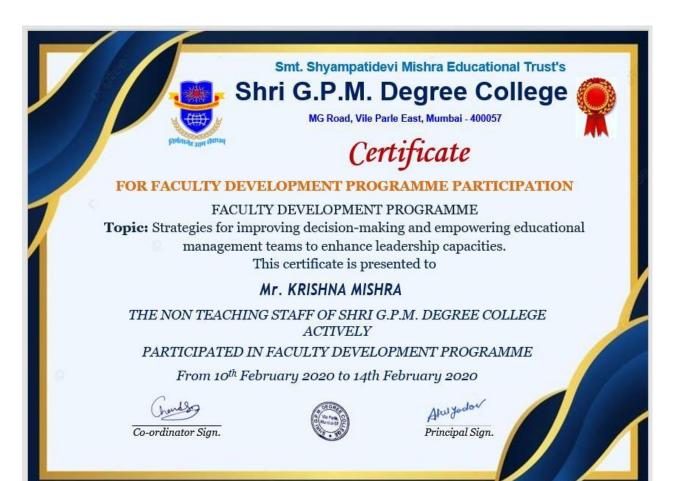

### Attendance Sheet - Non Teaching Staff

Date: 20th February 2023 to 24th February 2023

| Sr.<br>No. | Name of the Faculty | 20 Feb 23 | 21 Feb 23 | 22 Feb 23 | 23 Feb 23 | 24 Feb 23 |
|------------|---------------------|-----------|-----------|-----------|-----------|-----------|
| 1          | MANISHA KUMBHAR     | Mesh      | miss      | mogks     | Meas      | moch      |
| 2          | PANKAJ YADAV        | Forting   | Parkey .  | Pontaj.   | Panky     | Pankay    |
| 3          | RAMAKANT RAM        | Bany      | Rons      | Rom       | Ram       | Rom       |
| 4          | KRISHNA MISHRA      | Rnishou   | Anishai   | Omistra:  | Brishog:  | Onishagi  |

I/C Principal
Shri G.P.M. Degree College
M. G. Road, Vile Parle (E),
Mumbai-400 057.

Atul godoe

Affiliated to University of Mumbai www.shrigpmcollegevileparle.org shrigpmvileparle@gmail.com MG Road, Vile Parle (E), Mumbai – 400057. Ø: 8928387200