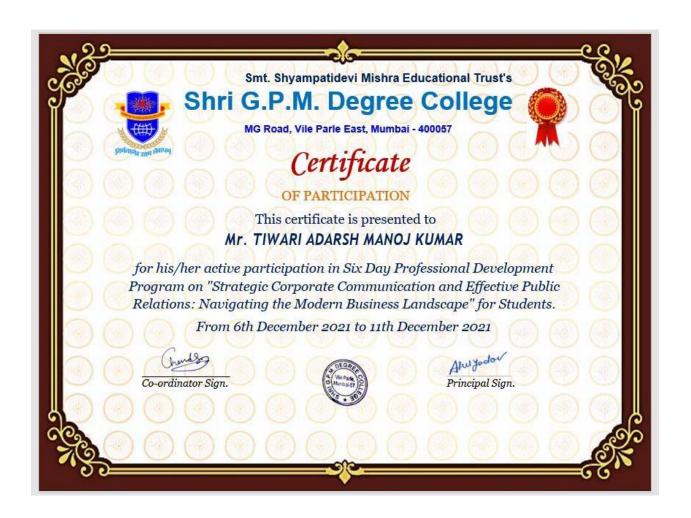

Apulyodow Principal Sign.

Affiliated to University of Mumbai www.shrigpmcollegevileparle.org shrigpmvileparle@gmail.com MG Road, Vile Parle (E), Mumbai – 400057. Ø: 8928387200

6.3.3 Percentage of teaching and non-teaching staff participating in Faculty Development Programmes (FDP), Management Development Programmes (MDPs), Professional Development/ Administrative Training Programs during the last five years

Time: 6th December 2021 to 11th December 2021

**Topic:** Six Day Professional Development Program on "Strategic Corporate Communication and Effective Public Relations: Navigating the Modern Business Landscape" for Students