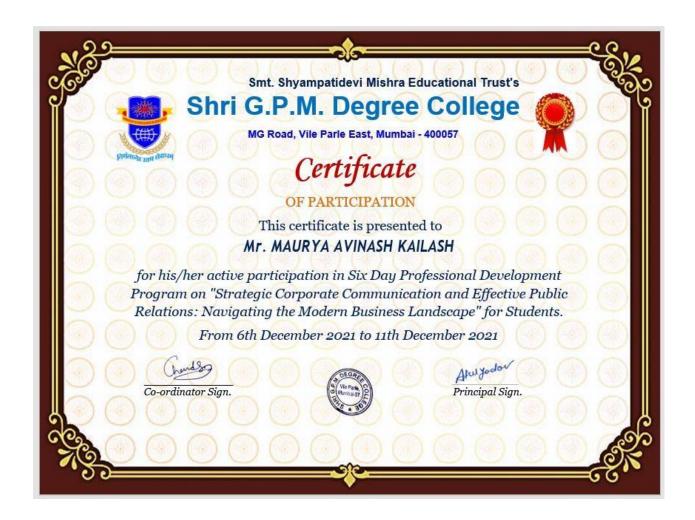

Apulyodow Principal Sign.

Affiliated to University of Mumbai www.shrigpmcollegevileparle.org shrigpmvileparle@gmail.com MG Road, Vile Parle (E), Mumbai – 400057. Ø: 8928387200

6.3.3 Percentage of teaching and non-teaching staff participating in Faculty Development Programmes (FDP), Management Development Programmes (MDPs), Professional Development/ Administrative Training Programs during the last five years

Time: 6th December 2021 to 11th December 2021

**Topic:** Six Day Professional Development Program on "Strategic Corporate Communication and Effective Public Relations: Navigating the Modern Business Landscape" for Students

Atul ford or Principal
Shri G.P.M. Degree College
M. G. Road, Vile Parie (E),
Mumbai-400 057,

6.3.3 Percentage of teaching and non-teaching staff participating in Faculty Development Programmes (FDP), Management Development Programmes (MDPs), Professional Development/ Administrative Training Programs during the last five years

### Attendance Sheet - TY BAF Student

Date: 6th December 2021 to 11th December 2021

| Sr.No | Name of Student                    | 6th Dec 21 | 7 <sup>th</sup> Dec 21 | 8 <sup>th</sup> Dec 21 | 9 <sup>th</sup> Dec 21 | 10 <sup>th</sup> Dec 21 | 11 <sup>th</sup> Dec 21 |
|-------|------------------------------------|------------|------------------------|------------------------|------------------------|-------------------------|-------------------------|
| 1     | CHOUDHARY NISSAR AHMED MEHBOOB ALI | NESOV.     | Nissar                 | Nissar                 | Nissar                 | Nissar                  | Nissar                  |
| 2     | GUPTA ROHIT RAMPRASAD (            | Q (        | 2                      | (P)                    | 0                      | 2                       | D.                      |
| 3     | KAPADIA HATIM HUZAIFA              | Halim      | Hatim                  | flation                | Alakan                 | The                     | Malm                    |
| 4     | MAHTO ANSHUKUMAR LALBAHADUR        | A.L.M-     | ALM-                   | A.LM-                  | A.L.M-                 | A.L.M.                  | A. M.                   |
| 5     | MAURYA AVINASH KAILASH             | (Nois)     | Avia                   | Ava                    | Avia (                 | Ava                     | 62                      |
| 6     | MISAL SAKET KISHOR                 | Saket      | Saket.                 |                        | Saket.                 |                         | Saket.                  |
| 7     | PINTO JONATHAN HENRY               | Knedhan    | - Johath               | Tardle                 | Jareath                | That.                   | Johnsh.                 |