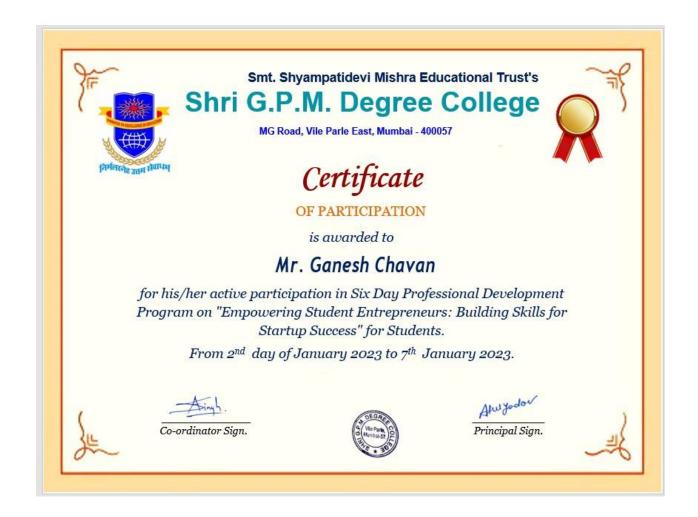

### Mr. Aniket Bhalerao

for his/her active participation in Six Day Professional Development Program on "Empowering Student Entrepreneurs: Building Skills for Startup Success" for Students.

From 2<sup>nd</sup> day of January 2023 to 7<sup>th</sup> January 2023.