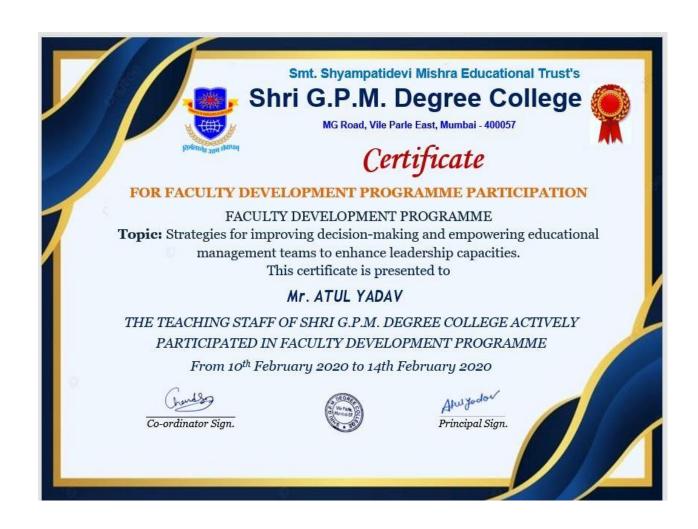

## 6.3.3 Percentage of teaching and non-teaching staff participating in Faculty Development Programmes (FDP), Management Development Programmes (MDPs), Professional Development/ Administrative Training Programs during the last five years

**Date:** 20<sup>th</sup> February 2023 to 24<sup>th</sup> February 2023

**Topic:** Five day faculty development programme on Transformative reforms in education: exploring the implications and implementation of the 2020 national education policy For Teaching & Non-Teaching Staff