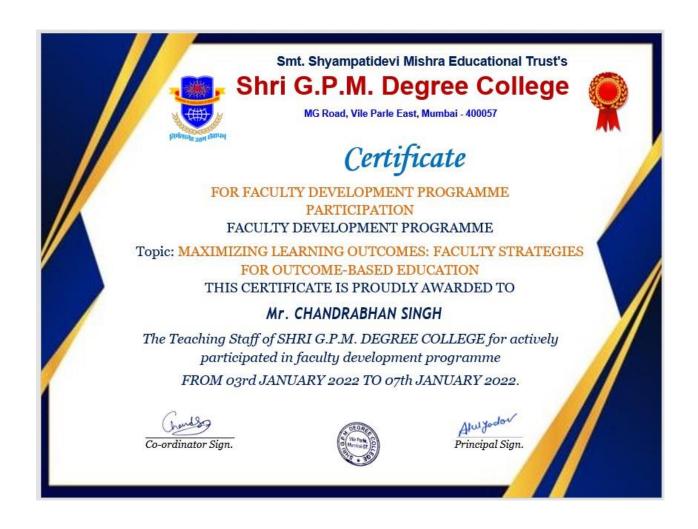

## Certificate

## FOR FACULTY DEVELOPMENT PROGRAMME PARTICIPATION

FACULTY DEVELOPMENT PROGRAMME

Topic: MAXIMIZING LEARNING OUTCOMES: FACULTY STRATEGIES FOR OUTCOME-BASED EDUCATION

THIS CERTIFICATE IS PROUDLY AWARDED TO

#### Mr. ANIRUDH BELEDAR

The Teaching Staff of SHRI G.P.M. DEGREE COLLEGE for actively participated in faculty development programme FROM 03rd JANUARY 2022 TO 07th JANUARY 2022.

Awyodov Principal Sign.

Affiliated to University of Mumbai | www.shrigpmcollegevileparle.org | shrigpmvileparle@gmail.com 