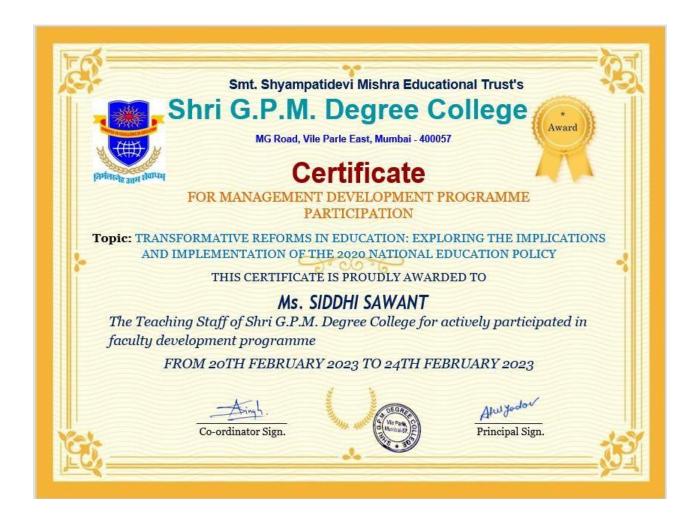

Date: 20<sup>th</sup> February 2023 to 24<sup>th</sup> February 2023

**Topic:** Five day faculty development programme on Transformative reforms in education: exploring the implications and implementation of the 2020 national education policy For Teaching & Non-Teaching Staff.