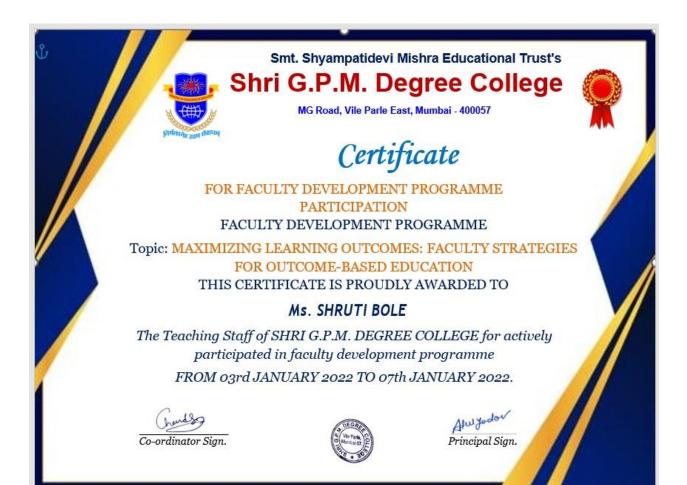

### Shri G.P.M. Degree College

MG Road, Vile Parle East, Mumbai - 400057

Certificate

FOR FACULTY DEVELOPMENT PROGRAMME PARTICIPATION

FACULTY DEVELOPMENT PROGRAMME

Topic: MAXIMIZING LEARNING OUTCOMES: FACULTY STRATEGIES FOR OUTCOME-BASED EDUCATION

THIS CERTIFICATE IS PROUDLY AWARDED TO

Mr. NILESH DAVE

The Teaching Staff of SHRI G.P.M. DEGREE COLLEGE for actively participated in faculty development programme FROM 03rd JANUARY 2022 TO 07th JANUARY 2022.

Aprilyodow Principal Sign.

Vile Parle, O Mumbal-57

Affiliated to University of Mumbai | www.shrigpmcollegevileparle.org | shrigpmvileparle@gmail.com 

Smt. Shyampatidevi Mishra Educational Trust's