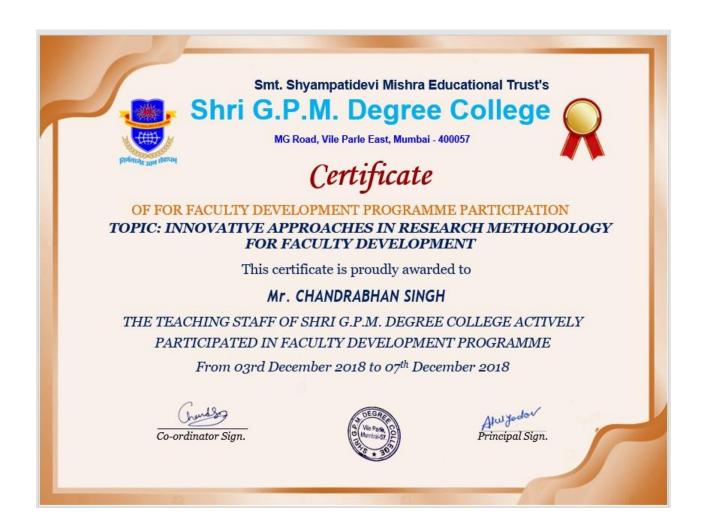

| /          | Attendance Sheet – Teaching Staff Date: 3 <sup>rd</sup> January 2022 to 7 <sup>th</sup> January 2022 |           |          |           |          |           |  |  |  |  |
|------------|------------------------------------------------------------------------------------------------------|-----------|----------|-----------|----------|-----------|--|--|--|--|
| Sr.<br>No. | Name of the Faculty                                                                                  | 3 Jan 22  | 4 Jan 22 | 5 Jan 22  | 6 Jan 22 | 7 Jan 22  |  |  |  |  |
| 1          | ATUL YADAV                                                                                           | Afonyorto | Amyoun   | Apriloso  | Atagos   | Atw grea  |  |  |  |  |
| 2          | CHHAYA RAI                                                                                           | C. 201    | C. 80:   | C. Rai    | c.Rai    | C. Rai    |  |  |  |  |
| 3          | SHRUTI BOLE                                                                                          | S. Bole   | 8. Bule  | S. Bore   | 8-Bore   | - S. Bole |  |  |  |  |
| 4          | GEETA RAMBALI YADAV                                                                                  | Gedy      | Crecta   | aceta     | aceta    | acota     |  |  |  |  |
| 5          | ANIRUDH GHANSHYAM<br>BELEDAR                                                                         | Arinda    | Auch     | Amil      | Animal   | Anind     |  |  |  |  |
| 6          | CHANDRABHAN SINGH                                                                                    | Conde     | Cundo    | Church    | chus     | -Chanda   |  |  |  |  |
| 7          | NILESH SHIVRATAN DAVE                                                                                | A. Jan    | N. Bank  | - Withere | Ni.      | Do        |  |  |  |  |
| 8          | RITEEKA RAJESHWAR<br>KAMBLE                                                                          | RKorte    | Rikansk  | R.Kambles | Ritanila | R. Kamble |  |  |  |  |
| 9          | PRACHI KARANDDIKAR                                                                                   | Brach     | Reachi   | Perachi   | Beachi   | Parachi   |  |  |  |  |

I/C Principal
Shri G.P.M. Degree College
M. G. Road, Vile Parle
Mumbai-400 057.

OEGREE Ca. (Vile Perle, O Mumbai-57)