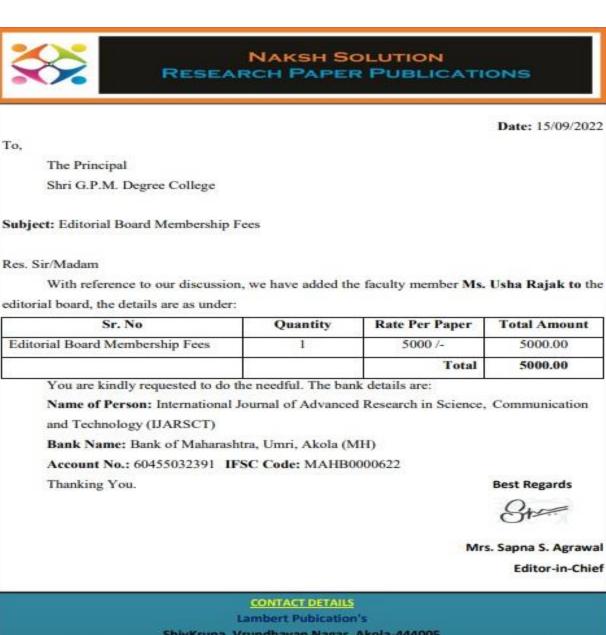

### A.Y. 2022-23

| Sr. No. | Name of Faculty             | Amount of Grant |
|---------|-----------------------------|-----------------|
|         |                             |                 |
| 1.      | Mr. Atul Yadav              | ₹5000           |
| 2.      | Mr. Suresh Rokkedkatti      | ₹5000           |
| 3.      | Ms. Usha Ajay Rajak         | ₹5000           |
| 4.      | Ms. Geeta Yadav             | ₹5000           |
| 5.      | Ms. Sarita Agrahari         | ₹5000           |
| 6.      | Ms. Tarannum Ansari         | ₹5000           |
| 7.      | Ms. Jainab Khan             | ₹5000           |
| 8.      | Ms. Shilpa Umashanker Singh | ₹5000           |
| 9.      | Mr. Ajay Singh              | ₹5000           |
| 10.     | Mr. Vishal Chavria          | ₹5000           |
| 11.     | Ms. Siddhi Sawant           | ₹5000           |
| 12.     | Ms. Neetu Vinay Singh       | ₹5000           |
|         | Total                       | ₹60,000         |