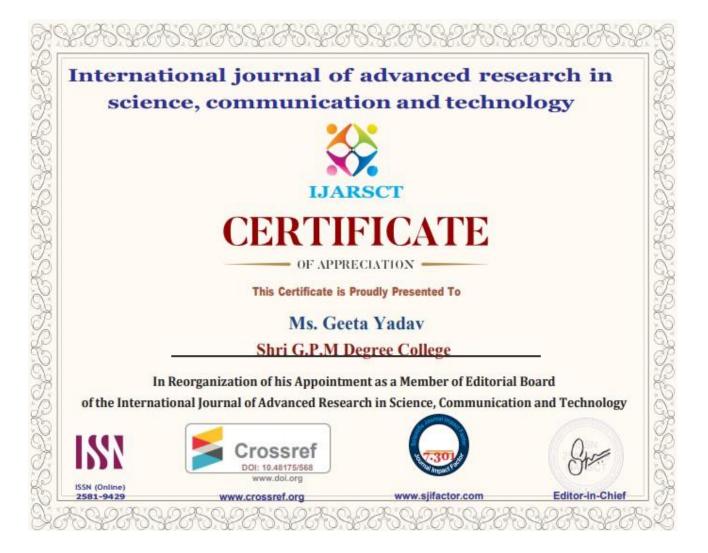

### A.Y. 2022-23

| Sr. No. | Name of Faculty             | Amount of Grant |
|---------|-----------------------------|-----------------|
|         |                             |                 |
| 1.      | Mr. Atul Yadav              | ₹5000           |
| 2.      | Mr. Suresh Rokkedkatti      | ₹5000           |
| 3.      | Ms. Usha Ajay Rajak         | ₹5000           |
| 4.      | Ms. Geeta Yadav             | ₹5000           |
| 5.      | Ms. Sarita Agrahari         | ₹5000           |
| 6.      | Ms. Tarannum Ansari         | ₹5000           |
| 7.      | Ms. Jainab Khan             | ₹5000           |
| 8.      | Ms. Shilpa Umashanker Singh | ₹5000           |
| 9.      | Mr. Ajay Singh              | ₹5000           |
| 10.     | Mr. Vishal Chavria          | ₹5000           |
| 11.     | Ms. Siddhi Sawant           | ₹5000           |
| 12.     | Ms. Neetu Vinay Singh       | ₹5000           |
|         | Total                       | ₹60,000         |