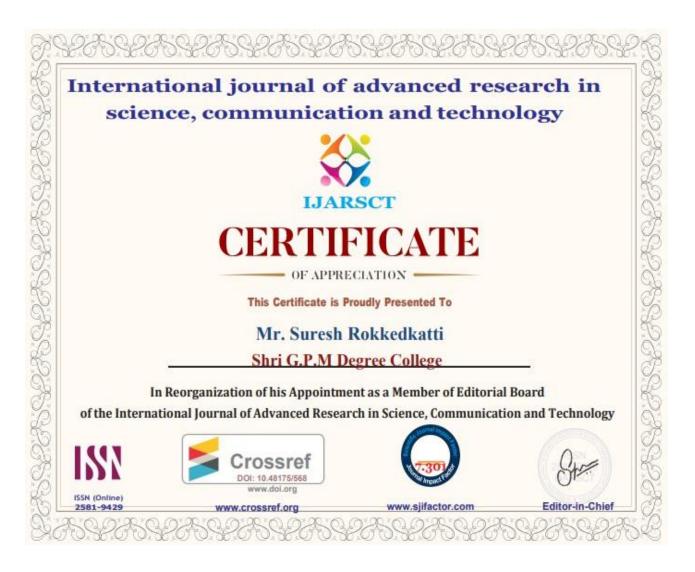

### A.Y. 2022-23

| Sr. No. | Name of Faculty             | Amount of Grant |
|---------|-----------------------------|-----------------|
|         |                             |                 |
| 1.      | Mr. Atul Yadav              | ₹5000           |
| 2.      | Mr. Suresh Rokkedkatti      | ₹5000           |
| 3.      | Ms. Usha Ajay Rajak         | ₹5000           |
| 4.      | Ms. Geeta Yadav             | ₹5000           |
| 5.      | Ms. Sarita Agrahari         | ₹5000           |
| 6.      | Ms. Tarannum Ansari         | ₹5000           |
| 7.      | Ms. Jainab Khan             | ₹5000           |
| 8.      | Ms. Shilpa Umashanker Singh | ₹5000           |
| 9.      | Mr. Ajay Singh              | ₹5000           |
| 10.     | Mr. Vishal Chavria          | ₹5000           |
| 11.     | Ms. Siddhi Sawant           | ₹5000           |
| 12.     | Ms. Neetu Vinay Singh       | ₹5000           |
|         | Total                       | ₹60,000         |