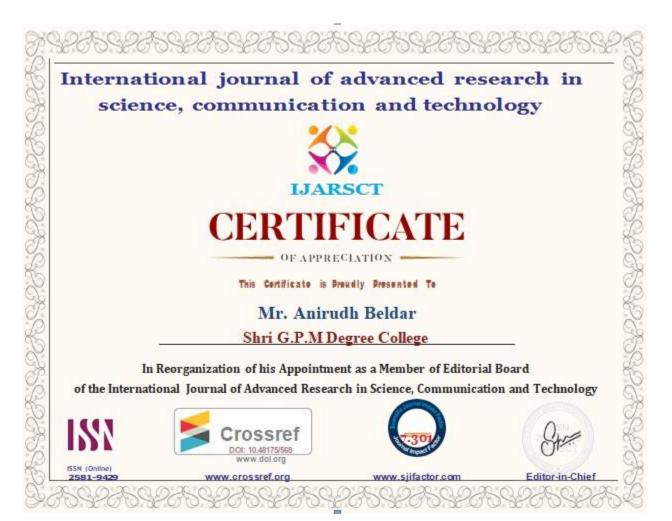

### A.Y. 2021-22

| Sr. No. | Name of Faculty              | Amount of Grant |
|---------|------------------------------|-----------------|
| 1.      | Mr. Atul Yadav               | ₹5000           |
| 2.      | Mr. Anirudh Ghanshyam Beldar | ₹5000           |
| 3.      | Ms. Sangeeta Kundu           | ₹5000           |
| 4.      | Mr. Neeraj Kumar Gupta       | ₹5000           |
| 5.      | Mr. Chandrabhan Singh        | ₹5000           |
| 6.      | Ms. Riteeka Rajeshwar Kamble | ₹5000           |
| 7.      | Ms. Prachi Karandikar        | ₹5000           |
| 8.      | Ms. Shilpa Umashanker Singh  | ₹5000           |
| 9.      | Mr. Nilesh Shivratan Dave    | ₹5000           |
| I       | Total                        | ₹45,000         |