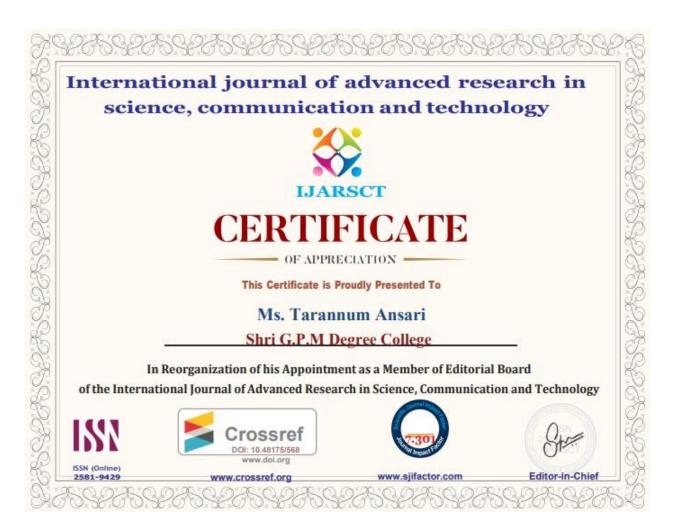

### A.Y. 2022-23

| Sr. No. | Name of Faculty             | Amount of Grant |
|---------|-----------------------------|-----------------|
|         |                             |                 |
| 1.      | Mr. Atul Yadav              | ₹5000           |
| 2.      | Mr. Suresh Rokkedkatti      | ₹5000           |
| 3.      | Ms. Usha Ajay Rajak         | ₹5000           |
| 4.      | Ms. Geeta Yadav             | ₹5000           |
| 5.      | Ms. Sarita Agrahari         | ₹5000           |
| 6.      | Ms. Tarannum Ansari         | ₹5000           |
| 7.      | Ms. Jainab Khan             | ₹5000           |
| 8.      | Ms. Shilpa Umashanker Singh | ₹5000           |
| 9.      | Mr. Ajay Singh              | ₹5000           |
| 10.     | Mr. Vishal Chavria          | ₹5000           |
| 11.     | Ms. Siddhi Sawant           | ₹5000           |
| 12.     | Ms. Neetu Vinay Singh       | ₹5000           |
|         | Total                       | ₹60,000         |