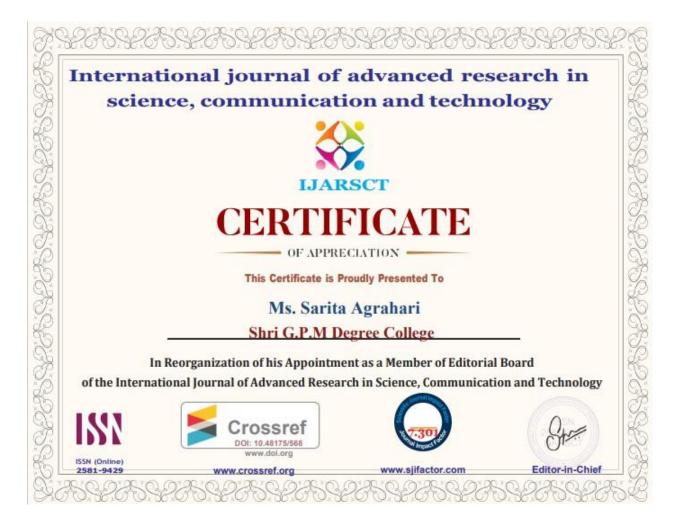

### A.Y. 2022-23

| Sr. No. | Name of Faculty             | Amount of Grant |
|---------|-----------------------------|-----------------|
|         |                             |                 |
| 1.      | Mr. Atul Yadav              | ₹5000           |
| 2.      | Mr. Suresh Rokkedkatti      | ₹5000           |
| 3.      | Ms. Usha Ajay Rajak         | ₹5000           |
| 4.      | Ms. Geeta Yadav             | ₹5000           |
| 5.      | Ms. Sarita Agrahari         | ₹5000           |
| 6.      | Ms. Tarannum Ansari         | ₹5000           |
| 7.      | Ms. Jainab Khan             | ₹5000           |
| 8.      | Ms. Shilpa Umashanker Singh | ₹5000           |
| 9.      | Mr. Ajay Singh              | ₹5000           |
| 10.     | Mr. Vishal Chavria          | ₹5000           |
| 11.     | Ms. Siddhi Sawant           | ₹5000           |
| 12.     | Ms. Neetu Vinay Singh       | ₹5000           |
|         | Total                       | ₹60,000         |