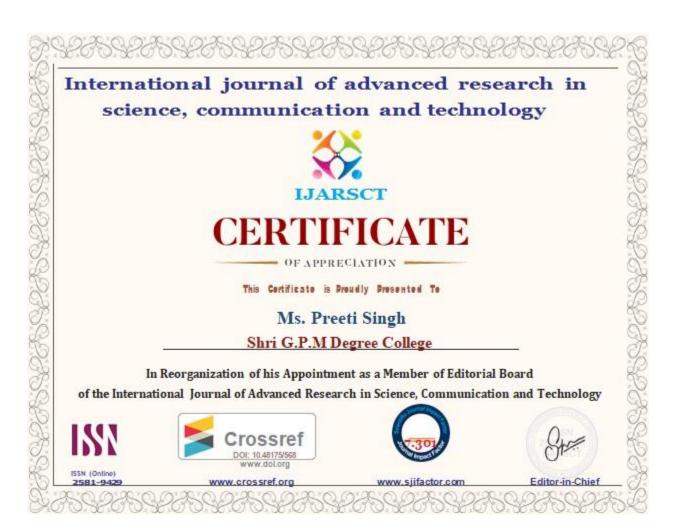

|                                      |
|                                                                                                                                            | ambert Publication<br>rundhavan Nagar, | 1's<br>Akola-444005  | Editor-in-Chie                       |



Atul godoe

Principal Shri G.P.M. Degree College M. G. Road, Vile Parle (E), Mumbai-400 057,







Atul Jodoe

Principal Shri G.P.M. Degree College M. G. Road, Vile Parle (E), Mumbai-400 057,







Atul godoe

Principal Shri G.P.M. Degree College M. G. Road, Vile Parle (E), Mumbai-400 057,







Atul godoe

Principal Shri G.P.M. Degree College M. G. Road, Vile Parie (E), Mumbai-400 057,







Atul Joelow

Principal Shri G.P.M. Degree College M. G. Road, Vile Parle (E), Mumbai-400 057,







Atul godoe

Principal Shri G.P.M. Degree College M. G. Road, Vile Parie (E), Mumbai-400 057,



# 6.3.2. Amount Grant to Faculty for Research

# A.Y. 2019-20

| Sr. No. | Name of Faculty       | Amount of Grant |
|---------|-----------------------|-----------------|
| 1.      | Mr. Atul Yadav        | ₹5000           |
| 2.      | Mr. Nandlal Kanojiya  | ₹5000           |
| 3.      | Ms. Sangeeta Kundu    | ₹5000           |
| 4.      | Mr. Chandrabhan Singh | ₹5000           |
| 5.      | Ms. Divya Sasmal      | ₹5000           |
| 6.      | Ms. Preeti Singh      | ₹5000           |
| 7.      | Ms. Florency Dsouza   | ₹5000           |
| 8.      | Ms. Kinjal Patel      | ₹5000           |
| 9.      | Ms. Neha Dubey        | ₹5000           |
| 10.     | Mr. Beulabell Rajmani | ₹5000