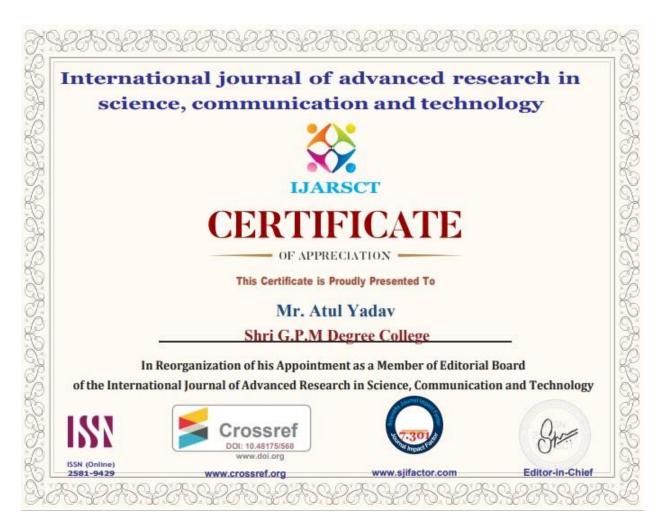

### A.Y. 2022-23

| Sr. No. | Name of Faculty             | Amount of Grant |
|---------|-----------------------------|-----------------|
|         |                             |                 |
| 1.      | Mr. Atul Yadav              | ₹5000           |
| 2.      | Mr. Suresh Rokkedkatti      | ₹5000           |
| 3.      | Ms. Usha Ajay Rajak         | ₹5000           |
| 4.      | Ms. Geeta Yadav             | ₹5000           |
| 5.      | Ms. Sarita Agrahari         | ₹5000           |
| 6.      | Ms. Tarannum Ansari         | ₹5000           |
| 7.      | Ms. Jainab Khan             | ₹5000           |
| 8.      | Ms. Shilpa Umashanker Singh | ₹5000           |
| 9.      | Mr. Ajay Singh              | ₹5000           |
| 10.     | Mr. Vishal Chavria          | ₹5000           |
| 11.     | Ms. Siddhi Sawant           | ₹5000           |
| 12.     | Ms. Neetu Vinay Singh       | ₹5000           |
|         | Total                       | ₹60,000         |