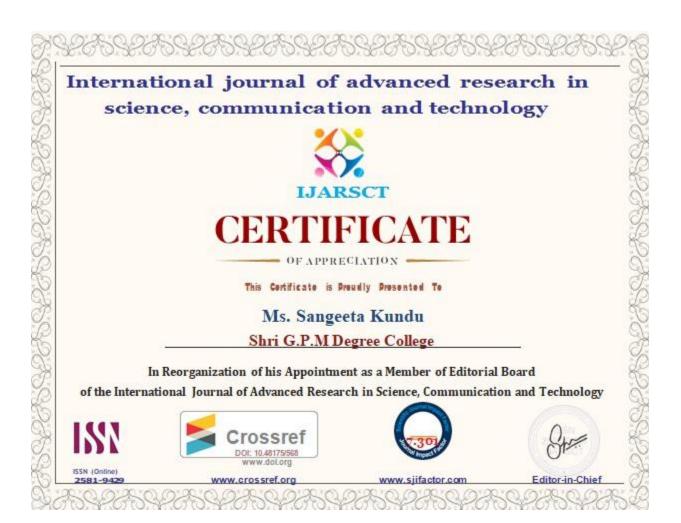

### A.Y. 2021-22

| Sr. No. | Name of Faculty              | Amount of Grant |
|---------|------------------------------|-----------------|
| 1.      | Mr. Atul Yadav               | ₹5000           |
| 2.      | Mr. Anirudh Ghanshyam Beldar | ₹5000           |
| 3.      | Ms. Sangeeta Kundu           | ₹5000           |
| 4.      | Mr. Neeraj Kumar Gupta       | ₹5000           |
| 5.      | Mr. Chandrabhan Singh        | ₹5000           |
| 6.      | Ms. Riteeka Rajeshwar Kamble | ₹5000           |
| 7.      | Ms. Prachi Karandikar        | ₹5000           |
| 8.      | Ms. Shilpa Umashanker Singh  | ₹5000           |
| 9.      | Mr. Nilesh Shivratan Dave    | ₹5000           |
| I       | Total                        | ₹45,000         |