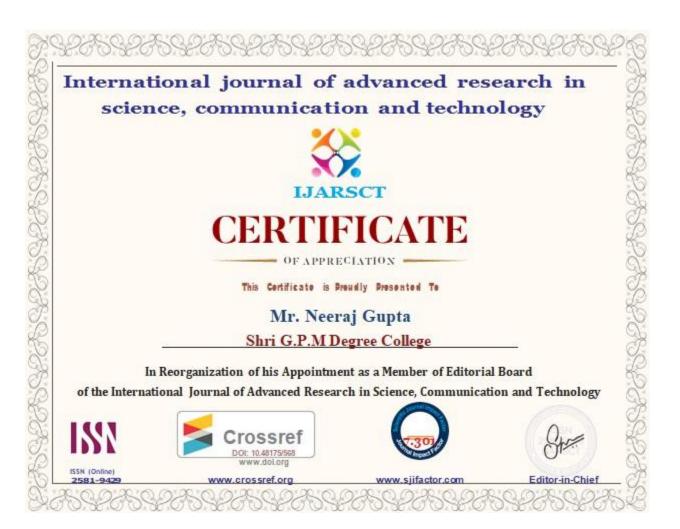

### A.Y. 2021-22

| Sr. No. | Name of Faculty              | Amount of Grant |
|---------|------------------------------|-----------------|
| 1.      | Mr. Atul Yadav               | ₹5000           |
| 2.      | Mr. Anirudh Ghanshyam Beldar | ₹5000           |
| 3.      | Ms. Sangeeta Kundu           | ₹5000           |
| 4.      | Mr. Neeraj Kumar Gupta       | ₹5000           |
| 5.      | Mr. Chandrabhan Singh        | ₹5000           |
| 6.      | Ms. Riteeka Rajeshwar Kamble | ₹5000           |
| 7.      | Ms. Prachi Karandikar        | ₹5000           |
| 8.      | Ms. Shilpa Umashanker Singh  | ₹5000           |
| 9.      | Mr. Nilesh Shivratan Dave    | ₹5000           |
| I       | Total                        | ₹45,000         |