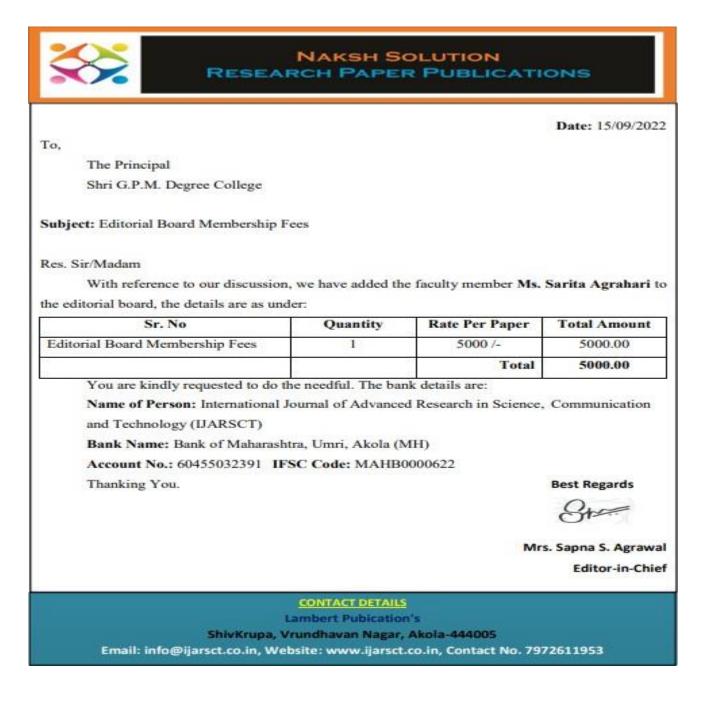

### A.Y. 2022-23

| Sr. No. | Name of Faculty             | Amount of Grant |
|---------|-----------------------------|-----------------|
|         |                             |                 |
| 1.      | Mr. Atul Yadav              | ₹5000           |
| 2.      | Mr. Suresh Rokkedkatti      | ₹5000           |
| 3.      | Ms. Usha Ajay Rajak         | ₹5000           |
| 4.      | Ms. Geeta Yadav             | ₹5000           |
| 5.      | Ms. Sarita Agrahari         | ₹5000           |
| 6.      | Ms. Tarannum Ansari         | ₹5000           |
| 7.      | Ms. Jainab Khan             | ₹5000           |
| 8.      | Ms. Shilpa Umashanker Singh | ₹5000           |
| 9.      | Mr. Ajay Singh              | ₹5000           |
| 10.     | Mr. Vishal Chavria          | ₹5000           |
| 11.     | Ms. Siddhi Sawant           | ₹5000           |
| 12.     | Ms. Neetu Vinay Singh       | ₹5000           |
|         | Total                       | ₹60,000         |