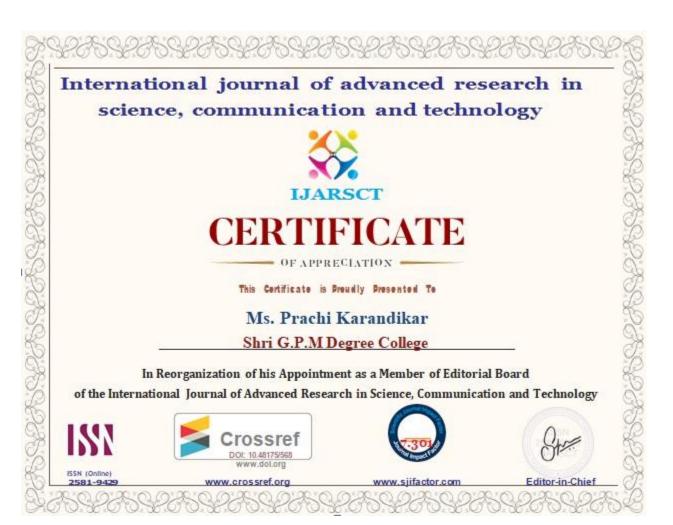

### A.Y. 2021-22

| Sr. No. | Name of Faculty              | Amount of Grant |
|---------|------------------------------|-----------------|
| 1.      | Mr. Atul Yadav               | ₹5000           |
| 2.      | Mr. Anirudh Ghanshyam Beldar | ₹5000           |
| 3.      | Ms. Sangeeta Kundu           | ₹5000           |
| 4.      | Mr. Neeraj Kumar Gupta       | ₹5000           |
| 5.      | Mr. Chandrabhan Singh        | ₹5000           |
| 6.      | Ms. Riteeka Rajeshwar Kamble | ₹5000           |
| 7.      | Ms. Prachi Karandikar        | ₹5000           |
| 8.      | Ms. Shilpa Umashanker Singh  | ₹5000           |
| 9.      | Mr. Nilesh Shivratan Dave    | ₹5000           |
| I       | Total                        | ₹45,000         |