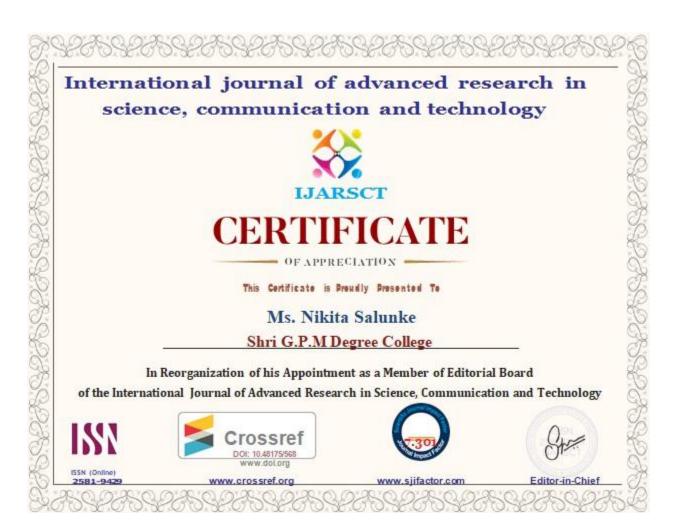

n-Chio |
|                                                                                                                                            | CONTACT DETAILS                        |                      |                                      |
|                                                                                                                                            | ambert Publication<br>rundhavan Nagar, | 1's<br>Akola-444005  | Editor-in-Chie                       |



Atul godoe

Principal Shri G.P.M. Degree College M. G. Road, Vile Parle (E), Mumbai-400 057,







Atul Jodoe

Principal Shri G.P.M. Degree College M. G. Road, Vile Parle (E), Mumbai-400 057,







Atul godoe

Principal Shri G.P.M. Degree College M. G. Road, Vile Parle (E), Mumbai-400 057,







Atul godoe

Principal Shri G.P.M. Degree College M. G. Road, Vile Parie (E), Mumbai-400 057,







Atul Joelow

Principal Shri G.P.M. Degree College M. G. Road, Vile Parle (E), Mumbai-400 057,







Atul godoe

Principal Shri G.P.M. Degree College M. G. Road, Vile Parie (E), Mumbai-400 057,



# 6.3.2. Amount Grant to Faculty for Research

# A.Y. 2019-20

| Sr. No. | Name of Faculty       | Amount of Grant |
|---------|-----------------------|-----------------|
| 1.      | Mr. Atul Yadav        | ₹5000           |
| 2.      | Mr. Nandlal Kanojiya  | ₹5000           |
| 3.      | Ms. Sangeeta Kundu    | ₹5000           |
| 4.      | Mr. Chandrabhan Singh | ₹5000           |
| 5.      | Ms. Divya Sasmal      | ₹5000           |
| 6.      | Ms. Preeti Singh      | ₹5000           |
| 7.