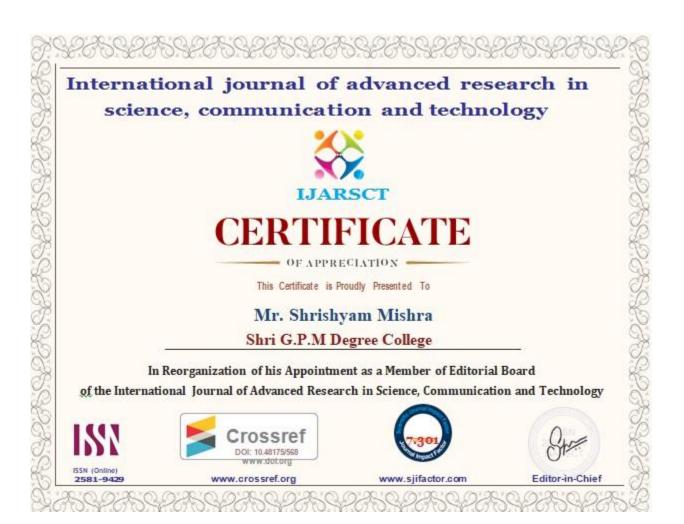

Atul godoe

Principal Shri G.P.M. Degree Collage M. G. Road, Vile Parle (E), Mumbai-400 057,

|                                                                                                                                              | NAKSH SOLUTION<br>RESEARCH PAPER PUBLICATIONS |                                                                                                                 |                                                                                                                  |  |  |
|----------------------------------------------------------------------------------------------------------------------------------------------|-----------------------------------------------|-----------------------------------------------------------------------------------------------------------------|------------------------------------------------------------------------------------------------------------------|--|--|
|                                                                                                                                              |                                               |                                                                                                                 | Date: 15/09/2022                                                                                                 |  |  |
| Γο,                                                                                                                                          |                                               |                                                                                                                 |                                                                                                                  |  |  |
| The Principal                                                                                                                                |                                               |                                                                                                                 |                                                                                                                  |  |  |
| Shri G.P.M. Degree College                                                                                                                   |                                               |                                                                                                                 |                                                                                                                  |  |  |
| Subject: Editorial Board Membership F                                                                                                        | ees                                           |                                                                                                                 |                                                                                                                  |  |  |
| Res. Sir/Madam                                                                                                                               |                                               |                                                                                                                 |                                                                                                                  |  |  |
| With reference to our discussion                                                                                                             | n, we have added                              | the faculty member M                                                                                            | s. Jainab Khan t                                                                                                 |  |  |
| he editorial board, the details are as und                                                                                                   |                                               |                                                                                                                 |                                                                                                                  |  |  |
| Sr. No                                                                                                                                       | Quantity                                      | Rate Per Paper                                                                                                  | Total Amount                                                                                                     |  |  |
| Editorial Board Membership Fees                                                                                                              | 1                                             | 5000 /-                                                                                                         | 5000.00                                                                                                          |  |  |
|                                                                                                                                              |                                               | Total                                                                                                           | 5000.00                                                                                                          |  |  |
| Name of Person: International J<br>and Technology (IJARSCT)<br>Bank Name: Bank of Maharasht<br>Account No.: 60455032391 IF:<br>Thanking You. | tra, Umri, Akola (M                           | MH)<br>0000622                                                                                                  | Best Regards                                                                                                     |  |  |
|                                                                                                                                              |                                               | Mrs                                                                                                             | s. Sapna S. Agrawa                                                                                               |  |  |
|                                                                                                                                              |                                               |                                                                                                                 | Editor-in-Chie                                                                                                   |  |  |
|                                                                                                                                              | CONTACT DETAILS                               |                                                                                                                 |                                                                                                                  |  |  |
|                                                                                                                                              | ambert Publication                            |                                                                                                                 |                                                                                                                  |  |  |
| ShivKrupa, V<br>Email: info@ijarsct.co.in, Wel                                                                                               | rundhavan Nagar,                              |                                                                                                                 | 2611953                                                                                                          |  |  |
|                                                                                                                                              | state and the first states and the second     | the second se | and the second |  |  |