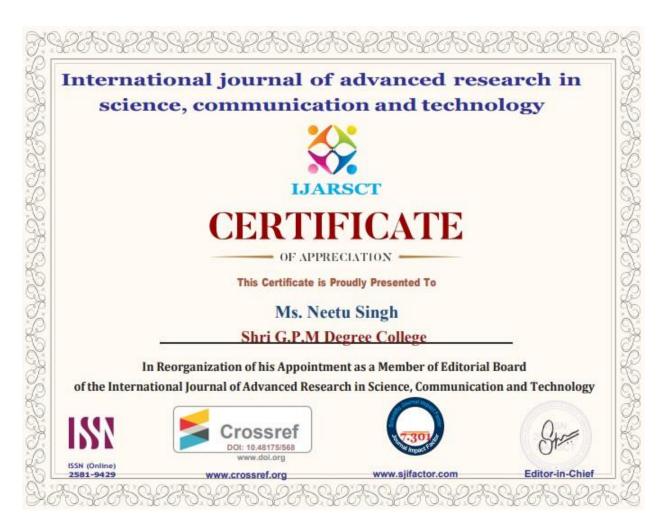

Atul god or

Principal Shri G.P.M. Degree Collage M. G. Road, Vile Parle (E), Mumbai-400 057,

| RESEA                                                                                                                                                                            | NAKSH S<br>RCH PAPEI                                                              | OLUTION<br>R PUBLICATION                  | ONS                                                                     |
|----------------------------------------------------------------------------------------------------------------------------------------------------------------------------------|-----------------------------------------------------------------------------------|-------------------------------------------|-------------------------------------------------------------------------|
|                                                                                                                                                                                  |                                                                                   |                                           | Date: 15/09/2022                                                        |
| To,                                                                                                                                                                              |                                                                                   |                                           |                                                                         |
| The Principal                                                                                                                                                                    |                                                                                   |                                           |                                                                         |
| Shri G.P.M. Degree College                                                                                                                                                       |                                                                                   |                                           |                                                                         |
| Subject: Editorial Board Membership F                                                                                                                                            | ees                                                                               |                                           |                                                                         |
| Res. Sir/Madam<br>With reference to our discussion<br>editorial board, the details are as under:                                                                                 | , we have added th                                                                | e faculty member <b>Ms</b> .              | Neetu Singh to the                                                      |
| Sr. No                                                                                                                                                                           | Quantity                                                                          | Rate Per Paper                            | Total Amount                                                            |
| Editorial Board Membership Fees                                                                                                                                                  | 1                                                                                 | 5000 /-                                   | 5000.00                                                                 |
|                                                                                                                                                                                  |                                                                                   | Total                                     | 5000.00                                                                 |
| You are kindly requested to do the<br>Name of Person: International J<br>and Technology (IJARSCT)<br>Bank Name: Bank of Maharash<br>Account No.: 60455032391 IF<br>Thanking You. | lournal of Advance<br>tra, Umri, Akola (N                                         | d Research in Science,<br>/IH)<br>0000622 | Communication<br>Best Regards<br>S. Sapna S. Agrawal<br>Editor-in-Chief |
|                                                                                                                                                                                  |                                                                                   | _                                         |                                                                         |
|                                                                                                                                                                                  | CONTACT DETAILS<br>Lambert Publication<br>rrundhavan Nagar,<br>bsite: www.ijarsct | n's<br>Akola-444005                       | /2611953                                                                |