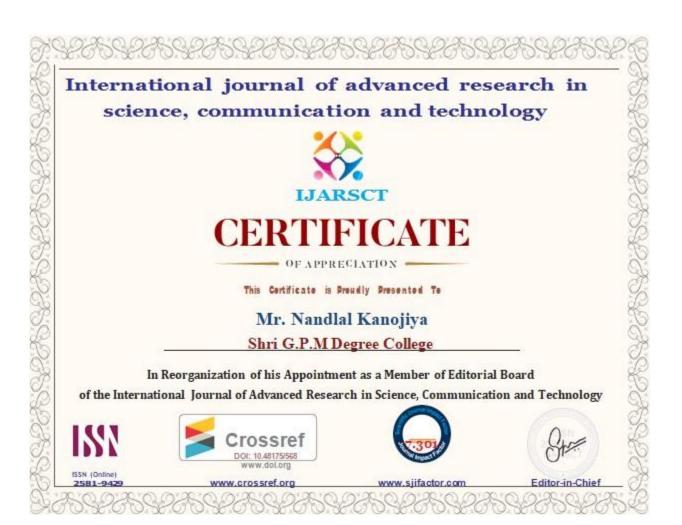

| CONTACT DETAILS                        |                      | s. Sapna S. Agrawa<br>Editor-in-Chio |
|                                                                                                                                            | CONTACT DETAILS                        |                      |                                      |
|                                                                                                                                            | ambert Publication<br>rundhavan Nagar, | 1's<br>Akola-444005  | Editor-in-Chie                       |



Atul godoe

Principal Shri G.P.M. Degree College M. G. Road, Vile Parle (E), Mumbai-400 057,







Atul Jodoe

Principal Shri G.P.M. Degree College M. G. Road, Vile Parle (E), Mumbai-400 057,







Atul godoe

Principal Shri G.P.M. Degree College M. G. Road, Vile Parle (E), Mumbai-400 057,







Atul godoe

Principal Shri G.P.M. Degree College M. G. Road, Vile Parie (E), Mumbai-400 057,







Atul Joelow

Principal Shri G.P.M. Degree College M. G. Road, Vile Parle (E), Mumbai-400 057,







Atul godoe

Principal Shri G.P.M. Degree College M. G. Road, Vile Parie (E), Mumbai-400 057,



# 6.3.2. Amount Grant to Faculty for Research

# A.Y. 2019-20

| Sr. No. | Name of Faculty       | Amount of Grant |
|---------|-----------------------|-----------------|
| 1.      | Mr. Atul Yadav        | ₹5000           |
| 2.      | Mr. Nandlal Kanojiya  | ₹5000           |
| 3.      | Ms. Sangeeta Kundu    | ₹5000           |
| 4.      | Mr. Chandrabhan Singh | ₹5000           |
| 5.      |