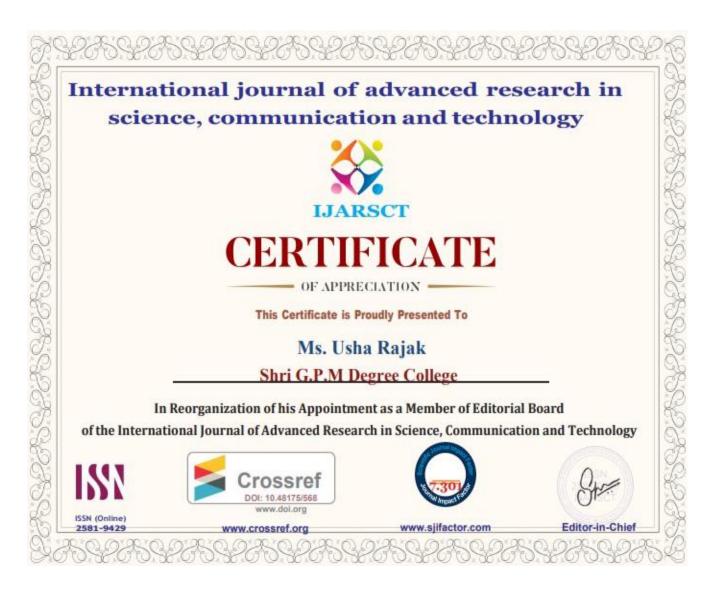

### A.Y. 2022-23

| Sr. No. | Name of Faculty             | Amount of Grant |
|---------|-----------------------------|-----------------|
|         |                             |                 |
| 1.      | Mr. Atul Yadav              | ₹5000           |
| 2.      | Mr. Suresh Rokkedkatti      | ₹5000           |
| 3.      | Ms. Usha Ajay Rajak         | ₹5000           |
| 4.      | Ms. Geeta Yadav             | ₹5000           |
| 5.      | Ms. Sarita Agrahari         | ₹5000           |
| 6.      | Ms. Tarannum Ansari         | ₹5000           |
| 7.      | Ms. Jainab Khan             | ₹5000           |
| 8.      | Ms. Shilpa Umashanker Singh | ₹5000           |
| 9.      | Mr. Ajay Singh              | ₹5000           |
| 10.     | Mr. Vishal Chavria          | ₹5000           |
| 11.     | Ms. Siddhi Sawant           | ₹5000           |
| 12.     | Ms. Neetu Vinay Singh       | ₹5000           |
|         | Total                       | ₹60,000         |