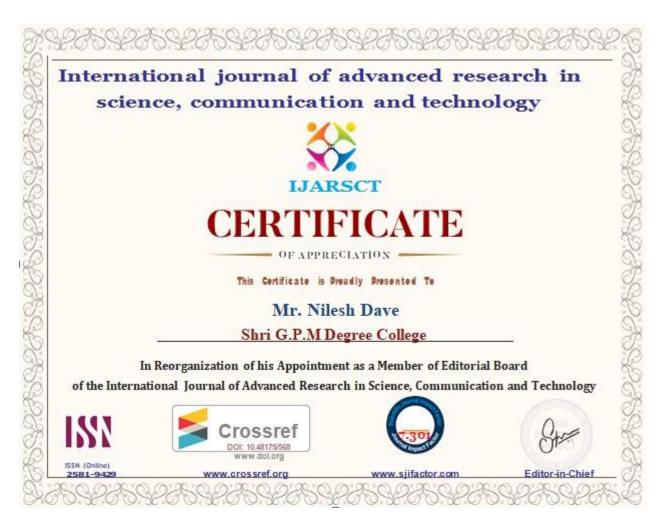

# Percentage of Teachers Provided with Financial Support

Atul Joelow

Smt. Shyampatidevi Mishra Educational Trust's SHRI G.P.M. DEGREE COLLEGE Affiliated to University of Mumbai www.shrigpmcollegevileparle.org shrigpmvileparle@gmail.com MG Road, Vile Parle (E), Mumbai – 400057. Ø: 8928387200

# **6.3.2** Percentage of teachers provided with financial support to attend conference/workshops and towards Membership fee of professional bodies during the last five years.

6.3.2.1 Number of teachers provided with financial support to attend conferences/workshops and towards Membership fee of professional bodies during the last five years.