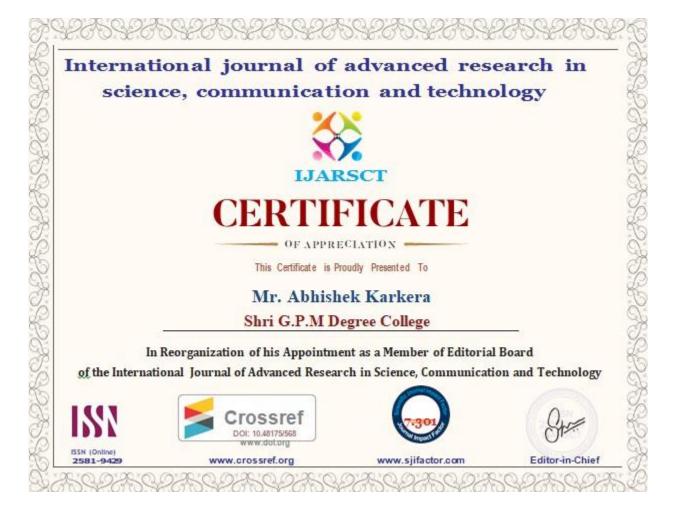

### A.Y. 2022-23

| Sr. No. | Name of Faculty             | Amount of Grant |
|---------|-----------------------------|-----------------|
|         |                             |                 |
| 1.      | Mr. Atul Yadav              | ₹5000           |
| 2.      | Mr. Suresh Rokkedkatti      | ₹5000           |
| 3.      | Ms. Usha Ajay Rajak         | ₹5000           |
| 4.      | Ms. Geeta Yadav             | ₹5000           |
| 5.      | Ms. Sarita Agrahari         | ₹5000           |
| 6.      | Ms. Tarannum Ansari         | ₹5000           |
| 7.      | Ms. Jainab Khan             | ₹5000           |
| 8.      | Ms. Shilpa Umashanker Singh | ₹5000           |
| 9.      | Mr. Ajay Singh              | ₹5000           |
| 10.     | Mr. Vishal Chavria          | ₹5000           |
| 11.     | Ms. Siddhi Sawant           | ₹5000           |
| 12.     | Ms. Neetu Vinay Singh       | ₹5000           |
|         | Total                       | ₹60,000         |