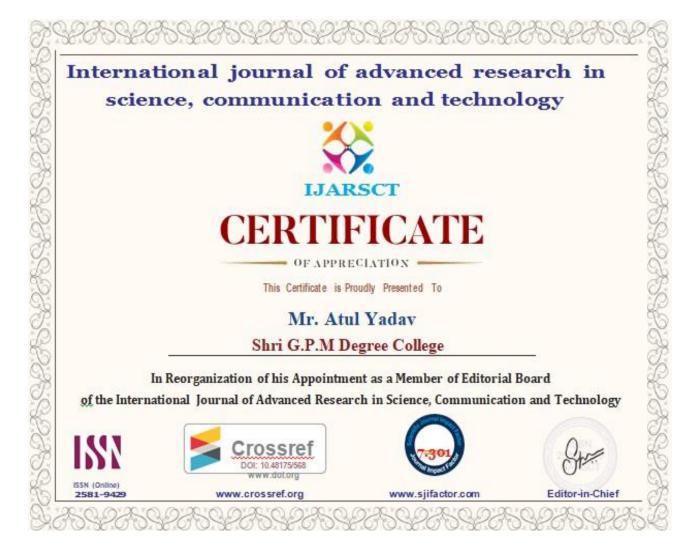

# Percentage of Teachers Provided with Financial Support

Atul Joelow

Smt. Shyampatidevi Mishra Educational Trust's SHRI G.P.M. DEGREE COLLEGE Affiliated to University of Mumbai www.shrigpmcollegevileparle.org shrigpmvileparle@gmail.com MG Road, Vile Parle (E), Mumbai – 400057. Ø: 8928387200

### A.Y. 2022-23

| Sr. No. | Name of Faculty             | Amount of Grant |
|---------|-----------------------------|-----------------|
|         |                             |                 |
| 1.      | Mr. Atul Yadav              | ₹5000           |
| 2.      | Mr. Suresh Rokkedkatti      | ₹5000           |
| 3.      | Ms. Usha Ajay Rajak         | ₹5000           |
| 4.      | Ms. Geeta Yadav             | ₹5000           |
| 5.      | Ms. Sarita Agrahari         | ₹5000           |
| 6.      | Ms. Tarannum Ansari         | ₹5000           |
| 7.      | Ms. Jainab Khan             | ₹5000           |
| 8.      | Ms. Shilpa Umashanker Singh | ₹5000           |
| 9.      | Mr. Ajay Singh              | ₹5000           |
| 10.     | Mr. Vishal Chavria          | ₹5000           |
| 11.     | Ms. Siddhi Sawant           | ₹5000           |
| 12.     | Ms. Neetu Vinay Singh       | ₹5000           |
|         | Total                       | ₹60,000         |