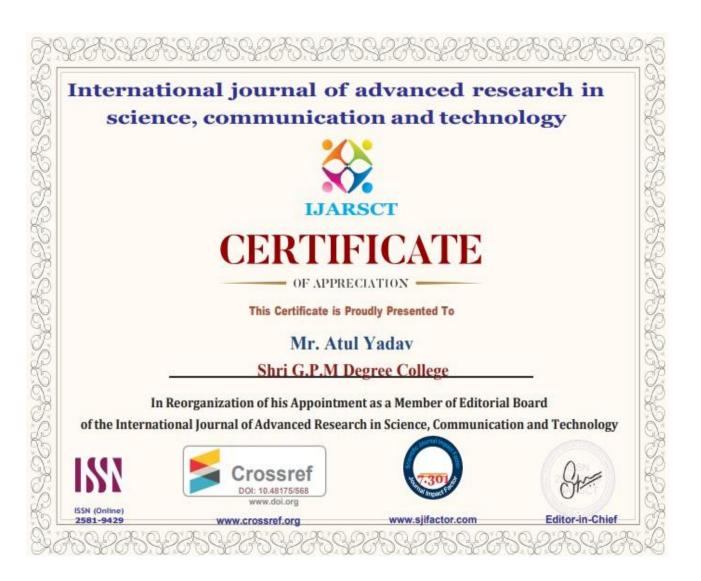

### A.Y. 2022-23

| Sr. No. | Name of Faculty             | Amount of Grant |
|---------|-----------------------------|-----------------|
|         |                             |                 |
| 1.      | Mr. Atul Yadav              | ₹5000           |
| 2.      | Mr. Suresh Rokkedkatti      | ₹5000           |
| 3.      | Ms. Usha Ajay Rajak         | ₹5000           |
| 4.      | Ms. Geeta Yadav             | ₹5000           |
| 5.      | Ms. Sarita Agrahari         | ₹5000           |
| 6.      | Ms. Tarannum Ansari         | ₹5000           |
| 7.      | Ms. Jainab Khan             | ₹5000           |
| 8.      | Ms. Shilpa Umashanker Singh | ₹5000           |
| 9.      | Mr. Ajay Singh              | ₹5000           |
| 10.     | Mr. Vishal Chavria          | ₹5000           |
| 11.     | Ms. Siddhi Sawant           | ₹5000           |
| 12.     | Ms. Neetu Vinay Singh       | ₹5000           |
|         | Total                       | ₹60,000         |