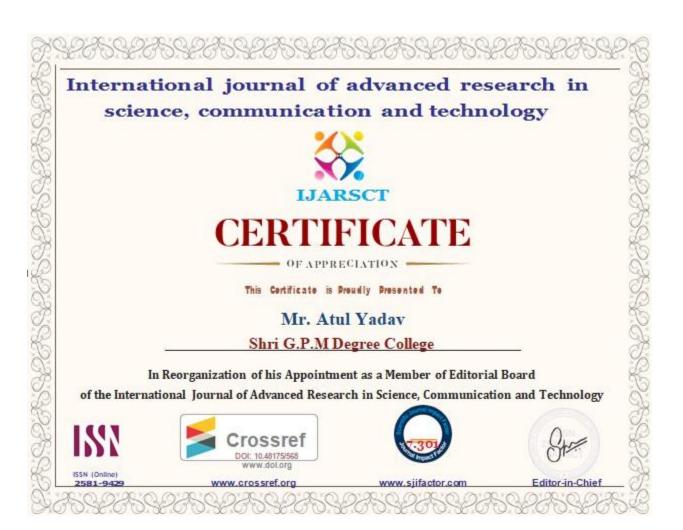

### A.Y. 2022-23

| Sr. No. | Name of Faculty             | Amount of Grant |
|---------|-----------------------------|-----------------|
|         |                             |                 |
| 1.      | Mr. Atul Yadav              | ₹5000           |
| 2.      | Mr. Suresh Rokkedkatti      | ₹5000           |
| 3.      | Ms. Usha Ajay Rajak         | ₹5000           |
| 4.      | Ms. Geeta Yadav             | ₹5000           |
| 5.      | Ms. Sarita Agrahari         | ₹5000           |
| 6.      | Ms. Tarannum Ansari         | ₹5000           |
| 7.      | Ms. Jainab Khan             | ₹5000           |
| 8.      | Ms. Shilpa Umashanker Singh | ₹5000           |
| 9.      | Mr. Ajay Singh              | ₹5000           |
| 10.     | Mr. Vishal Chavria          | ₹5000           |
| 11.     | Ms. Siddhi Sawant           | ₹5000           |
| 12.     | Ms. Neetu Vinay Singh       | ₹5000           |
|         | Total                       | ₹60,000         |