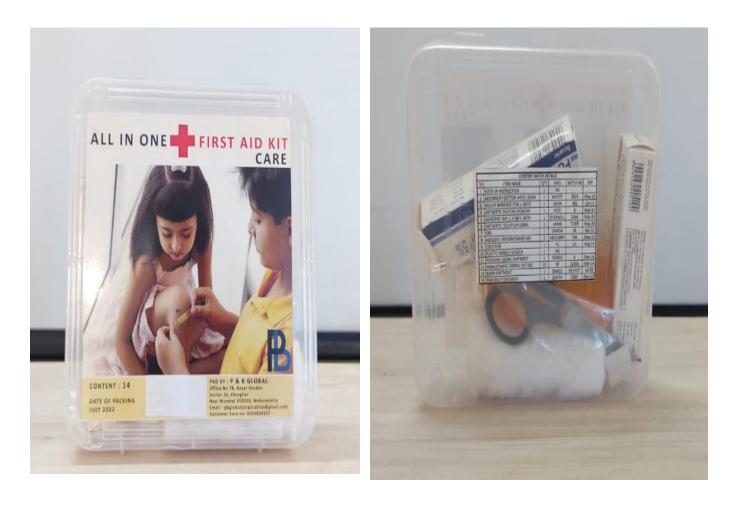

| Plante of Hearth |                                                          |                                    | Scroll No. Date Not Verilled with Scroll |                           |                      |  |



Atul godoe

Principal Shri G.P.M. Degree Collage M. G. Road, Vile Parle (E), Mumbai-400 057,



## First Aid Box is Available in the College





Atul godoe

Principal Shri G.P.M. Degree College M. G. Road, Vile Parle (E), Mumbai-400 057,



## Nutrition and Health Awareness





Atul godoe

Principal Shri G.P.M. Degree College M. G. Road, Vile Parte (E), Mumbai-400 057,



## **Uniforms for Non – Teaching Staff**





Atul godoe

Principal Shri G.P.M. Degree College M. G. Road, Vile Parle (E), Mumbai-400 057,

|