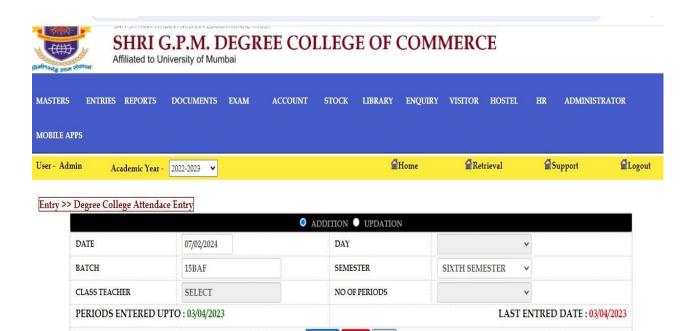

#### COLLEGE STUDENT ONLINE E ATTENDANCE RECORD

Exit

Principal

Shri G.P.M. Degree College
M. G. Road, Vile Paris (E),

Mumbai-400 057,

Affiliated to University of Mumbai www.shrigpmcollegevileparle.org shrigpmvileparle@gmail.com