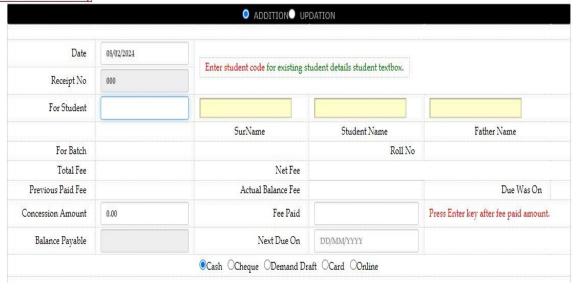

#### COLLEGE STUDENT ONLINE INSTALLMENT FEES RECEIPT

# Entry >> Installment Fee Entry

Principal
Shri G.P.M. Degree College
M. G. Road, Vile Parte (E).
Mumbai-400 057.