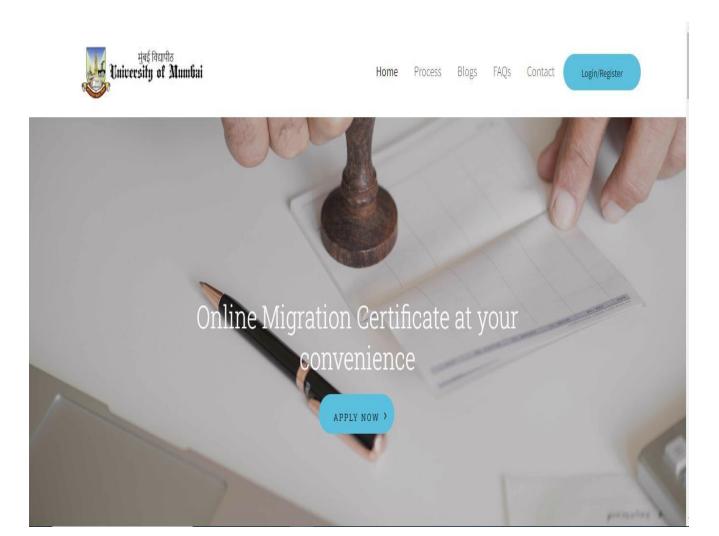

# UNIVERSITY OF MUMBAI MIGRATION APPLICATION PORTAL

Aful godge Principal Shri G.P.M. Degree College M. G. Road, Vile Parie (E), Mumbai-400 057,