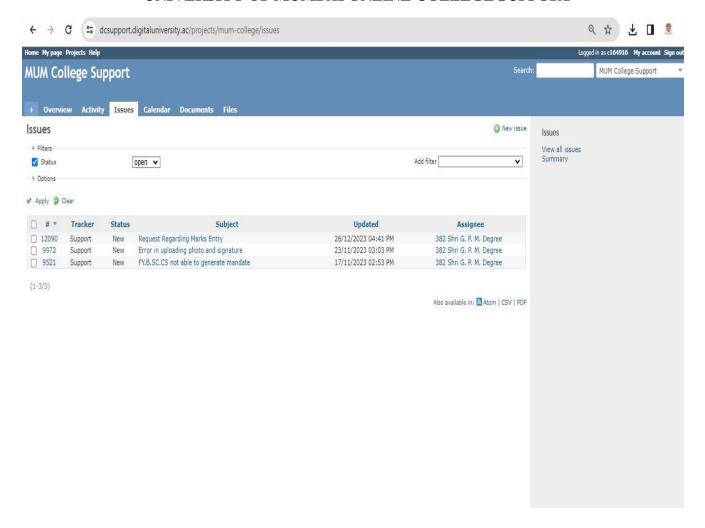

# UNIVERSITY OF MUMBAI ONLINE COLLEGE SUPPORT

Afril gordan Principal Shri G.P.M. Degree College M. G. Road, Vile Parle (E), Mumbai-400 057,