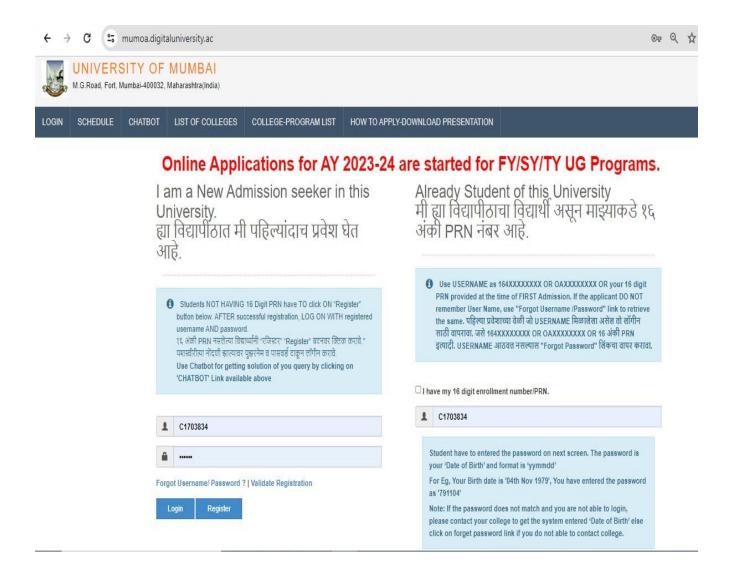

#### FIRST, SECOND AND THIRD YEAR ONLINE UNIVERSITY OF MUMBAI APPLICATION PAGE

# IVERSITY OF MUMBAI Road, Fort, Mumbai-400032, Maharashtra(India) HEDULE CHATBOT LIST OF COLLEGES COLLEGE-PROGRAM LIST HOW TO APPLY-DOWNLOAD PRESENTATION

I am a New Admission seeker in this University. ह्या विद्यापीठात मी पहिल्यांदाच प्रवेश घेत आहे.

Students NOT HAVING 16 Digit PRN have TO click ON "Register" button below. AFTER successful registration, LOG ON WITH registered username AND password.
१६ अंकी PRN नसलेत्या विद्यार्थीनी "रिजस्टर" "Register" बटनवर क्लिक करावे." यशस्वीरीत्या नींदणी झाल्यावर युझरनेम व पासवर्ड टाकून लॉगीन करावे.

Use Chatbot for getting solution of you query by clicking on 'CHATBOT' Link available above

| 1        | C1703834                                        |  |  |  |  |  |  |
|----------|-------------------------------------------------|--|--|--|--|--|--|
| <u> </u> |                                                 |  |  |  |  |  |  |
| •        |                                                 |  |  |  |  |  |  |
| orgo     | ot Username/ Password ?   Validate Registration |  |  |  |  |  |  |

# Online Applicatio

Already Student of this University मी ह्या विद्यापीठाचा विद्यार्थी असून माझ्याकडे १६ अंकी PRN नंबर आहे.

Use USERNAME as 164XXXXXXXX OR OAXXXXXXX OR your 16 digit PRN provided at the time of FIRST Admission. If the applicant DO NOT remember User Name, use "Forgot Username /Password" link to retrieve the same. पहिल्या प्रवेशाच्या वेळी जो USERNAME मिळालेला असेल तो लॉगीन साठी वापरावा. जसे 164XXXXXXXX OR OAXXXXXXXX OR 16 अंकी PRN इत्यादी. USERNAME आठवत नसल्यास "Forgot Password" लिंकचा वापर करावा.

I have my 16 digit enrollment number/PRN.

**1** C1703834

Student have to entered the password on next screen. The password is your 'Date of Birth' and format is 'yymmdd'

For Eg, Your Birth date is '04th Nov 1979', You have entered the password as '791104'

Note: If the password does not match and you are not able to login, please contact your college to get the system entered 'Date of Birth' else click on forget password link if you do not able to contact college.