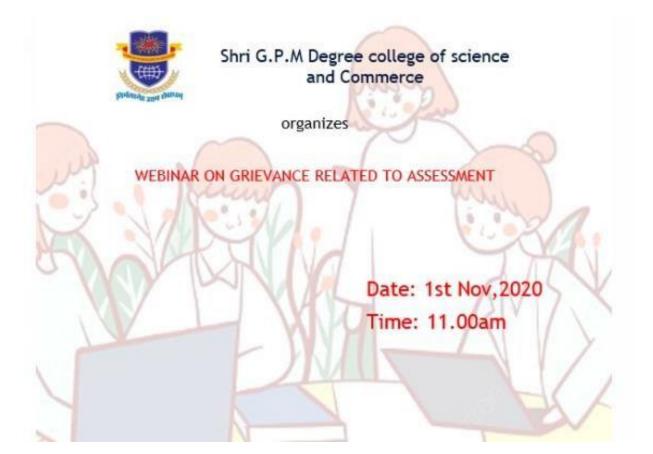

### Shri G.P.M Degree college of science and Commerce

organizes

WEBINAR ON GRIEVANCE RELATED TO ASSESSMENT

Date: 13th Nov, 2019

Time: 11.00am

April Jodov

Affiliated to University of Mumbai www.shrigpmcollegevileparle.org shrigpmvileparle@gmail.com