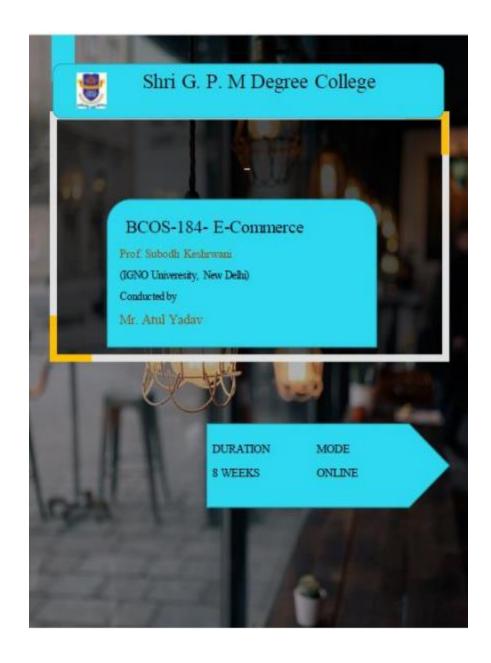

## BCOC:134- Business Mathematics and Statistics

(IGNO Ustrenzy, New Debb

Dr. Ampriya Findey and Prof. M.S.S. Raju.

Conducted by

Mr. Atul Ynday