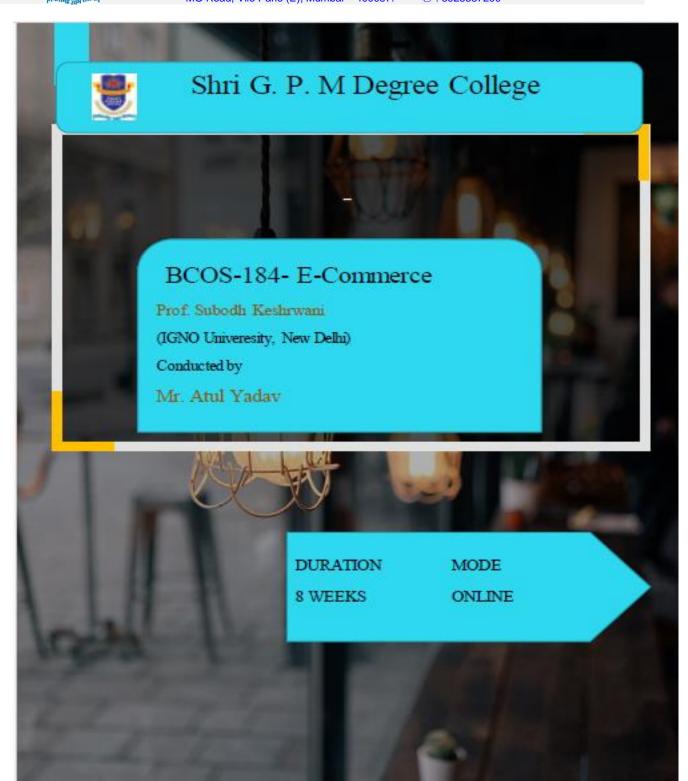

# BCOC:134- Business Mathematics and Statistics

(IGNO University, New Delhi)

Dr. Ampriya Pandey and Prof. M.S.S Raju

Conducted by

Mr. Atul Yadav

DURATION 8 WEEKS MODE ONLINE

Apulyodov