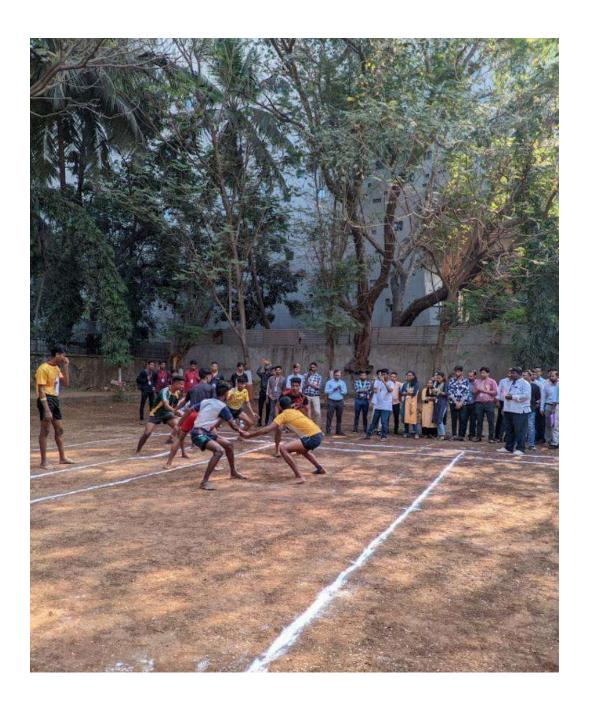

# KABADDI TOURNAMENT

This is to inform that Sports Committee of Shri G.P.M. Degree College is organizing KABADDI tournament on 10/01/2019 in college Ground from 9:00am onwards. All those interested can give their name before the event.

# Rules and regulations:

- Registration for the event should be done one day prior to the event.
- Rules and Regulation of the game will be informed at the Venue.
- Team consists of 8 members.
- Top 1 teams will be awarded with certificates.
- The Tournament Committee has the right to expel any player if he/she misbehaves during the tournament /game.
- Tournament Committee reserve the right to change the program & its decision will be final.