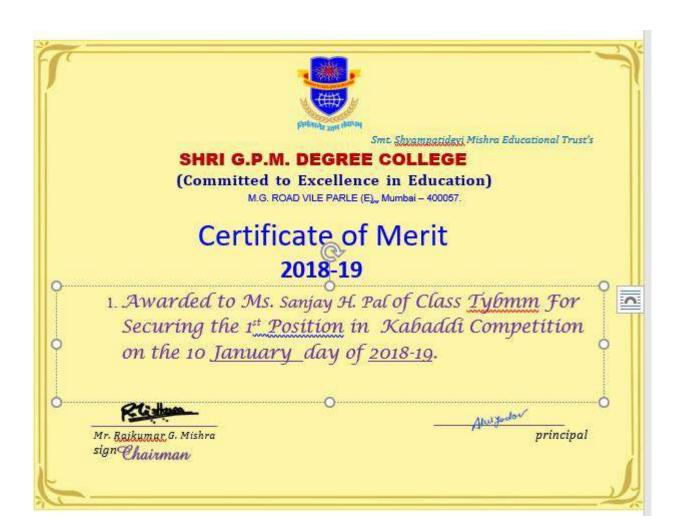

# SHRI G.P.M. DEGREE COLLEGE

(Committed to Excellence in Education)

M.G. ROAD VILE PARLE (E), Mumbai - 400057.

# Certificate of Merit 2018-19

Awarded to Ms. Surve Bhavesh Pravin of Class Tybms For Securing the 1st Position in Carrom Competition on the 13 January day of 2018-19.

Mr. Raikumar, G. Mishra sign Chairman Awijodov principal

Afrilyodov

I/C Principal

Shri G.P.M. Degree College

M. G. Pond, Vila Porlo (F)

M. G. Road, Vile Parle (E), Mumbai-400057.

Smt. Shyampatidevi Mishra Educational Trust's