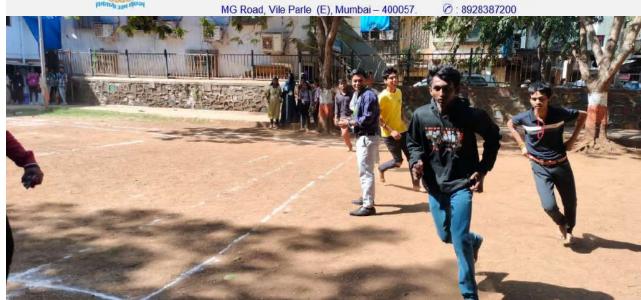

### **RELAY RACE**

This is to inform that Sports Committee of Shri G.P.M. Degree College is organizing Relay Race on 22/11/2018 in college Ground from 9:00am onwards. All those interested can give their name before the event.

### Rules and regulations:

- Registration for the event should be done one day prior to the event.
- Rules and Regulation of the game will be informed at the Venue.
- Top 1 performers will be awarded with certificates.
- The Tournament Committee has the right to expel any player if he/she misbehaves during the tournament /game.
- Tournament Committee reserve the right to change the program & its decision will be final.
- Each relay team will consist of 4 runners.
- The runners must run in the order 1, 2, 3, 4.
- You cannot deviate from your order or your team will be disqualified.
- You must carry your relay baton with you the entire run until you hand it off to the next runner on your team.
- The baton will be provided to the participants by the organizing team.