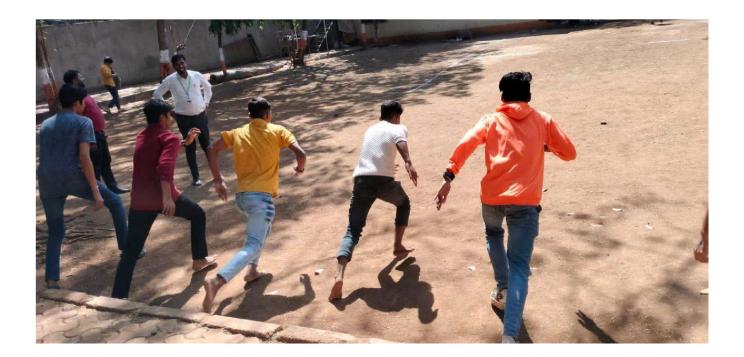

### **RELAY RACE**

This is to inform that Sports Committee of Shri G.P.M. Degree College is organizing Relay Race on 22/11/2018 in college Ground from 9:00am onwards. All those interested can give their name before the event.

### Rules and regulations:

- Registration for the event should be done one day prior to the event.
- Rules and Regulation of the game will be informed at the Venue.
- Top 1 performers will be awarded with certificates.
- The Tournament Committee has the right to expel any player if he/she misbehaves during the tournament /game.
- Tournament Committee reserve the right to change the program & its decision will be final.
- Each relay team will consist of 4 runners.
- The runners must run in the order 1, 2, 3, 4.
- You cannot deviate from your order or your team will be disqualified.
- You must carry your relay baton with you the entire run until you hand it off to the next runner on your team.
- The baton will be provided to the participants by the organizing team.