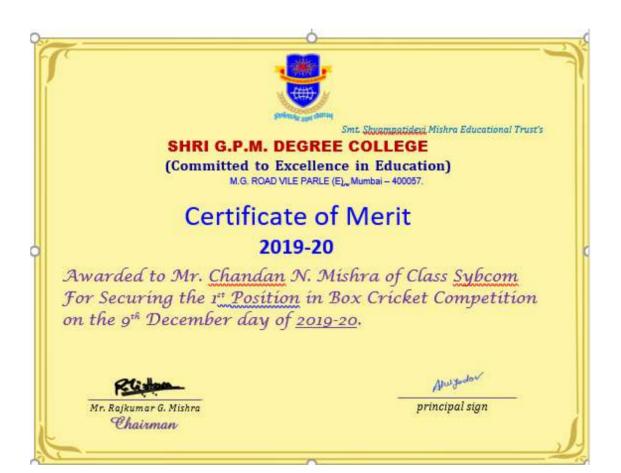

## **BOX CRICKET TOURNAMENT**

This is to inform that Sports Committee of Shri G.P.M. Degree College is organizing Box Cricket tournament on 08/12/2018 in college Ground from 9:00am onwards. All those interested can give their name before the event.

# Rules and regulations:

- Registration for the event should be done one day prior to the event.
- Rules and Regulation of the game will be informed at the Venue.
- Team consists of 8 members.
- Top 1 teams will be awarded with certificates.
- The Tournament Committee has the right to expel any player if he/she misbehaves during the tournament /game.
- Tournament Committee reserve the right to change the program & its decision will be final