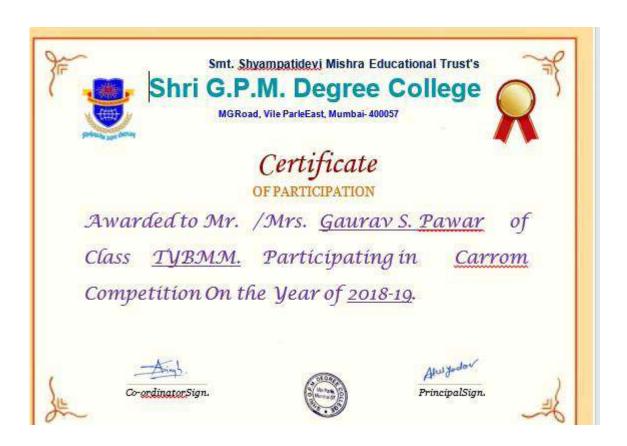

# Certificate of Merit 2018-19

Awarded to Ms. Gaurav S. <u>Pawar of Class Tybmm For</u> Securing the 1<sup>st</sup> Position in Kabaddi Competition on the 10 <u>January</u> day of <u>2018-19</u>.

Mr. Raikumar G. Mishra
sign Chairman

Alw Jodov principal

OEGRECO Vile Parie, CO Murnbai-57, CO FF.S \* 3000

I/C Principal Shri G.P.M. Degree College

M. G. Road, Vile Parle (E), Mumbai-400057.

April Jodov

Notice 03/01/2019