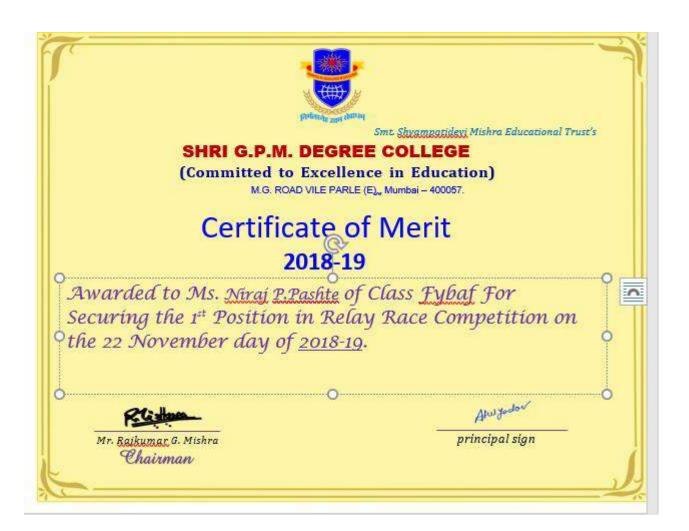

### **RELAY RACE**

This is to inform that Sports Committee of Shri G.P.M. Degree College is organizing Relay Race on 22/11/2018 in college Ground from 9:00am onwards. All those interested can give their name before the event.

### Rules and regulations:

- Registration for the event should be done one day prior to the event.
- Rules and Regulation of the game will be informed at the Venue.
- Top 1 performers will be awarded with certificates.
- The Tournament Committee has the right to expel any player if he/she misbehaves during the tournament /game.
- Tournament Committee reserve the right to change the program & its decision will be final.
- Each relay team will consist of 4 runners.
- The runners must run in the order 1, 2, 3, 4.
- You cannot deviate from your order or your team will be disqualified.
- You must carry your relay baton with you the entire run until you hand it off to the next runner on your team.
- The baton will be provided to the participants by the organizing team.

# Certificate of Merit 2018-19

Awarded to Ms. Govind R. Kumar of Class Sybbi For Securing the 1st Position in Relay Race Competition on the 22 November day of 2018-19.

Alwayodov

principal sign

Mr. Raikumar G. Mishra
Chairman