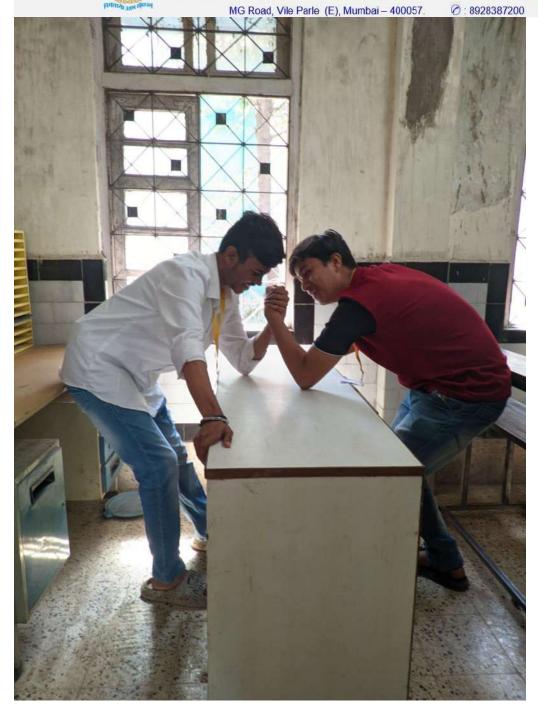

## **ARM WRESTLING**

This is to inform that Sports Committee of Shri G.P.M. Degree College is organizing Arm Wrestling on 18/01/2019 in Block No. 3 from 9:00am onwards. All those interested can give their name before the event.

# Rules and regulations:

- Registration for the event should be done one day prior to the event.
- Rules and Regulation of the game will be informed at the Venue.
- Top 3 performers will be awarded with certificates.
- The Tournament Committee has the right to expel any player if he/she misbehaves during the tournament /game.
- Tournament Committee reserve the right to change the program & its decision will be final.
- Matches will be Slot wise according to their weight category are:
  - i. 51kg-60kg
  - ii. 61kg-70kg
  - iii. 71kg-80kg
  - iv. 81kg-90kg
- 60 Seconds per match.
- Using Abusive language will be direct disqualified.

Event name: - ARM WRESTLING Date: - 18/01/2019

| Sr.no | Name of the student participate |
|-------|---------------------------------|
| 1     | SINGH VINAY ANIL                |
| 2     | TAK VINAY DEEPAK                |
| 3     | UPADHYAY CHANDAN SURENDRA       |
| 4     | YADAV SURAJ NIBULAL             |
| 5     | BANE AMIT PANDURANG             |
| 6     | DAKE CHIRAG RAMARAO             |
| 7     | GUPTA ASHOK KUMAR VIRESH        |
| 8     | SHAH ABHISHEK KRISHNA           |
| 9     | SHAROJ ASHISHKUMAR SUSHILKUMAR  |
| 10    | SHAIKH MOHAMMED ALTAMASH ASGAR  |
| 9     | ALI REJABUL MURSED              |
| 10    | MANALI NARESH                   |
| 1//2  | SHETN ANKITA RAJENDRA           |
| (0    | (                               |