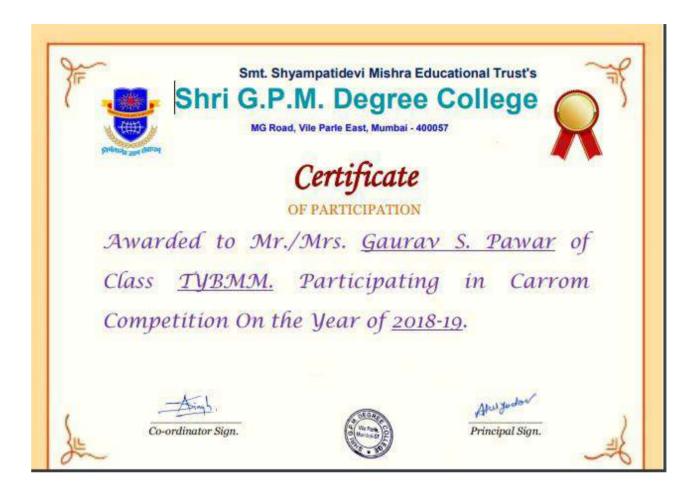

# Certificate of Merit 2018-19

Awarded to Ms. Gaurav S. <u>Pawar of Class Tybmm For</u> Securing the 1<sup>st</sup> Position in Kabaddi Competition on the 10 <u>January</u> day of <u>2018-19</u>.

Mr. Raikumar G. Mishra
sign Chairman

Alw Jodov principal

OEGRECO Vile Parie, CO Murnbai-57, CO FF.S \* 3000

I/C Principal Shri G.P.M. Degree College

M. G. Road, Vile Parle (E), Mumbai-400057.

April Jodov

Notice 03/01/2019

### **CARROM TOURNAMENT**

This is to inform that Sports Committee of Shri G.P.M. Degree College is organizing Carrom tournament on 13/01/2019 in Block No. 5 from 9:00am onwards. All those interested can give their name before the event.