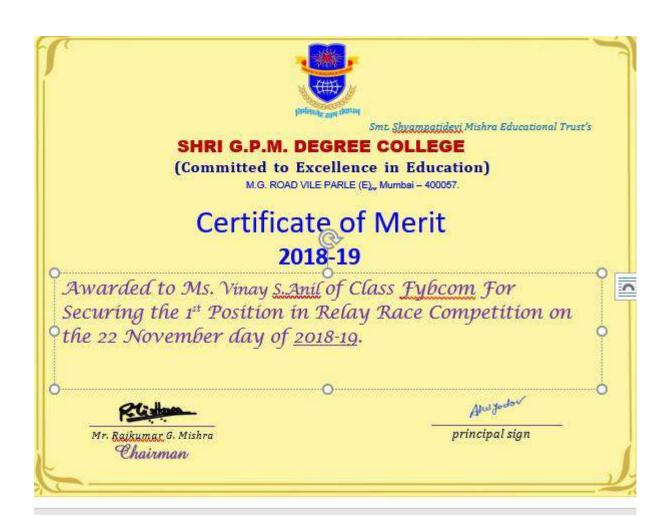

### **RELAY RACE**

This is to inform that Sports Committee of Shri G.P.M. Degree College is organizing Relay Race on 22/11/2018 in college Ground from 9:00am onwards. All those interested can give their name before the event.

### Rules and regulations:

- Registration for the event should be done one day prior to the event.
- Rules and Regulation of the game will be informed at the Venue.
- Top 1 performers will be awarded with certificates.
- The Tournament Committee has the right to expel any player if he/she misbehaves during the tournament /game.
- Tournament Committee reserve the right to change the program & its decision will be final.
- Each relay team will consist of 4 runners.
- The runners must run in the order 1, 2, 3, 4.
- You cannot deviate from your order or your team will be disqualified.
- You must carry your relay baton with you the entire run until you hand it off to the next runner on your team.
- The baton will be provided to the participants by the organizing team.

# Index-sports event

Event name: - Relay race

| Sr.no | Name of participate           |
|-------|-------------------------------|
| 1     | VISHWAKARMA ROHIT MAHENDRA    |
| 2     | SHAH ABHISHEK KRISHNA         |
| 3     | TIWARI AMITKUMAR KRISHNANAND  |
| 4     | MHASKE VISHAL BALU            |
| 5     | RIZVI HASAN ABBAS ZAFAR KASIM |
| 6     | YADAV SURAJ OMPRAKASH         |
| 7     | TAK VINAY DEEPAK              |
| 8     | SINGH VINAY ANIL              |
| 9     | KUMAR GOVIND RAMESH           |
| 10    | PASHTE NIRAJ PRADEEP          |
| 11    | GUPTA ANIL RADHESHYAM         |
| 12    | KAHAR SHANKAR RAVINDRA        |
| 13    | BAGVE PRATHAMESH SANDEEP      |