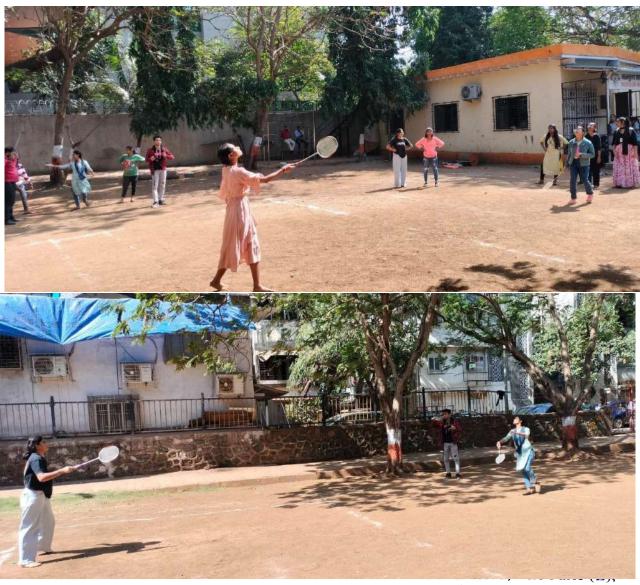

# **BADMINTON TOURNAMENT**

This is to inform that Sports Committee of Shri G.P.M. Degree College is organizing Badminton tournament on 30/01/2019 in college Ground from 9:00am onwards. All those interested can give their name before the event.

# Rules and regulations:

- Registration for the event should be done one day prior to the event.
- Rules and Regulation of the game will be informed at the Venue.
- Top 3 performers will be awarded with certificates.
- The Tournament Committee has the right to expel any player if he/she misbehaves during the tournament /game.
- Tournament Committee reserve the right to change the program & its decision will be final.

# Certificate of Merit 2018-19

Awarded to Miss. <u>Kudalkar Sanika</u> Vilas of Class <u>Tybms</u> For Securing the 1<sup>st</sup> <u>Position</u> in <u>Badminton</u> Competition on the 30 January day of <u>2018-</u> 19.