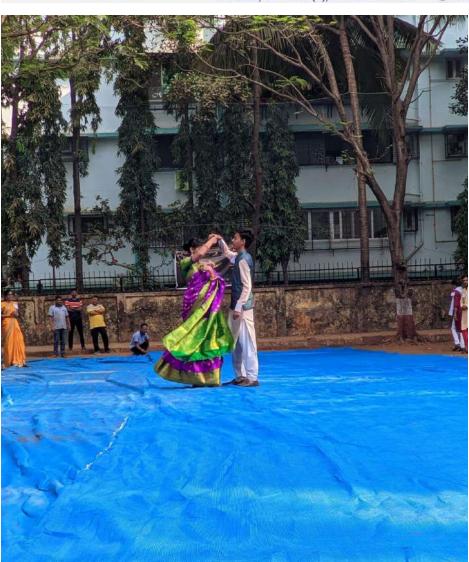

### **GROUP DANCE COMPETITION**

This is to inform all students of Shri G.P.M Degree College about an upcoming event that promises to spark creativity and artistic style. We are proud to announce the organization and get ready to groove and swirl as we gear up for the most awaited event of the year annual **Group dance competition**, which will be held on 05/10/2018 from 10:30 am to 12:30 pm in college premises.

This Competition focuses on Enriching Our Unity and Embrace the festive sprit as we invite all students to participate in our upcoming Group dance competition.

### **Group Dance Competition -(2018-19)**

Affiliated to University of Mumbai www.shrigpmcollegevileparle.org shrigpmvileparle@gmail.com

MG Road, Vile Parle (E), Mumbai – 400057.

Smt Shyampatidevi Mishra Educational Trust's