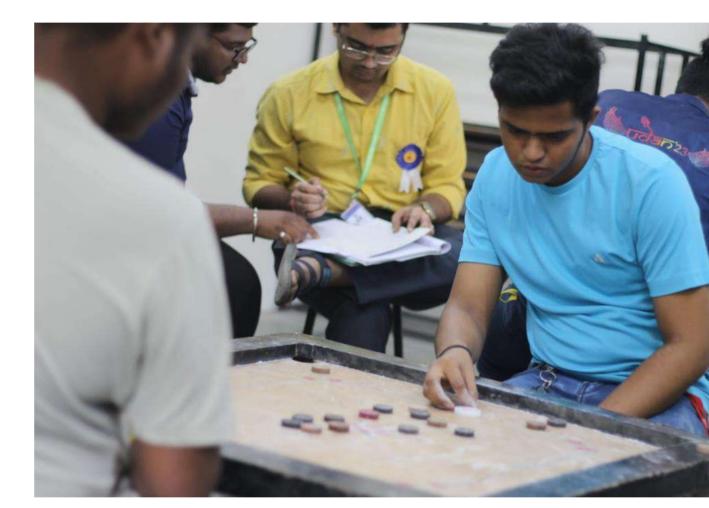

### **CARROM TOURNAMENT**

This is to inform that Sports Committee of Shri G.P.M. Degree College is organizing Carrom tournament on 13/01/2019 in Block No. 5 from 9:00am onwards. All those interested can give their name before the event.

Event name: - Carrom competition Date:- 13/1/2019

| Sr.no | Name of the student participate |
|-------|---------------------------------|
| 1     | PAWAR GAURAV SANJAY             |
| 2     | SAMSHER ZOHEB ZOHER             |
| 3     | PATEL RAVI RAMNARESH            |
| 4     | ATUL TIWARI                     |
| 5     | SAIL AMOL RAMESH                |
| 6     | ISMAIL MAULA                    |
| 7     | BHARTI KHUSHABU LAXMIKANT       |