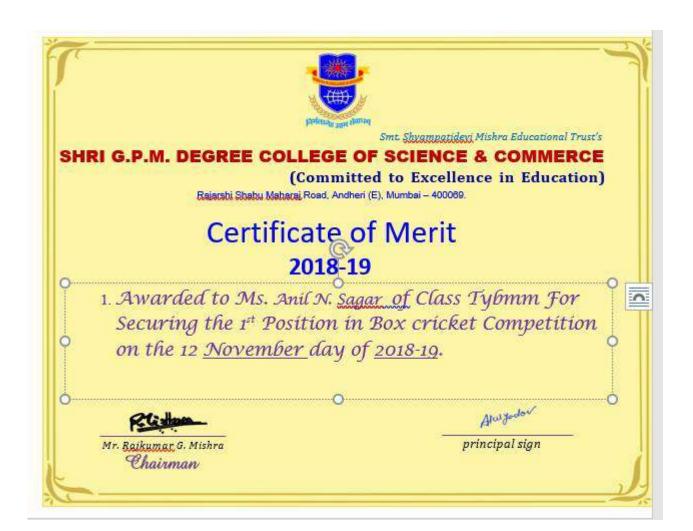

# Certificate of Merit 2018-19

Awarded to Ms. zoheb z. Samsher of Class Tybmm For Securing the 1st Position in Box cricket Competition on the 12 November day of 2018-19.

Alwayodor

principal sign

OEGREE Vile Parie, CO Murnbai-57, L