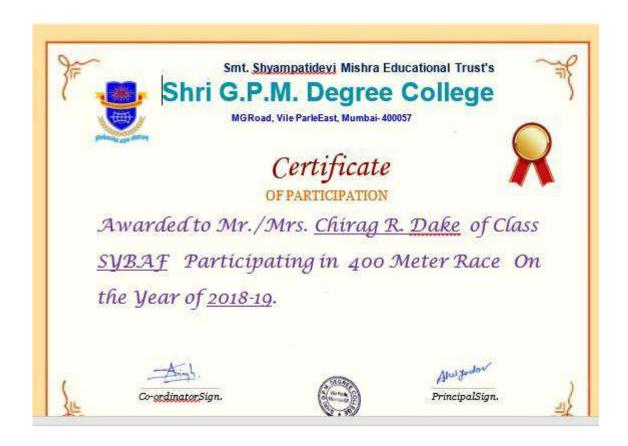

Event name: - 400 METER RACE

| Sr.no | Name of participate        |
|-------|----------------------------|
| 1     | PASHTE NIRAJ PRADEEP       |
| 2     | GUPTA ANIL RADHESHYAM      |
| 3     | KAHAR SHANKAR RAVINDRA     |
| 4     | BAGVE PRATHAMESH SANDEEP   |
| 5     | DAKE CHIRAG RAMARAO        |
| 6     | GHADSHI BHAVESH SURESH     |
| 7     | NINGADPALLI SAGAR NARSAPPA |
| 8     | SONI ROHIT                 |
| 9     | YADAV VIVEK MAHENDRA       |