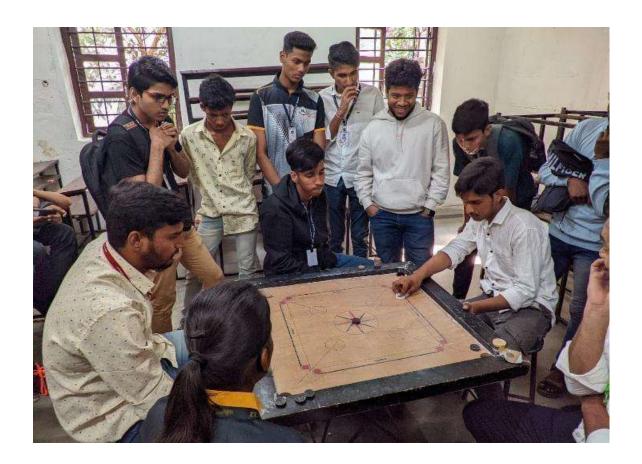

### **CARROM TOURNAMENT**

This is to inform that Sports Committee of Shri G.P.M. Degree College is organizing Carrom tournament on 13/01/2019 in Block No. 5 from 9:00am onwards. All those interested can give their name before the event.

# Rules and regulations:

- Registration for the event should be done one day prior to the event.
- Rules and Regulation of the game will be informed at the Venue.
- Top 3 performers will be awarded with certificates.
- The Tournament Committee has the right to expel any player if he/she misbehaves during the tournament /game.
- Tournament Committee reserve the right to change the program & its decision will be final.