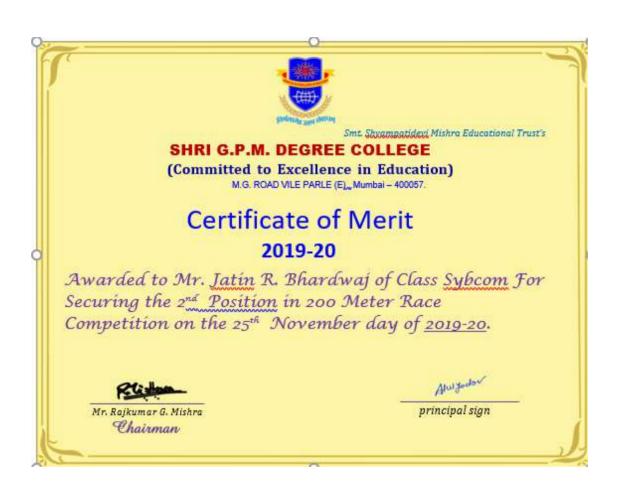

#### 200 METER RACE

This is to inform that Sports Committee of Shri G.P.M. Degree College is organizing 200 meter Race on 25/11/2019 in college Ground from 9:00am onwards. All those interested can give their name before the event.

#### Rules and regulations:

- Registration for the event should be done one day prior to the event.
- Rules and Regulation of the game will be informed at the Venue.
- Top 3 performers will be awarded with certificates.
- The Tournament Committee has the right to expel any player if he/she misbehaves during the tournament /game.
- Tournament Committee reserve the right to change the program & its decision will be final.