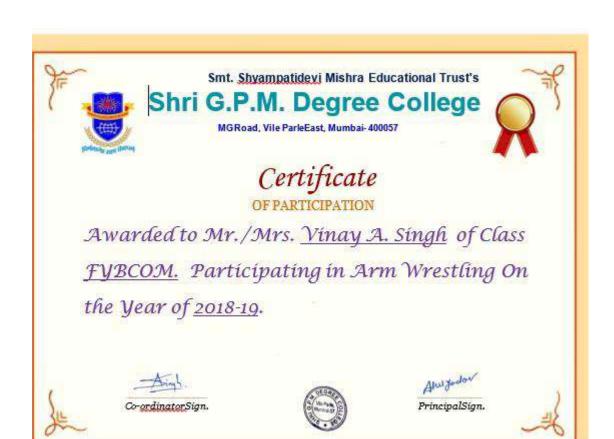

## **ARM WRESTLING**

This is to inform that Sports Committee of Shri G.P.M. Degree College is organizing Arm Wrestling on 18/01/2019 in Block No. 3 from 9:00am onwards. All those interested can give their name before the event.

# Rules and regulations:

- Registration for the event should be done one day prior to the event.
- Rules and Regulation of the game will be informed at the Venue.
- Top 3 performers will be awarded with certificates.
- The Tournament Committee has the right to expel any player if he/she misbehaves during the tournament /game.
- Tournament Committee reserve the right to change the program & its decision will be final.
- Matches will be Slot wise according to their weight category are:
  - i. 51kg-60kg
  - ii. 61kg-70kg
  - iii. 71kg-80kg
  - iv. 81kg-90kg
- 60 Seconds per match.
- Using Abusive language will be direct disqualified.

### Certificate

OF PARTICIPATION

Awarded to Mr./Mrs. <u>Vinay A. Singh</u> of Class <u>FYBCOM</u>. Participating in Arm Wrestling On the Year of <u>2018-19</u>.

Apulyodor Principal Sign.

I/C Principal
Shri G.P.M. Degree College
M. G. Road, Vile Parle (E),
Mumbai-400057.