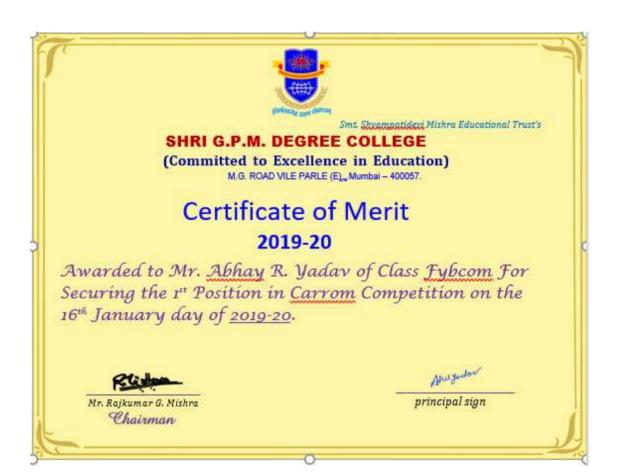

### **CARROM TOURNAMENT**

This is to inform that Sports Committee of Shri G.P.M. Degree College is organizing Carrom tournament on 13/01/2019 in Block No. 5 from 9:00am onwards. All those interested can give their name before the event.

# Rules and regulations:

- Registration for the event should be done one day prior to the event.
- Rules and Regulation of the game will be informed at the Venue.
- Top 3 performers will be awarded with certificates.
- The Tournament Committee has the right to expel any player if he/she misbehaves during the tournament /game.
- Tournament Committee reserve the right to change the program & its decision will be final.

# Certificate of Merit 2018-19

Awarded to Ms. Surve Bhavesh Pravin of Class Tybms For Securing the 1st Position in Carrom Competition on the 13 January day of 2018-19.

Mr. Raikumar, G. Mishra sign Chairman Awijodov principal