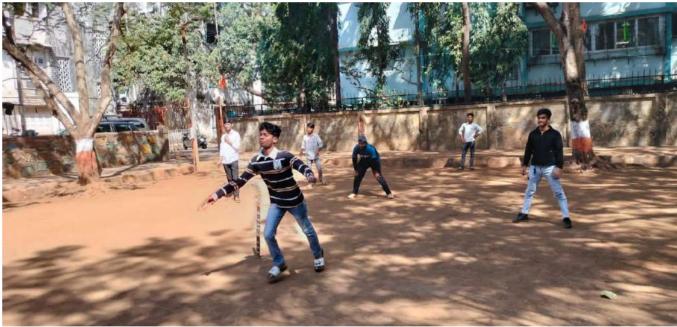

## **BOX CRICKET TOURNAMENT**

This is to inform that Sports Committee of Shri G.P.M. Degree College is organizing Box Cricket tournament on 08/12/2018 in college Ground from 9:00am onwards. All those interested can give their name before the event.

# Rules and regulations:

- Registration for the event should be done one day prior to the event.
- Rules and Regulation of the game will be informed at the Venue.
- Team consists of 8 members.
- Top 1 teams will be awarded with certificates.
- The Tournament Committee has the right to expel any player if he/she misbehaves during the tournament /game.
- Tournament Committee reserve the right to change the program & its decision will be final