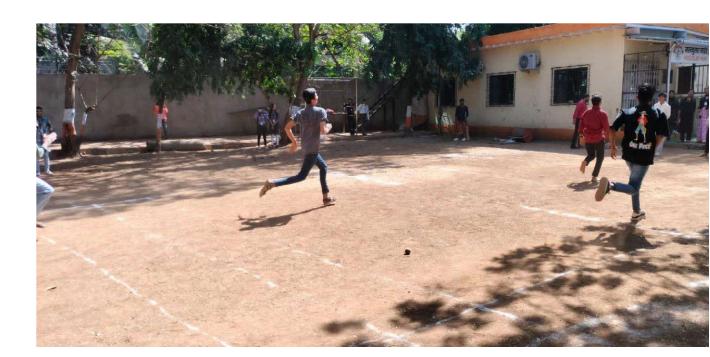

### **RELAY RACE**

This is to inform that Sports Committee of Shri G.P.M. Degree College is organizing Relay Race on 22/11/2018 in college Ground from 9:00am onwards. All those interested can give their name before the event.

### Rules and regulations:

- Registration for the event should be done one day prior to the event.
- Rules and Regulation of the game will be informed at the Venue.
- Top 1 performers will be awarded with certificates.
- The Tournament Committee has the right to expel any player if he/she misbehaves during the tournament /game.
- Tournament Committee reserve the right to change the program & its decision will be final.
- Each relay team will consist of 4 runners.
- The runners must run in the order 1, 2, 3, 4.
- You cannot deviate from your order or your team will be disqualified.
- You must carry your relay baton with you the entire run until you hand it off to the next runner on your team.
- The baton will be provided to the participants by the organizing team.

#### 100 METER RACE

This is to inform that Sports Committee of Shri G.P.M. Degree College is organizing 100 meter Race on 24/11/2018 in college Ground from 9:00am onwards. All those interested can give their name before the event.

# Rules and regulations:

- Registration for the event should be done one day prior to the event.
- Rules and Regulation of the game will be informed at the Venue.
- Top 3 performers will be awarded with certificates.
- The Tournament Committee has the right to expel any player if he/she misbehaves during the tournament /game.
- Tournament Committee reserve the right to change the program & its decision will be final.