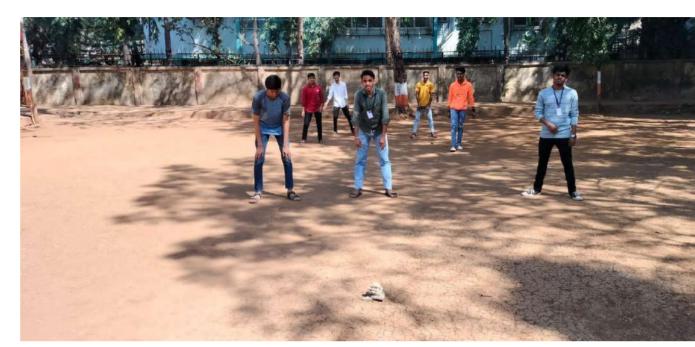

#### 400 METER RACE

This is to inform that Sports Committee of Shri G.P.M. Degree College is organizing 400 meter Race on 24/11/2018 in college Ground from 9:00am onwards. All those interested can give their name before the event.

## Rules and regulations:

- Registration for the event should be done one day prior to the event.
- Rules and Regulation of the game will be informed at the Venue.
- Top 3 performers will be awarded with certificates.
- The Tournament Committee has the right to expel any player if he/she misbehaves during the tournament /game.
- Tournament Committee reserve the right to change the program & its decision will be final

Event name: - 400 METER RACE

| Sr.no | Name of participate        |
|-------|----------------------------|
| 1     | PASHTE NIRAJ PRADEEP       |
| 2     | GUPTA ANIL RADHESHYAM      |
| 3     | KAHAR SHANKAR RAVINDRA     |
| 4     | BAGVE PRATHAMESH SANDEEP   |
| 5     | DAKE CHIRAG RAMARAO        |
| 6     | GHADSHI BHAVESH SURESH     |
| 7     | NINGADPALLI SAGAR NARSAPPA |
| 8     | SONI ROHIT                 |
| 9     | YADAV VIVEK MAHENDRA       |