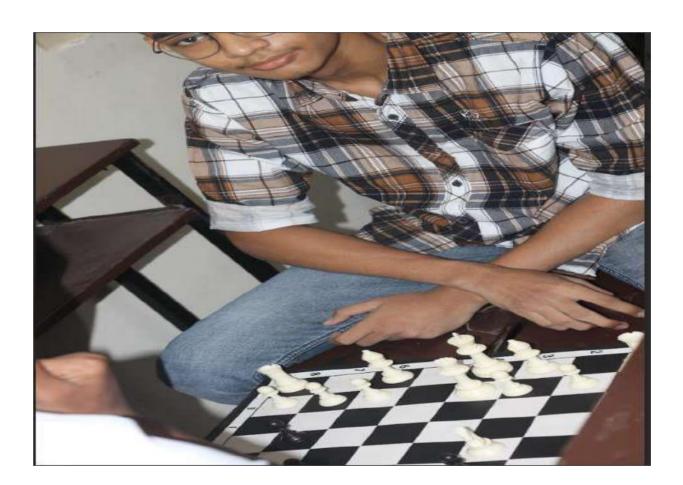

#### CHESS TOURNAMENT

This is to inform that Sports Committee of Shri G.P.M. Degree College is organizing Chess tournament on 17/01/2019 in Block No. 4 from 9:00am onwards. All those interested can give their name before the event.

# Certificate of Merit 2018-19

Awarded to Ms. <u>Pawar Shivam</u> Sanjay of Class <u>sybms For</u> Securing the 1<sup>st</sup> Position in Chess Competition on the 17 January day of <u>2018-19</u>.

Mr. Raikumar G. Mishra sign Chairman Alw yodov principal

Event name: - CHESS TOURNAMENT

| Sr.no | Name of the student participate |
|-------|---------------------------------|
| 1     | KOMMUR SHIVALILA MOGALAPPA      |
| 2     | DHOPTE DIVYA BAKULESH           |
| 3     | GAYKAR DURGESH DINESH           |
| 4     | DUBEY ASHISH GHANSHYAM          |
| 5     | SHAIKH MOHAMMED ALTAMASH ASGAR  |
| 6     | SINGH DHIRAJ NARENDRA PRATAP    |
| 7     | SURVE BHAVESH PRAVIN            |
| 8     | PAWAR SHIVAM SANJAY             |