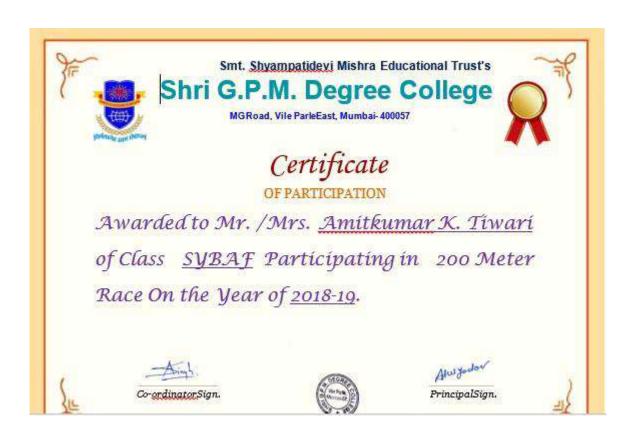

# Participate list

Affiliated to University of Mumbai www.shrigpmcollegeandheri.org shrigpm@gmail.com

Date: -22/11/2018

# Index-sports event

Event name: - Relay race

| Sr.no | Name of participate           |
|-------|-------------------------------|
| 1     | VISHWAKARMA ROHIT MAHENDRA    |
| 2     | SHAH ABHISHEK KRISHNA         |
| 3     | TIWARI AMITKUMAR KRISHNANAND  |
| 4     | MHASKE VISHAL BALU            |
| 5     | RIZVI HASAN ABBAS ZAFAR KASIM |
| 6     | YADAV SURAJ OMPRAKASH         |
| 7     | TAK VINAY DEEPAK              |
| 8     | SINGH VINAY ANIL              |
| 9     | KUMAR GOVIND RAMESH           |
| 10    | PASHTE NIRAJ PRADEEP          |
| 11    | GUPTA ANIL RADHESHYAM         |
| 12    | KAHAR SHANKAR RAVINDRA        |
| 13    | BAGVE PRATHAMESH SANDEEP      |