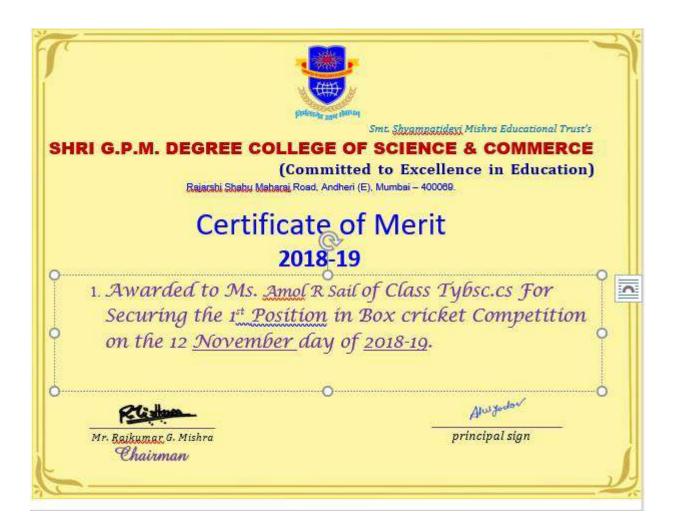

# Certificate of Merit 2018-19

1. Awarded to Ms. Ketan V. Gothal of Class Tybcom For Securing the 1st Position in Box cricket Competition on the 12 November day of 2018-19.

Mr. Rajkumar G. Mishra Chairman