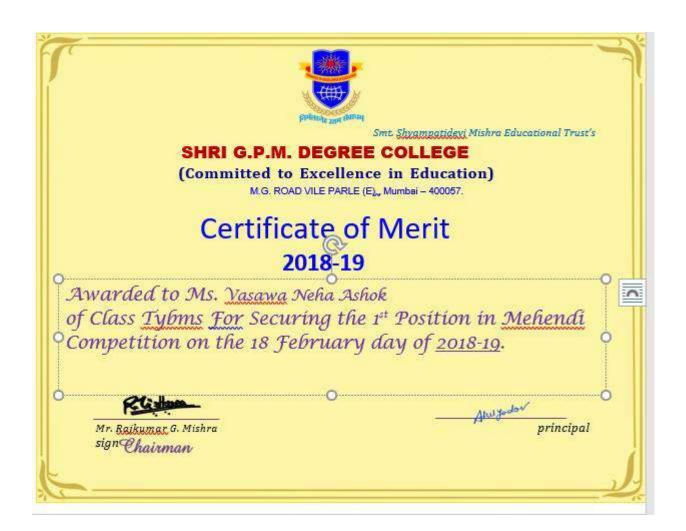

I/C Principal

Shri G.P.M. Degree College M. G. Road, Vile Parle (E), Mumbai-400057.

This is to inform all students of Shri G.P.M Degree College of Science and Commerce about an upcoming event that promises to spark creativity and artistic style. We are proud to announce the organization of a **Mehendi Competition**, which will be on 11/02/2019.

This competition aims to provide a platform for our individuals to showcase their artistic skills.

### **Rules & Regulation**

- 1. The time allotted to complete the task is only 60 minutes.
- 2. Any designs are allowed in competition.
- 3. The participants have to bring a partner for applying mehendi.
- 4. Hand should be plain and clean before the competition.