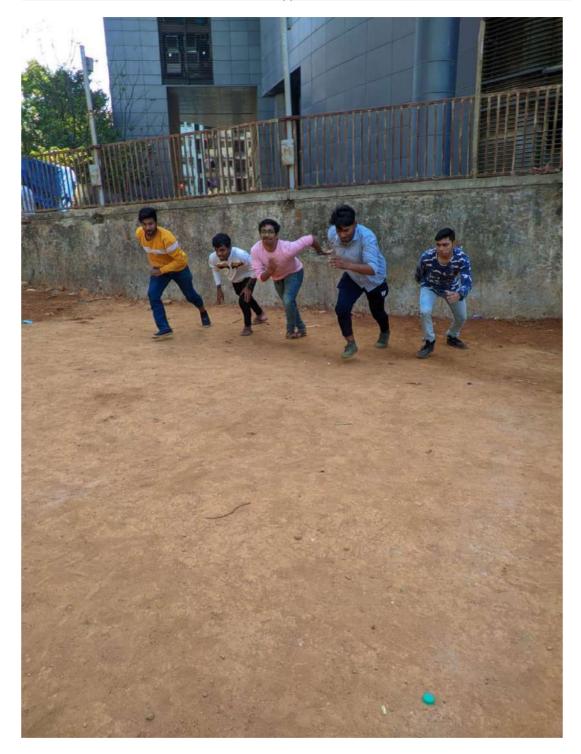

### **RELAY RACE**

This is to inform that Sports Committee of Shri G.P.M. Degree College is organizing Relay Race on 22/11/2018 in college Ground from 9:00am onwards. All those interested can give their name before the event.

### Rules and regulations:

- Registration for the event should be done one day prior to the event.
- Rules and Regulation of the game will be informed at the Venue.
- Top 1 performers will be awarded with certificates.
- The Tournament Committee has the right to expel any player if he/she misbehaves during the tournament /game.
- Tournament Committee reserve the right to change the program & its decision will be final.
- Each relay team will consist of 4 runners.
- The runners must run in the order 1, 2, 3, 4.
- You cannot deviate from your order or your team will be disqualified.
- You must carry your relay baton with you the entire run until you hand it off to the next runner on your team.
- The baton will be provided to the participants by the organizing team.