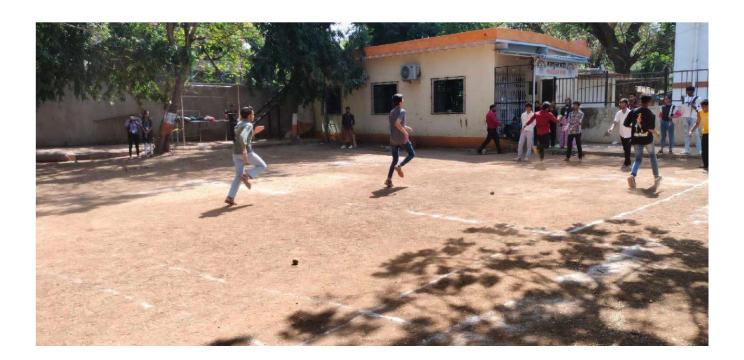

### **RELAY RACE**

This is to inform that Sports Committee of Shri G.P.M. Degree College is organizing Relay Race on 22/11/2018 in college Ground from 9:00am onwards. All those interested can give their name before the event.

### Rules and regulations:

- Registration for the event should be done one day prior to the event.
- Rules and Regulation of the game will be informed at the Venue.
- Top 1 performers will be awarded with certificates.
- The Tournament Committee has the right to expel any player if he/she misbehaves during the tournament /game.
- Tournament Committee reserve the right to change the program & its decision will be final.
- Each relay team will consist of 4 runners.
- The runners must run in the order 1, 2, 3, 4.
- You cannot deviate from your order or your team will be disqualified.
- You must carry your relay baton with you the entire run until you hand it off to the next runner on your team.
- The baton will be provided to the participants by the organizing team.