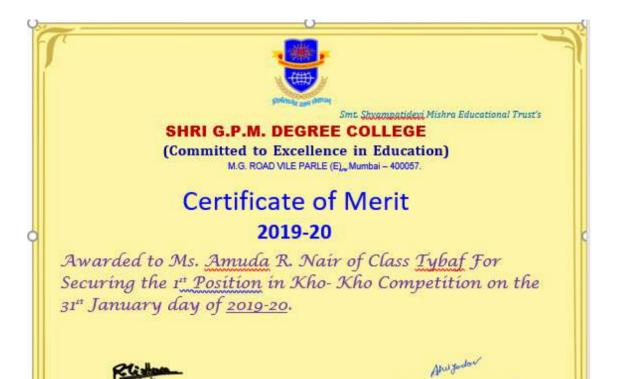

# Events/ Competitions organized by our college for the academic Year 2019-2020

| Sr. No | Date of the Event / | Name of the Event/ Competition |
|--------|---------------------|--------------------------------|
|        | Competition         |                                |
| 1      | 22-11-2019          | Relay Race                     |
| 2      | 25-11-2019          | 100meter Race                  |
| 3      | 25-11-2019          | 200m Race                      |
| 4      | 25-11-2019          | 400m Race                      |
| 5      | 28-11-2019          | Lagori Competition             |
| 6      | 09-12-2019          | Box Cricket Tournament         |
| 7      | 12-01-2020          | Kabaddi Tournament             |
| 8      | 16-01-2020          | Carrom Tournament              |
| 9      | 20-01-2020          | Chess Tournament               |
| 10     | 23-01-2020          | Arm Wrestling                  |
| 11     | 25-01-2020          | Badminton Tournament           |
| 12     | 31-01-2020          | Kho-Kho Competition            |
| 13     | 12-01-2020          | Skipping Race Tournament       |