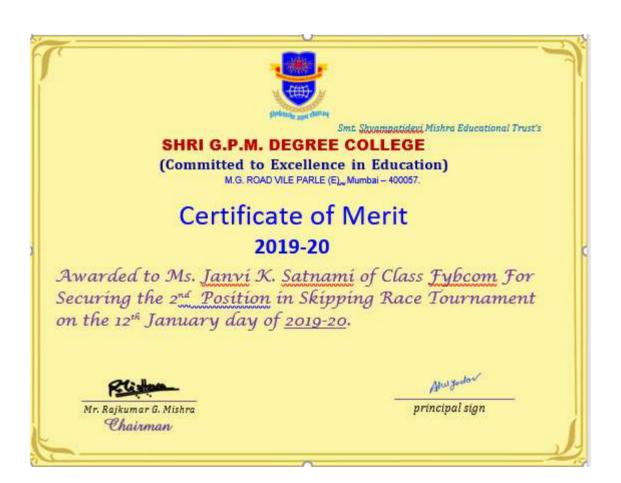

at the Venue.
- Top 3 performers will be awarded with certificates.
- The Tournament Committee has the right to expel any player if he/she misbehaves during the tournament /game.
- Tournament Committee reserve the right to change the program & its decision will be final.





Affiliated to University of Mumbai www.shrigpmcollegevileparle.org shrigpmvileparle@gmail.com

MG Road, Vile Parle (E), Mumbai – 400057. Ø: 8928387200





# photosic seri series

#### SHRI G.P.M. DEGREE COLLEGE

Affiliated to University of Mumbai www.shrigpmcollegevileparle.org shrigpmvileparle@gmail.com

MG Road, Vile Parle (E), Mumbai – 400057. Ø: 8928387200







Affiliated to University of Mumbai www.shrigpmcollegevileparle.org shrigpmvileparle@gmail.com

MG Road, Vile Parle (E), Mumbai – 400057. Ø: 8928387200





#### SHRI G.P.M. DEGREE COLLEGE

Affiliated to University of Mumbai www.shrigpmcollegevileparle.org shrigpmvileparle@gmail.com MG Road, Vile Parle (E), Mumbai – 400057. Ø: 8928387200





I/C Principal
Shri G.P.M. Degree College
M. G. Road, Vile Parle (E),
Mumbai-400057.

## **Participation list**

**Index: - Sports event** 

Event:-Relay race Date: - 22/11/2019

| Sr.no | Name of the student participated |
|-------|----------------------------------|
| 1     | MAHARANA CHIRANJIVI NARAYAN      |
| 2     | NAIK SANKET SHEKAR               |
| 3     | ANTOSH NIRAJ WARANG              |
| 4     | SHUKLA PRADEEP VIRENDRA KUMAR    |
| 5     | TAK VINAY DEEPAK                 |
| 6     | GHANEKAR AJINKYA KRISHNA         |
| 7     | SINGH ADITYA PRADEEP             |
| 8     | SINGH DEOVRAT S