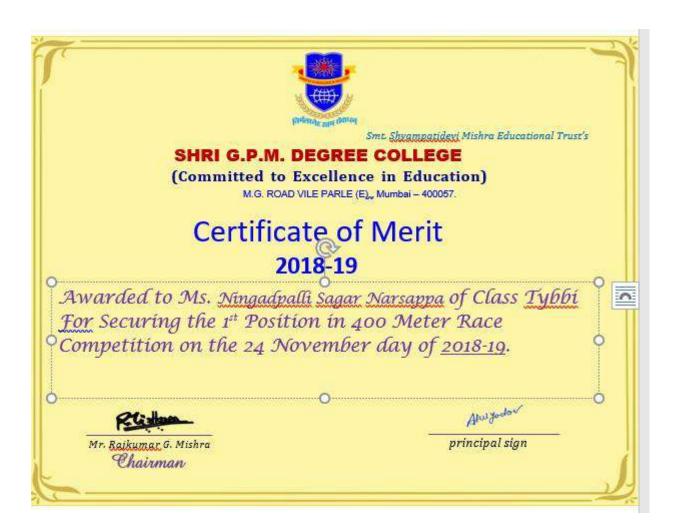

#### 400 METER RACE

This is to inform that Sports Committee of Shri G.P.M. Degree College is organizing 400 meter Race on 24/11/2018 in college Ground from 9:00am onwards. All those interested can give their name before the event.

## Rules and regulations:

- Registration for the event should be done one day prior to the event.
- Rules and Regulation of the game will be informed at the Venue.
- Top 3 performers will be awarded with certificates.
- The Tournament Committee has the right to expel any player if he/she misbehaves during the tournament /game.
- Tournament Committee reserve the right to change the program & its decision will be final

Affiliated to University of Mumbai www.shrigpmcollegevileparle.org shrigpmvileparle@gmail.com

MG Road, Vile Parle (E), Mumbai – 400057. Ø: 8928387200

I/C Principal
Shri G.P.M. Degree College

M. G. Road, Vile Parle (E), Mumbai-400057.

# Certificate of Merit 2018-19

Awarded to Ms. Rohit Soni of Class Tybmm For Securing the 2<sup>nd</sup> Position in 400 Meter Race Competition on the 24 November day of 2018-19.

Mr. Raikumar G. Mishra
Chairman