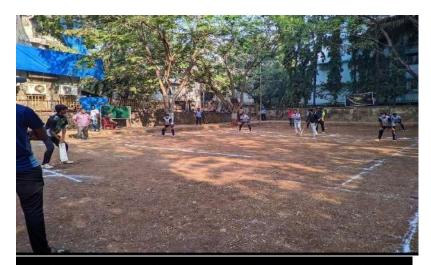

## **BOX CRICKET TOURNAMENT**

This is to inform that Sports Committee of Shri G.P.M. Degree College is organizing Box Cricket tournament on 08/12/2018 in college Ground from 9:00am onwards. All those interested can give their name before the event.

# Rules and regulations:

- Registration for the event should be done one day prior to the event.
- Rules and Regulation of the game will be informed at the Venue.
- Team consists of 8 members.
- Top 1 teams will be awarded with certificates.
- The Tournament Committee has the right to expel any player if he/she misbehaves during the tournament /game.
- Tournament Committee reserve the right to change the program & its decision will be final