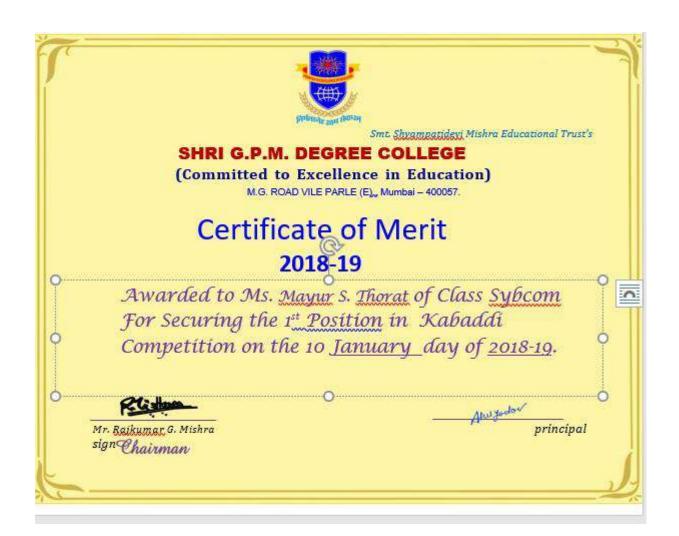

# Certificate of Merit 2018-19

1. Awarded to Ms. Dipak D. Kamble of Class Tybcom For Securing the 1st Position in Kabaddi Competition on the 10 January day of 2018-19.

Alulyodor

principal sign

I/C Principal Shri G.P.M. Degree College