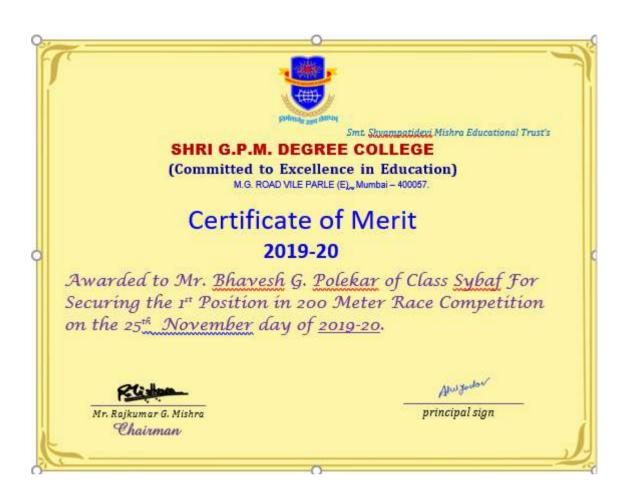

#### 200 METER RACE

This is to inform that Sports Committee of Shri G.P.M. Degree College is organizing 200 meter Race on 25/11/2019 in college Ground from 9:00am onwards. All those interested can give their name before the event.

#### Rules and regulations:

- Registration for the event should be done one day prior to the event.
- Rules and Regulation of the game will be informed at the Venue.
- Top 3 performers will be awarded with certificates.
- The Tournament Committee has the right to expel any player if he/she misbehaves during the tournament /game.
- Tournament Committee reserve the right to change the program & its decision will be final.