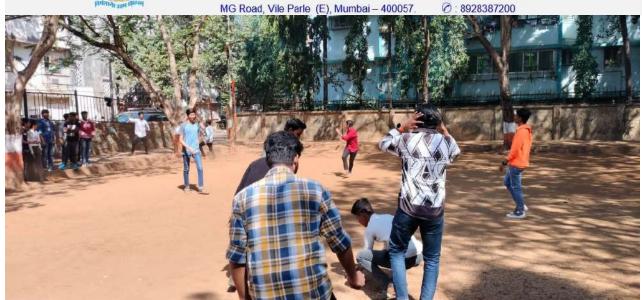

### **RELAY RACE**

This is to inform that Sports Committee of Shri G.P.M. Degree College is organizing Relay Race on 22/11/2018 in college Ground from 9:00am onwards. All those interested can give their name before the event.

### Rules and regulations:

- Registration for the event should be done one day prior to the event.
- Rules and Regulation of the game will be informed at the Venue.
- Top 1 performers will be awarded with certificates.
- The Tournament Committee has the right to expel any player if he/she misbehaves during the tournament /game.
- Tournament Committee reserve the right to change the program & its decision will be final.
- Each relay team will consist of 4 runners.
- The runners must run in the order 1, 2, 3, 4.
- You cannot deviate from your order or your team will be disqualified.
- You must carry your relay baton with you the entire run until you hand it off to the next runner on your team.
- The baton will be provided to the participants by the organizing team.