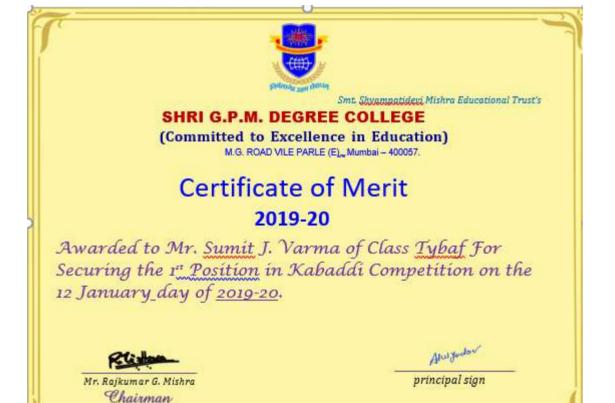

# KABADDI TOURNAMENT

This is to inform that Sports Committee of Shri G.P.M. Degree College is organizing KABADDI tournament on 10/01/2019 in college Ground from 9:00am onwards. All those interested can give their name before the event.

# Certificate of Merit 2018-19

1. Awarded to Ms. Dipak D. Kamble of Class Tybcom For Securing the 1st Position in Kabaddi Competition on the 10 January day of 2018-19.

Alulyodor

principal sign

I/C Principal Shri G.P.M. Degree College

# Certificate of Merit 2018-19

Awarded to Ms. Gaurav S. <u>Pawar of Class Tybmm For</u> Securing the 1<sup>st</sup> Position in Kabaddi Competition on the 10 <u>January</u> day of <u>2018-19</u>.

Mr. Raikumar G. Mishra
sign Chairman