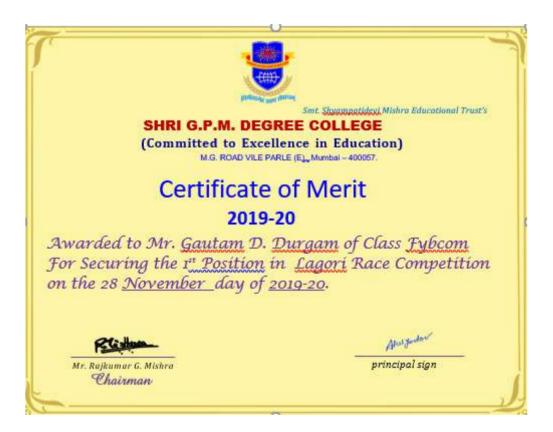

### **LAGORI COMPETITION**

This is to inform that Sports Committee of Shri G.P.M. Degree College is organizing Lagori Competition on 28/11/2019 in college Ground from 9:00am onwards. All those interested can give their name before the event.

# Rules and regulations:

- Registration for the event should be done one day prior to the event.
- Rules and Regulation of the game will be informed at the Venue.
- Top 1 teams will be awarded with certificates.
- The Tournament Committee has the right to expel any player if he/she misbehaves during the tournament /game.
- Tournament Committee reserve the right to change the program & its decision will be final.