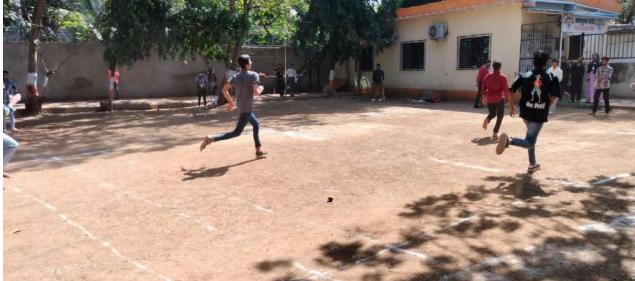

### **RELAY RACE**

This is to inform that Sports Committee of Shri G.P.M. Degree College is organizing Relay Race on 22/11/2018 in college Ground from 9:00am onwards. All those interested can give their name before the event.

### Rules and regulations:

- Registration for the event should be done one day prior to the event.
- Rules and Regulation of the game will be informed at the Venue.
- Top 1 performers will be awarded with certificates.
- The Tournament Committee has the right to expel any player if he/she misbehaves during the tournament /game.
- Tournament Committee reserve the right to change the program & its decision will be final.
- Each relay team will consist of 4 runners.
- The runners must run in the order 1, 2, 3, 4.
- You cannot deviate from your order or your team will be disqualified.
- You must carry your relay baton with you the entire run until you hand it off to the next runner on your team.
- The baton will be provided to the participants by the organizing team.

#### 100 METER RACE

This is to inform that Sports Committee of Shri G.P.M. Degree College is organizing 100 meter Race on 24/11/2018 in college Ground from 9:00am onwards. All those interested can give their name before the event.

# Rules and regulations:

- Registration for the event should be done one day prior to the event.
- Rules and Regulation of the game will be informed at the Venue.
- Top 3 performers will be awarded with certificates.
- The Tournament Committee has the right to expel any player if he/she misbehaves during the tournament /game.
- Tournament Committee reserve the right to change the program & its decision will be final.