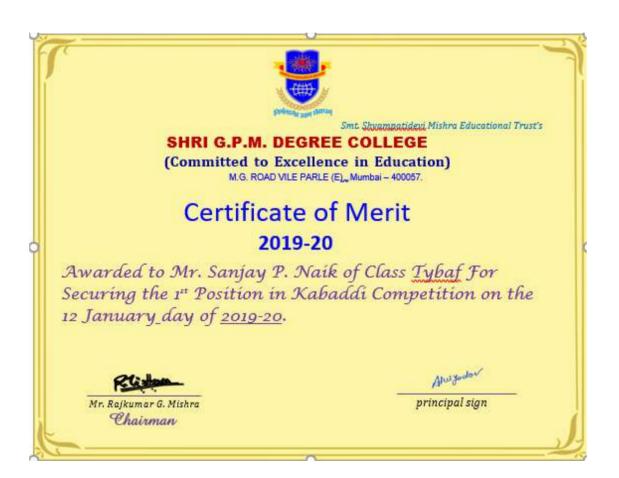

### KABADDI TOURNAMENT

This is to inform that Sports Committee of Shri G.P.M. Degree College is organizing KABADDI tournament on 12/01/2020 in college Ground from 9:00am onwards. All those interested can give their name before the event.

# Rules and regulations:

- Registration for the event should be done one day prior to the event.
- Rules and Regulation of the game will be informed at the Venue.
- Team consists of 8 members.
- Top 1 teams will be awarded with certificates.
- The Tournament Committee has the right to expel any player if he/she misbehaves during the tournament /game.
- Tournament Committee reserve the right to change the program & its decision will be final.