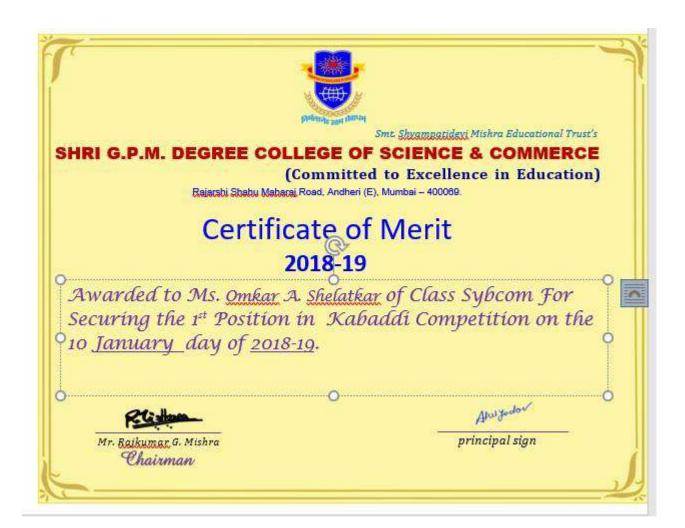

Event name:- Kabaddi Tournament Date:- 1/10/2019

| Sr.no | Name of the student participate    |
|-------|------------------------------------|
| 1     | RAKESH BALU KASALKAR               |
| 2     | KAMBLE DIPAK DARASING              |
| 3     | POLICE SAGAR NAGREDDY              |
| 4     | VALMIKI VENKATESH SHREENIWAS       |
| 5     | SHELATKAR OMKAR ANIL               |
| 6     | THORAT MAYUR SACHIN                |
| 7     | SHARMA AMIT SANTOSH                |
| 8     | CHAURASIYA SHIVKUMAR MANIRAM       |
| 9     | VISHWAKARMA MOHANKUMAR CHHEDILAL   |
| 10    | SAYYED MOHAMMED AKIB SHABBIR AHMED |
| 11    | MANISH KUMAR SUBHASH RAJBHAR       |
| 12    | SAYYED FAKHRUDDIN MOINUDDIN        |
| 13    | SHAH ABHISHEK KRISHNA              |
| 14    | MOHITE ADITYA BHIMRAO              |
| 15    | CHANDURKAR CHANDRAKANT DHONDU      |
| 16    | JUJUM SANKESH KRUSHANA             |
| 17    | SAGAR ANIL NAIKNAVERE              |
| 18    | PAL SANJAY HUBEDAR                 |
| 19    | PAWAR GAURAV SANJAY                |
| 20    | SAMSHER ZOHEB ZOHER                |
| 21    | SONI ROHIT                         |
| 22    | ATUL TIWARI                        |