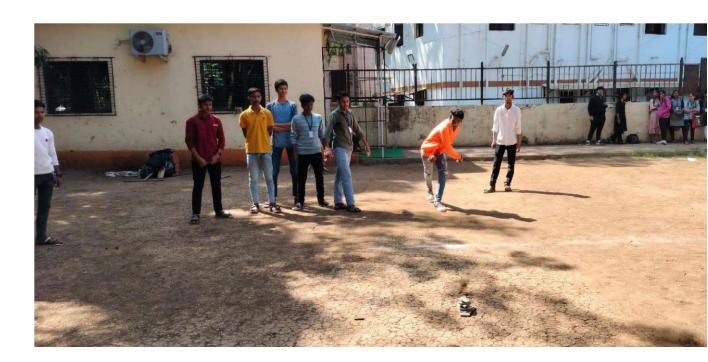

#### **RELAY RACE**

This is to inform that Sports Committee of Shri G.P.M. Degree College is organizing Relay Race on 22/11/2019 in college Ground from 9:00am onwards. All those interested can give their name before the event.

## Rules and regulations:

- Registration for the event should be done one day prior to the event.
- Rules and Regulation of the game will be informed at the Venue.
- Top 1 performers will be awarded with certificates.
- The Tournament Committee has the right to expel any player if he/she misbehaves during the tournament /game.
- Tournament Committee reserve the right to change the program & its decision will be final.
- Each relay team will consist of 4 runners.
- The runners must run in the order 1, 2, 3, 4.
- You cannot deviate from your order or your team will be disqualified.
- You must carry your relay baton with you the entire run until you hand it off to the next runner on your team.
- The baton will be provided to the participants by the organizing team.