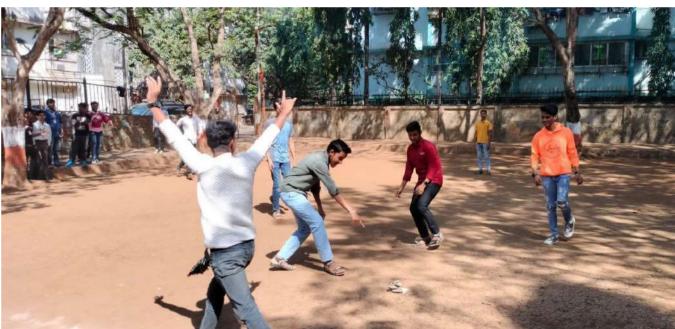

## **LAGORI COMPETITION**

This is to inform that Sports Committee of Shri G.P.M. Degree College is organizing LAGORI Competition on 26/11/2018 in college Ground from 9:00am onwards. All those interested can give their name before the event.

# Rules and regulations:

- Registration for the event should be done one day prior to the event.
- Rules and Regulation of the game will be informed at the Venue.
- Top 1 teams will be awarded with certificates.
- The Tournament Committee has the right to expel any player if he/she misbehaves during the tournament /game.
- Tournament Committee reserve the right to change the program & its decision will be final.