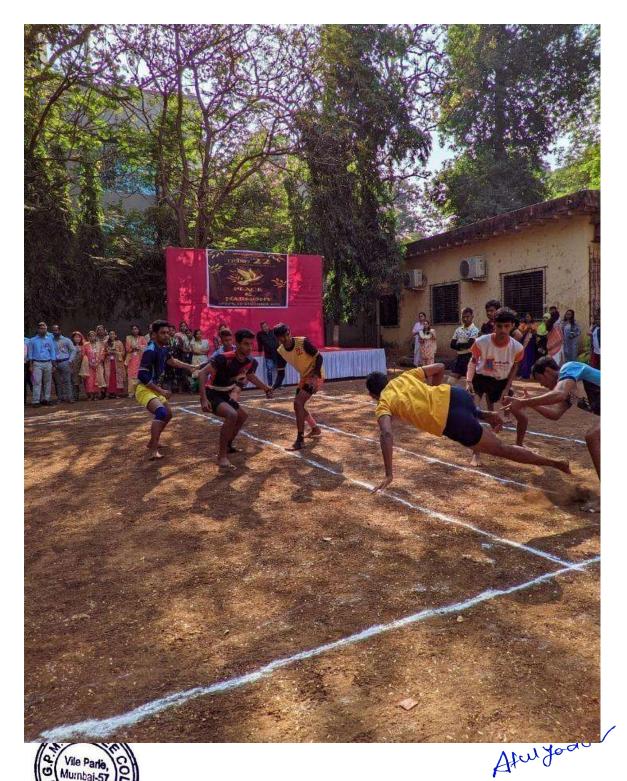

# KABADDI TOURNAMENT

This is to inform that Sports Committee of Shri G.P.M. Degree College is organizing KABADDI tournament on 10/01/2019 in college Ground from 9:00am onwards. All those interested can give their name before the event.

# Rules and regulations:

- Registration for the event should be done one day prior to the event.
- Rules and Regulation of the game will be informed at the Venue.
- Team consists of 8 members.
- Top 1 teams will be awarded with certificates.
- The Tournament Committee has the right to expel any player if he/she misbehaves during the tournament /game.
- Tournament Committee reserve the right to change the program & its decision will be final.

# Certificate of Merit 2018-19

1. Awarded to Ms. Dipak D. Kamble of Class Tybcom For Securing the 1st Position in Kabaddi Competition on the 10 January day of 2018-19.

Alulyodor

principal sign

I/C Principal Shri G.P.M. Degree College