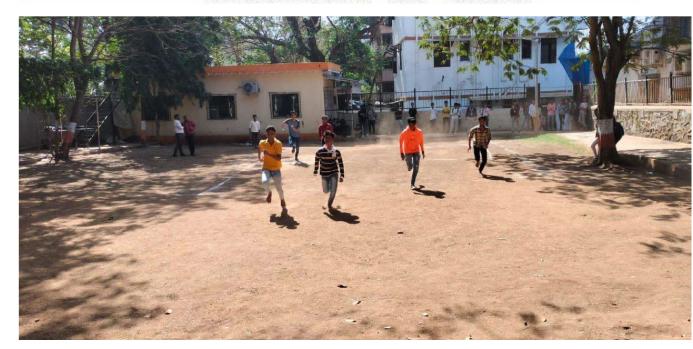

| 6  | 22-11-2018 | Relay Race             |  |
|----|------------|------------------------|--|
| 7  | 24-11-2018 | 100meter Race          |  |
| 8  | 24-11-2018 | 200m Race              |  |
| 9  | 24-11-2018 | 400m Race              |  |
| 10 | 26-11-2018 | Lagori Competition     |  |
| 11 | 08-12-2018 | Box Cricket tournament |  |
| 12 | 10-01-2019 | KABADDI tournament     |  |
| 13 | 13-01-2019 | Carrom tournament      |  |
| 14 | 17-01-2019 | Chess tournament       |  |
| 15 | 18-01-2019 | Arm Wrestling          |  |
| 16 | 30-01-2019 | Badminton              |  |

#### 100 METER RACE

This is to inform that Sports Committee of Shri G.P.M. Degree College is organizing 100 meter Race on 24/11/2018 in college Ground from 9:00am onwards. All those interested can give their name before the event.

# Rules and regulations:

- Registration for the event should be done one day prior to the event.
- Rules and Regulation of the game will be informed at the Venue.
- Top 3 performers will be awarded with certificates.
- The Tournament Committee has the right to expel any player if he/she misbehaves during the tournament /game.
- Tournament Committee reserve the right to change the program & its decision will be final.