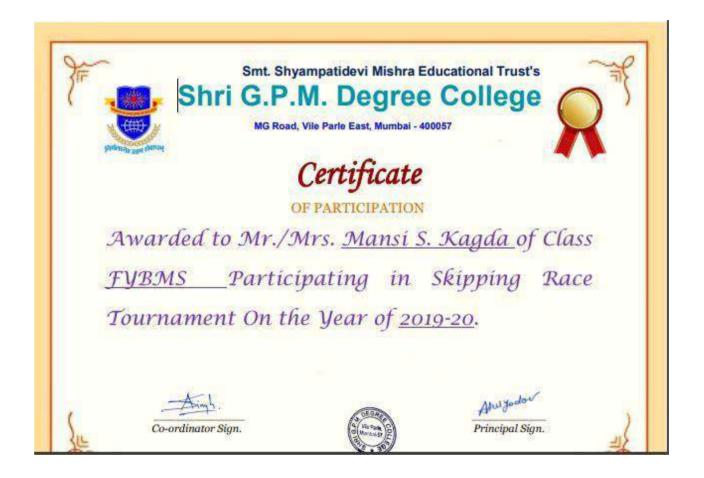

ent Committee reserve the right to change the program & its decision will be final.





Affiliated to University of Mumbai www.shrigpmcollegevileparle.org shrigpmvileparle@gmail.com

MG Road, Vile Parle (E), Mumbai – 400057. Ø: 8928387200





# photosic seri series

#### SHRI G.P.M. DEGREE COLLEGE

Affiliated to University of Mumbai www.shrigpmcollegevileparle.org shrigpmvileparle@gmail.com

MG Road, Vile Parle (E), Mumbai – 400057. Ø: 8928387200







Affiliated to University of Mumbai www.shrigpmcollegevileparle.org shrigpmvileparle@gmail.com

MG Road, Vile Parle (E), Mumbai – 400057. Ø: 8928387200





#### SHRI G.P.M. DEGREE COLLEGE

Affiliated to University of Mumbai www.shrigpmcollegevileparle.org shrigpmvileparle@gmail.com MG Road, Vile Parle (E), Mumbai – 400057. Ø: 8928387200





I/C Principal
Shri G.P.M. Degree College
M. G. Road, Vile Parle (E),
Mumbai-400057.

## **Participation list**

**Index: - Sports event** 

Event:-Relay race Date: - 22/11/2019

| Sr.no | Name of the student participated |
|-------|----------------------------------|
| 1     | MAHARANA CHIRANJIVI NARAYAN      |
| 2     | NAIK SANKET SHEKAR               |
| 3     | ANTOSH NIRAJ WARANG              |
| 4     | SHUKLA PRADEEP VIRENDRA KUMAR    |
| 5     | TAK VINAY DEEPAK                 |
| 6     | GHANEKAR AJINKYA KRISHNA         |
| 7     | SINGH ADITYA PRADEEP             |
| 8     | SINGH DEOVRAT SACHINDRA KUMAR    |
| 9     | PATIL ANIKET ARUN                |
| 10    | SHARMA MANAS RAMASHANKAR         |
| 11    | SONI PIYUSH ASHOKKUMAR           |
| 12    | SHEPUNDE ANURAG RAMDAS