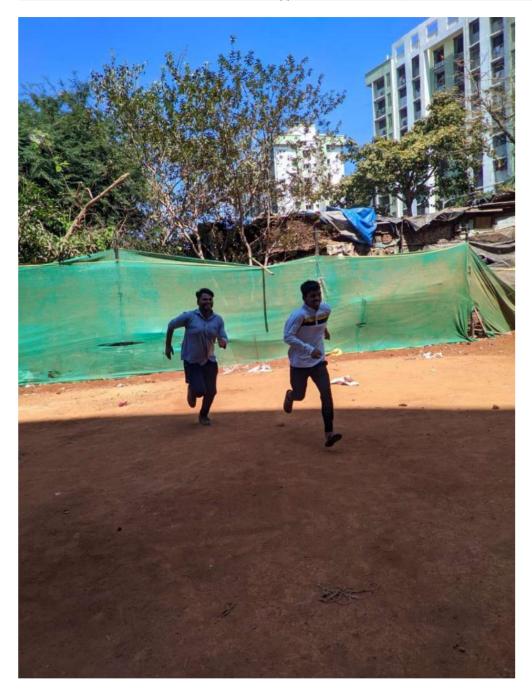

#### 200 METER RACE

This is to inform that Sports Committee of Shri G.P.M. Degree College is organizing 200 meter Race on 25/11/2019 in college Ground from 9:00am onwards. All those interested can give their name before the event.

#### Rules and regulations:

- Registration for the event should be done one day prior to the event.
- Rules and Regulation of the game will be informed at the Venue.
- Top 3 performers will be awarded with certificates.
- The Tournament Committee has the right to expel any player if he/she misbehaves during the tournament /game.
- Tournament Committee reserve the right to change the program & its decision will be final.