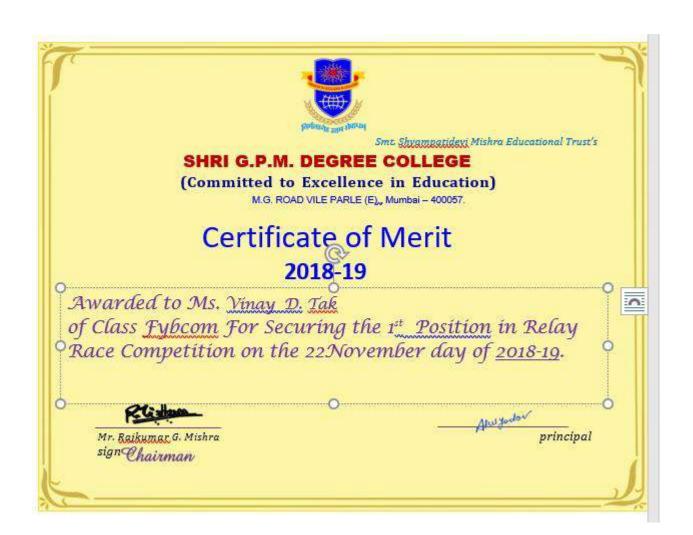

### **RELAY RACE**

This is to inform that Sports Committee of Shri G.P.M. Degree College is organizing Relay Race on 22/11/2018 in college Ground from 9:00am onwards. All those interested can give their name before the event.

### Rules and regulations:

- Registration for the event should be done one day prior to the event.
- Rules and Regulation of the game will be informed at the Venue.
- Top 1 performers will be awarded with certificates.
- The Tournament Committee has the right to expel any player if he/she misbehaves during the tournament /game.
- Tournament Committee reserve the right to change the program & its decision will be final.
- Each relay team will consist of 4 runners.
- The runners must run in the order 1, 2, 3, 4.
- You cannot deviate from your order or your team will be disqualified.
- You must carry your relay baton with you the entire run until you hand it off to the next runner on your team.
- The baton will be provided to the participants by the organizing team.

# Certificate of Merit 2018-19

Awarded to Ms. Govind R. Kumar of Class Sybbi For Securing the 1st Position in Relay Race Competition on the 22 November day of 2018-19.

Alwayodov

principal sign

Mr. Raikumar G. Mishra
Chairman