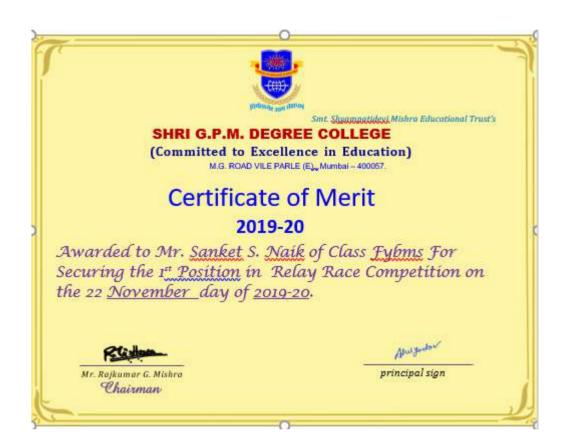

### **RELAY RACE**

This is to inform that Sports Committee of Shri G.P.M. Degree College is organizing Relay Race on 22/11/2018 in college Ground from 9:00am onwards. All those interested can give their name before the event.

### Rules and regulations:

- Registration for the event should be done one day prior to the event.
- Rules and Regulation of the game will be informed at the Venue.
- Top 1 performers will be awarded with certificates.
- The Tournament Committee has the right to expel any player if he/she misbehaves during the tournament /game.
- Tournament Committee reserve the right to change the program & its decision will be final.
- Each relay team will consist of 4 runners.
- The runners must run in the order 1, 2, 3, 4.
- You cannot deviate from your order or your team will be disqualified.
- You must carry your relay baton with you the entire run until you hand it off to the next runner on your team.
- The baton will be provided to the participants by the organizing team.

# Events/ Competitions organized by our college for the academic Year 2019-2020

| Sr. No | Date of the Event / | Name of the Event/ Competition |
|--------|---------------------|--------------------------------|
|        | Competition         |                                |
| 1      | 22-11-2019          | Relay Race                     |
| 2      | 25-11-2019          | 100meter Race                  |
| 3      | 25-11-2019          | 200m Race                      |
| 4      | 25-11-2019          | 400m Race                      |
| 5      | 28-11-2019          | Lagori Competition             |
| 6      | 09-12-2019          | Box Cricket Tournament         |
| 7      | 12-01-2020          | Kabaddi Tournament             |
| 8      | 16-01-2020          | Carrom Tournament              |
| 9      | 20-01-2020          | Chess Tournament               |
| 10     | 23-01-2020          | Arm Wrestling                  |
| 11     | 25-01-2020          | Badminton Tournament           |
| 12     | 31-01-2020          | Kho-Kho Competition            |
| 13     | 12-01-2020          | Skipping Race Tournament       |