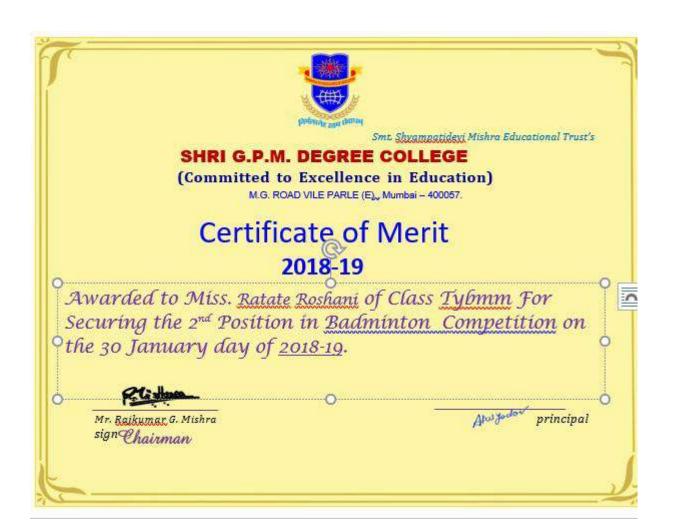

# **BADMINTON TOURNAMENT**

This is to inform that Sports Committee of Shri G.P.M. Degree College is organizing Badminton tournament on 30/01/2019 in college Ground from 9:00am onwards. All those interested can give their name before the event.

# Rules and regulations:

- Registration for the event should be done one day prior to the event.
- Rules and Regulation of the game will be informed at the Venue.
- Top 3 performers will be awarded with certificates.
- The Tournament Committee has the right to expel any player if he/she misbehaves during the tournament /game.
- Tournament Committee reserve the right to change the program & its decision will be final.

# Certificate of Merit 2018-19

Awarded to Miss. <u>Kudalkar Sanika</u> Vilas of Class <u>Tybms</u> For Securing the 1<sup>st</sup> <u>Position</u> in <u>Badminton</u> Competition on the 30 January day of <u>2018-</u> 19.

Mr. Baikumar G. Mishra sign Chairman

Alugodov principal

Aful Jodov

I/C Principal

Shri G.P.M. Degree College

M. G. Road, Vile Parle (E), Mumbai-400057.