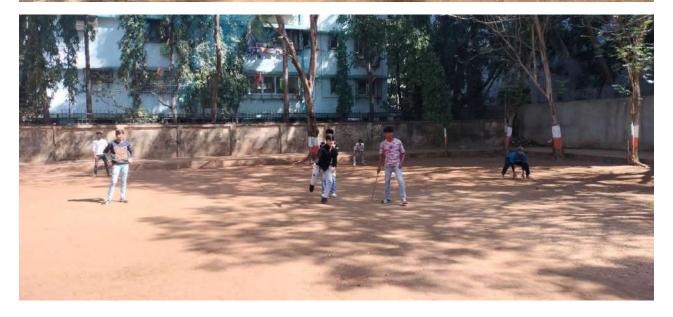

### **RELAY RACE**

This is to inform that Sports Committee of Shri G.P.M. Degree College is organizing Relay Race on 22/11/2018 in college Ground from 9:00am onwards. All those interested can give their name before the event.

### Rules and regulations:

- Registration for the event should be done one day prior to the event.
- Rules and Regulation of the game will be informed at the Venue.
- Top 1 performers will be awarded with certificates.
- The Tournament Committee has the right to expel any player if he/she misbehaves during the tournament /game.
- Tournament Committee reserve the right to change the program & its decision will be final.
- Each relay team will consist of 4 runners.
- The runners must run in the order 1, 2, 3, 4.
- You cannot deviate from your order or your team will be disqualified.
- You must carry your relay baton with you the entire run until you hand it off to the next runner on your team.
- The baton will be provided to the participants by the organizing team.