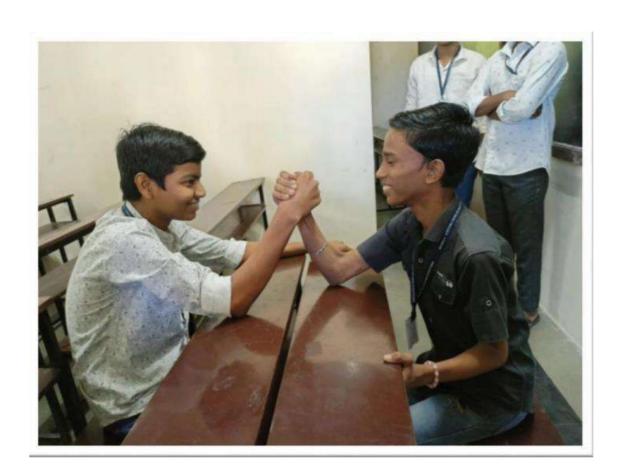

## **ARM WRESTLING**

This is to inform that Sports Committee of Shri G.P.M. Degree College is organizing Arm Wrestling on 18/01/2019 in Block No. 3 from 9:00am onwards. All those interested can give their name before the event.

# Rules and regulations:

- Registration for the event should be done one day prior to the event.
- Rules and Regulation of the game will be informed at the Venue.
- Top 3 performers will be awarded with certificates.
- The Tournament Committee has the right to expel any player if he/she misbehaves during the tournament /game.
- Tournament Committee reserve the right to change the program & its decision will be final.
- Matches will be Slot wise according to their weight category are:
  - i. 51kg-60kg
  - ii. 61kg-70kg
  - iii. 71kg-80kg
  - iv. 81kg-90kg
- 60 Seconds per match.
- Using Abusive language will be direct disqualified.

Event name: - ARM WRESTLING Date: - 18/01/2019

| Sr.no | Name of the student participate |
|-------|---------------------------------|
| 1     | SINGH VINAY ANIL                |
| 2     | TAK VINAY DEEPAK                |
| 3     | UPADHYAY CHANDAN SURENDRA       |
| 4     | YADAV SURAJ NIBULAL             |
| 5     | BANE AMIT PANDURANG             |
| 6     | DAKE CHIRAG RAMARAO             |
| 7     | GUPTA ASHOK KUMAR VIRESH        |
| 8     | SHAH ABHISHEK KRISHNA           |
| 9     | SHAROJ ASHISHKUMAR SUSHILKUMAR  |
| 10    | SHAIKH MOHAMMED ALTAMASH ASGAR  |
| 9     | ALI REJABUL MURSED              |
| 10    | MANALI NARESH                   |
| 1//2  | SHETN ANKITA RAJENDRA           |
| (0    | (                               |