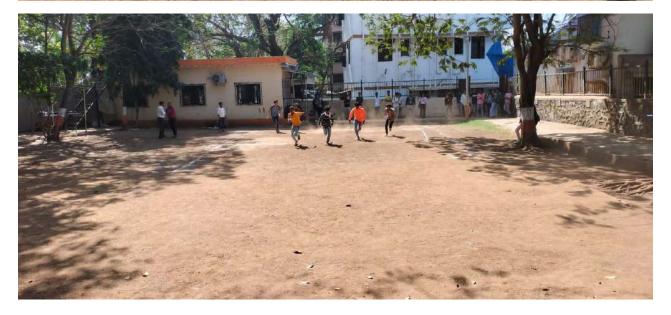

### **RELAY RACE**

This is to inform that Sports Committee of Shri G.P.M. Degree College is organizing Relay Race on 22/11/2018 in college Ground from 9:00am onwards. All those interested can give their name before the event.

### Rules and regulations:

- Registration for the event should be done one day prior to the event.
- Rules and Regulation of the game will be informed at the Venue.
- Top 1 performers will be awarded with certificates.
- The Tournament Committee has the right to expel any player if he/she misbehaves during the tournament /game.
- Tournament Committee reserve the right to change the program & its decision will be final.
- Each relay team will consist of 4 runners.
- The runners must run in the order 1, 2, 3, 4.
- You cannot deviate from your order or your team will be disqualified.
- You must carry your relay baton with you the entire run until you hand it off to the next runner on your team.
- The baton will be provided to the participants by the organizing team.