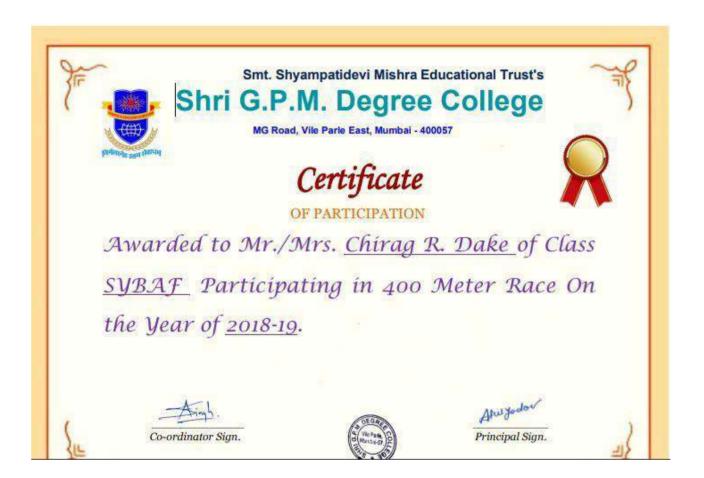

#### 400 METER RACE

This is to inform that Sports Committee of Shri G.P.M. Degree College is organizing 400 meter Race on 24/11/2018 in college Ground from 9:00am onwards. All those interested can give their name before the event.

## Rules and regulations:

- Registration for the event should be done one day prior to the event.
- Rules and Regulation of the game will be informed at the Venue.
- Top 3 performers will be awarded with certificates.
- The Tournament Committee has the right to expel any player if he/she misbehaves during the tournament /game.
- Tournament Committee reserve the right to change the program & its decision will be final

Event name: - 400 METER RACE

| Sr.no | Name of participate        |
|-------|----------------------------|
| 1     | PASHTE NIRAJ PRADEEP       |
| 2     | GUPTA ANIL RADHESHYAM      |
| 3     | KAHAR SHANKAR RAVINDRA     |
| 4     | BAGVE PRATHAMESH SANDEEP   |
| 5     | DAKE CHIRAG RAMARAO        |
| 6     | GHADSHI BHAVESH SURESH     |
| 7     | NINGADPALLI SAGAR NARSAPPA |
| 8     | SONI ROHIT                 |
| 9     | YADAV VIVEK MAHENDRA       |