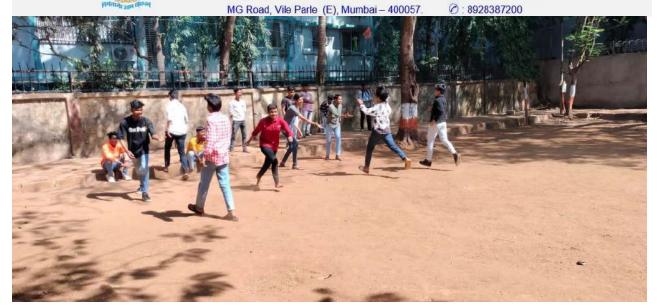

### **RELAY RACE**

This is to inform that Sports Committee of Shri G.P.M. Degree College is organizing Relay Race on 22/11/2018 in college Ground from 9:00am onwards. All those interested can give their name before the event.

### Rules and regulations:

- Registration for the event should be done one day prior to the event.
- Rules and Regulation of the game will be informed at the Venue.
- Top 1 performers will be awarded with certificates.
- The Tournament Committee has the right to expel any player if he/she misbehaves during the tournament /game.
- Tournament Committee reserve the right to change the program & its decision will be final.
- Each relay team will consist of 4 runners.
- The runners must run in the order 1, 2, 3, 4.
- You cannot deviate from your order or your team will be disqualified.
- You must carry your relay baton with you the entire run until you hand it off to the next runner on your team.
- The baton will be provided to the participants by the organizing team.