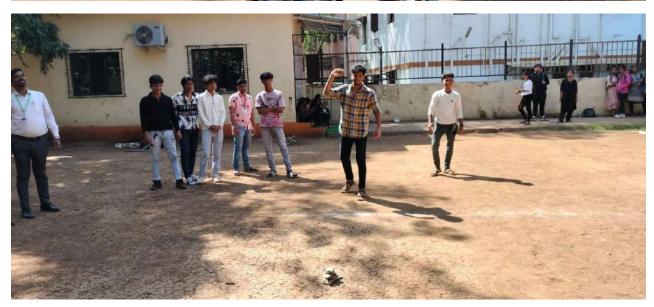

### **RELAY RACE**

This is to inform that Sports Committee of Shri G.P.M. Degree College is organizing Relay Race on 22/11/2018 in college Ground from 9:00am onwards. All those interested can give their name before the event.

### Rules and regulations:

- Registration for the event should be done one day prior to the event.
- Rules and Regulation of the game will be informed at the Venue.
- Top 1 performers will be awarded with certificates.
- The Tournament Committee has the right to expel any player if he/she misbehaves during the tournament /game.
- Tournament Committee reserve the right to change the program & its decision will be final.
- Each relay team will consist of 4 runners.
- The runners must run in the order 1, 2, 3, 4.
- You cannot deviate from your order or your team will be disqualified.
- You must carry your relay baton with you the entire run until you hand it off to the next runner on your team.
- The baton will be provided to the participants by the organizing team.