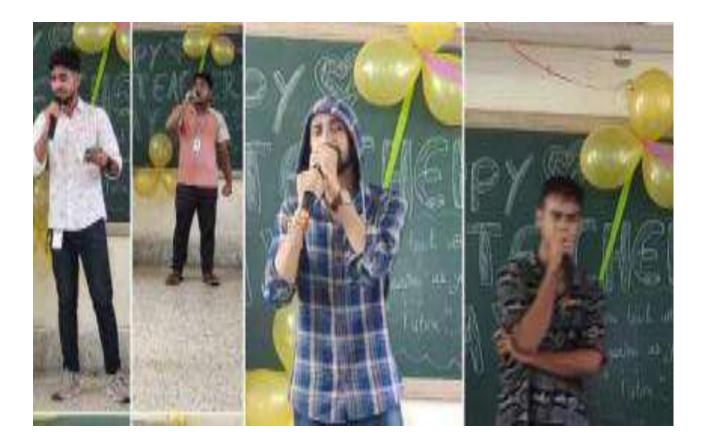

### Singing Competition

This is to inform all students of Shri G.P.M Degree College is organizing an inter class Singing Competition on 04/12/2018. The theme of this year's competition is Patriotism. Interested students are requested to submit their names to the undersigned. Contact the undersigned for further details about the selection process for this competition. From 10:30 am to 12:30 pm in college premises.

This competition aims to provide a platform for our individuals to showcase their artistic skills.

### **Rules & Regulation**

- 1. Time allotted for each performance is 2-3 minutes
- 2. Participants will not be allowed to refer to the lyrics while singing.
- 3. The participants will be judged on the song selection, voice quality, clarity, rhythm and their appeal to the audience.
- 4. The participants should bring their own musical instruments if required in the performance.
- 5. Choice of song is open to the participants but the song should not have any slang or derogatory language.