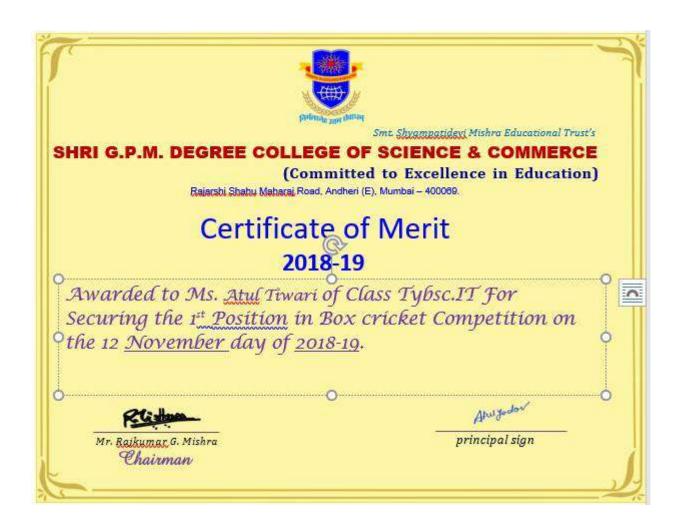

# Certificate of Merit 2018-19

Awarded to Ms. zoheb z. Samsher of Class Tybmm For Securing the 1st Position in Box cricket Competition on the 12 November day of 2018-19.

Alwayodor

principal sign

OEGREE Vile Parie, CO Murnbai-57, L

# Certificate of Merit 2018-19

Awarded to Ms. Bharath R. Devendra of Class Fybms For Securing the 1st Position in Box cricket Competition on the 12 November day of 2018-19.

Awyodow

principal sign

Aprilyodov I/C Principal Shri G.P.M. Degree College M. G. Road, Vile Parle (E),