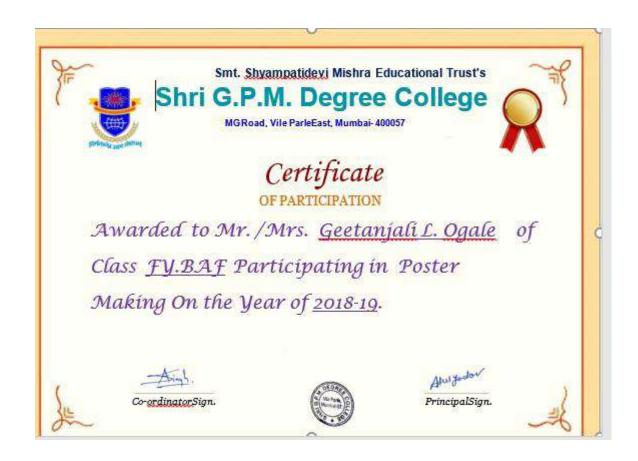

### **Poster Making Competition**

This is to inform all students of Shri G.P.M Degree College of Science and Commerce about an upcoming event that promises to spark creativity and artistic style. We are proud to announce the organization of a **Digital Poster Making Competition**, which will be on 16/01/2019. From 10:00 am to 11:00 am. This competition aims to provide a platform for our individuals to showcase their artistic skills. Interested student should register there names to respective class incharge.

Event:- Digital Poster Making

Date- 1/16/2019

| Sr.no | Name of the student participated |
|-------|----------------------------------|
| 1     | CHAWDA UNNATI RANJIT             |
| 2     | SHINDE ROSHANI MARUTI            |
| 3     | YADAV DHEERAJ KUMAR LALMAN       |
| 4     | DALVI DIPESH DEEPAK              |
| 5     | SHINDE VAIBHAV KASHINATH         |
| 6     | NISHAD ROHIT RADHESHYAM          |
| 7     | SUTAR UDAY MUKUND                |
| 8     | TUKRUL NAMITA DATTARAM           |
| 9     | JHA SAPNAKUMARI INDRAMOHAN       |