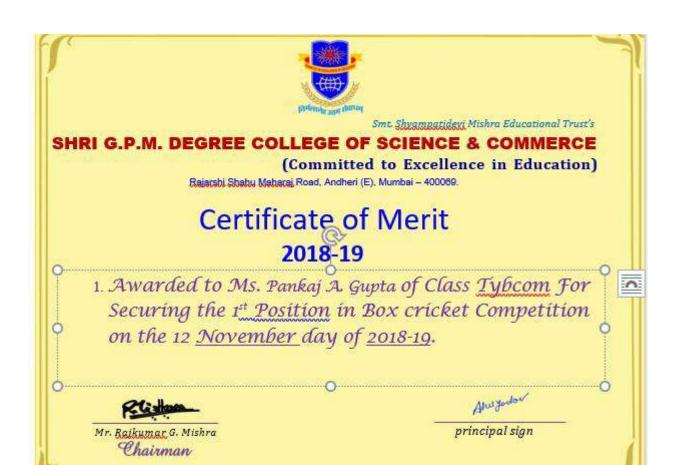

# Certificate of Merit 2018-19

Awarded to Ms. zoheb z. Samsher of Class Tybmm For Securing the 1st Position in Box cricket Competition on the 12 November day of 2018-19.

Alwayodor

principal sign

OEGREE Vile Parie, CO Murnbai-57, L