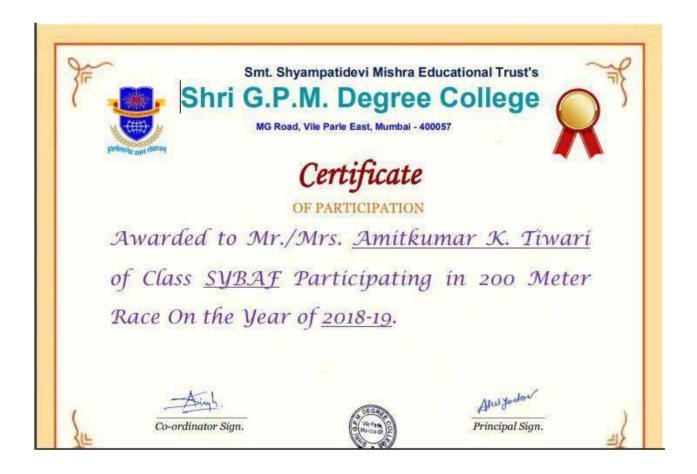

## 200 METER RACE

This is to inform that Sports Committee of Shri G.P.M. Degree College is organizing 200 meter Race on 24/11/2018 in college Ground from 9:00am onwards. All those interested can give their name before the event.

# Rules and Regulations:

- Registration for the event should be done one day prior to the event.
- Rules and Regulation of the game will be informed at the Venue.
- Top 3 performers will be awarded with certificates.
- The Tournament Committee has the right to expel any player if he/she misbehaves during the tournament /game.
- Tournament Committee reserve the right to change the program & its decision will be final.