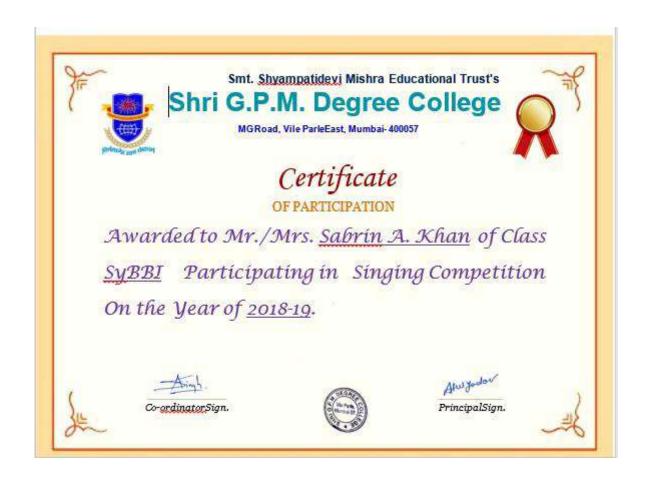

### Singing Competition

This is to inform all students of Shri G.P.M Degree College is organizing an inter class Singing Competition on 04/12/2018. The theme of this year's competition is Patriotism. Interested students are requested to submit their names to the undersigned. Contact the undersigned for further details about the selection process for this competition. From 10:30 am to 12:30 pm in college premises.

This competition aims to provide a platform for our individuals to showcase their artistic skills.

### **Rules & Regulation**

- 1. Time allotted for each performance is 2-3 minutes
- 2. Participants will not be allowed to refer to the lyrics while singing.
- 3. The participants will be judged on the song selection, voice quality, clarity, rhythm and their appeal to the audience.
- 4. The participants should bring their own musical instruments if required in the performance.
- 5. Choice of song is open to the participants but the song should not have any slang or derogatory language.