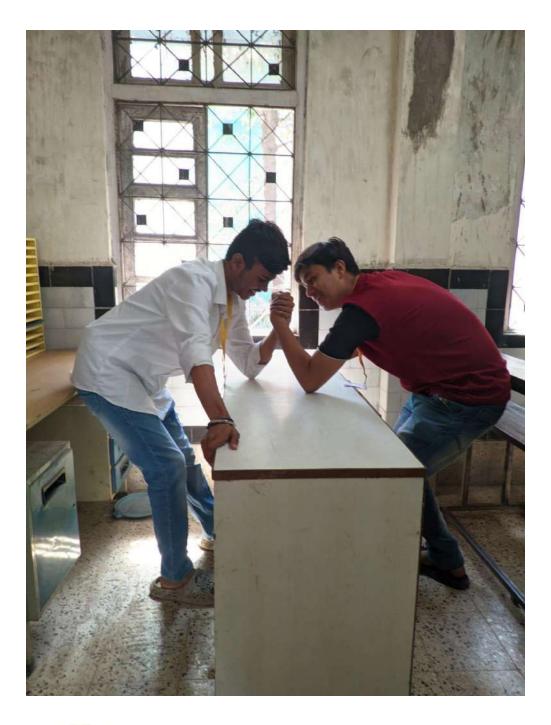

## **ARM WRESTLING**

This is to inform that Sports Committee of Shri G.P.M. Degree College is organizing Arm Wrestling on 18/01/2019 in Block No. 3 from 9:00am onwards. All those interested can give their name before the event.

# Rules and regulations:

- Registration for the event should be done one day prior to the event.
- Rules and Regulation of the game will be informed at the Venue.
- Top 3 performers will be awarded with certificates.
- The Tournament Committee has the right to expel any player if he/she misbehaves during the tournament /game.
- Tournament Committee reserve the right to change the program & its decision will be final.
- Matches will be Slot wise according to their weight category are:
  - i. 51kg-60kg
  - ii. 61kg-70kg
  - iii. 71kg-80kg
  - iv. 81kg-90kg
- 60 Seconds per match.
- Using Abusive language will be direct disqualified.

Event name: - ARM WRESTLING Date: - 18/01/2019

| Sr.no | Name of the student participate |
|-------|---------------------------------|
| 1     | SINGH VINAY ANIL                |
| 2     | TAK VINAY DEEPAK                |
| 3     | UPADHYAY CHANDAN SURENDRA       |
| 4     | YADAV SURAJ NIBULAL             |
| 5     | BANE AMIT PANDURANG             |
| 6     | DAKE CHIRAG RAMARAO             |
| 7     | GUPTA ASHOK KUMAR VIRESH        |
| 8     | SHAH ABHISHEK KRISHNA           |
| 9     | SHAROJ ASHISHKUMAR SUSHILKUMAR  |
| 10    | SHAIKH MOHAMMED ALTAMASH ASGAR  |
| 9     | ALI REJABUL MURSED              |
| 10    | MANALI NARESH                   |
| 1//2  | SHETN ANKITA RAJENDRA           |
| (0    | (                               |