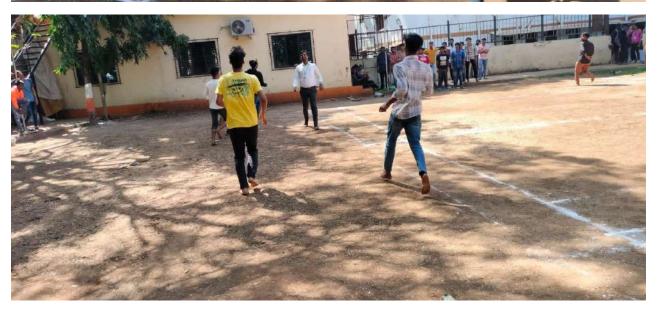

#### 100 METER RACE

This is to inform that Sports Committee of Shri G.P.M. Degree College is organizing 100 meter Race on 24/11/2018 in college Ground from 9:00am onwards. All those interested can give their name before the event.

# Rules and regulations:

- Registration for the event should be done one day prior to the event.
- Rules and Regulation of the game will be informed at the Venue.
- Top 3 performers will be awarded with certificates.
- The Tournament Committee has the right to expel any player if he/she misbehaves during the tournament /game.
- Tournament Committee reserve the right to change the program & its decision will be final.