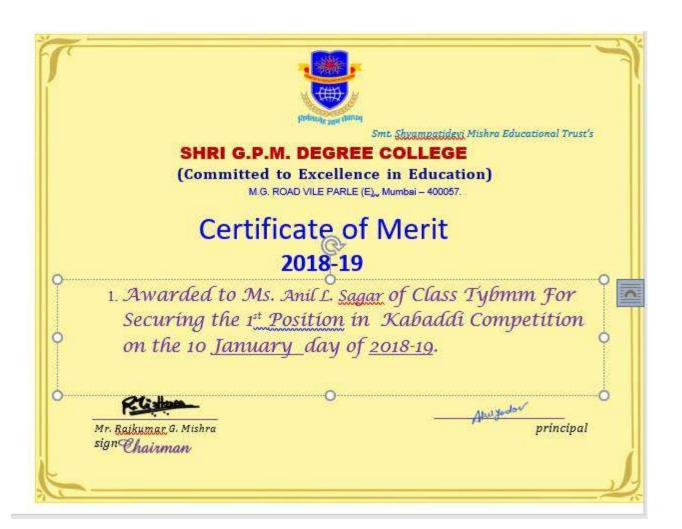

# SHRI G.P.M. DEGREE COLLEGE

(Committed to Excellence in Education)

M.G. ROAD VILE PARLE (E), Mumbai - 400057.

# Certificate of Merit 2018-19

Awarded to Ms. Gaurav S. <u>Pawar of Class Tybmm For</u> Securing the 1<sup>st</sup> Position in Kabaddi Competition on the 10 <u>January</u> day of <u>2018-19</u>.

Mr. Raikumar G. Mishra
sign Chairman

Alw Jodov principal

OEGRECO Vile Parie, CO Murnbai-57, CO FF.S \* 3000

I/C Principal Shri G.P.M. Degree College

M. G. Road, Vile Parle (E), Mumbai-400057.

April Jodov

Notice 03/01/2019