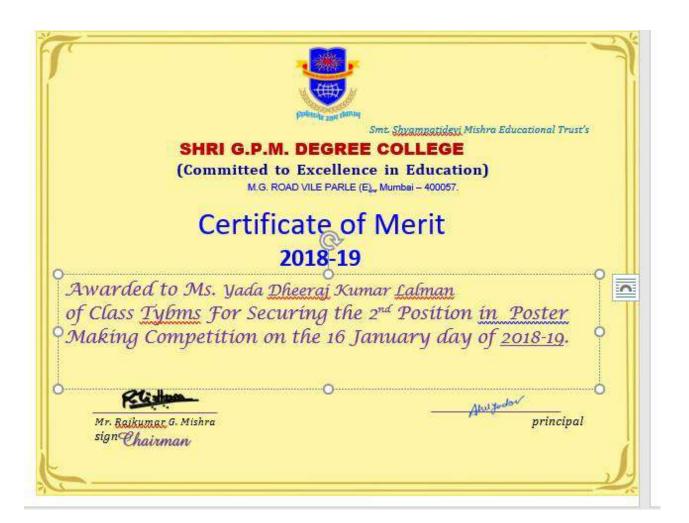

Event:- Digital Poster Making

Date- 1/16/2019

| Sr.no | Name of the student participated |
|-------|----------------------------------|
| 1     | CHAWDA UNNATI RANJIT             |
| 2     | SHINDE ROSHANI MARUTI            |
| 3     | YADAV DHEERAJ KUMAR LALMAN       |
| 4     | DALVI DIPESH DEEPAK              |
| 5     | SHINDE VAIBHAV KASHINATH         |
| 6     | NISHAD ROHIT RADHESHYAM          |
| 7     | SUTAR UDAY MUKUND                |
| 8     | TUKRUL NAMITA DATTARAM           |
| 9     | JHA SAPNAKUMARI INDRAMOHAN       |