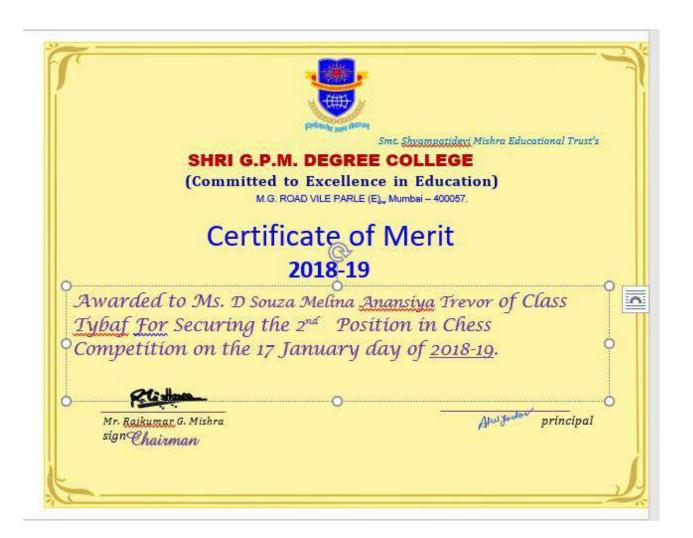

#### CHESS TOURNAMENT

This is to inform that Sports Committee of Shri G.P.M. Degree College is organizing Chess tournament on 17/01/2019 in Block No. 4 from 9:00am onwards. All those interested can give their name before the event.

# Certificate of Merit 2018-19

Awarded to Ms. <u>Pawar Shivam</u> Sanjay of Class <u>sybms For</u> Securing the 1<sup>st</sup> Position in Chess Competition on the 17 January day of <u>2018-19</u>.

Mr. Raikumar G. Mishra sign Chairman Alw yodov principal