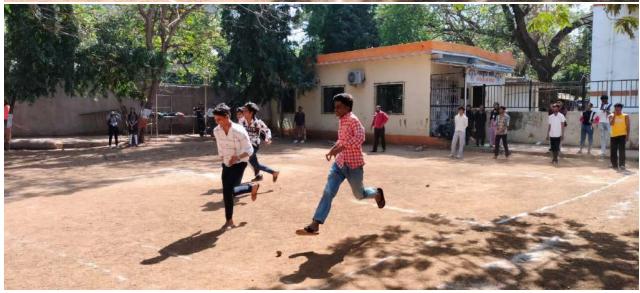

## 200 METER RACE

This is to inform that Sports Committee of Shri G.P.M. Degree College is organizing 200 meter Race on 24/11/2018 in college Ground from 9:00am onwards. All those interested can give their name before the event.

# Rules and Regulations:

- Registration for the event should be done one day prior to the event.
- Rules and Regulation of the game will be informed at the Venue.
- Top 3 performers will be awarded with certificates.
- The Tournament Committee has the right to expel any player if he/she misbehaves during the tournament /game.
- Tournament Committee reserve the right to change the program & its decision will be final.

#### 400 METER RACE

This is to inform that Sports Committee of Shri G.P.M. Degree College is organizing 400 meter Race on 24/11/2018 in college Ground from 9:00am onwards. All those interested can give their name before the event.

## Rules and regulations:

- Registration for the event should be done one day prior to the event.
- Rules and Regulation of the game will be informed at the Venue.
- Top 3 performers will be awarded with certificates.
- The Tournament Committee has the right to expel any player if he/she misbehaves during the tournament /game.
- Tournament Committee reserve the right to change the program & its decision will be final