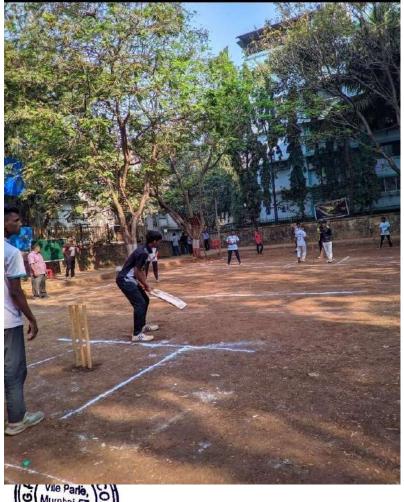

## **BOX CRICKET TOURNAMENT**

This is to inform that Sports Committee of Shri G.P.M. Degree College is organizing Box Cricket tournament on 08/12/2018 in college Ground from 9:00am onwards. All those interested can give their name before the event.

# Rules and regulations:

- Registration for the event should be done one day prior to the event.
- Rules and Regulation of the game will be informed at the Venue.
- Team consists of 8 members.
- Top 1 teams will be awarded with certificates.
- The Tournament Committee has the right to expel any player if he/she misbehaves during the tournament /game.
- Tournament Committee reserve the right to change the program & its decision will be final