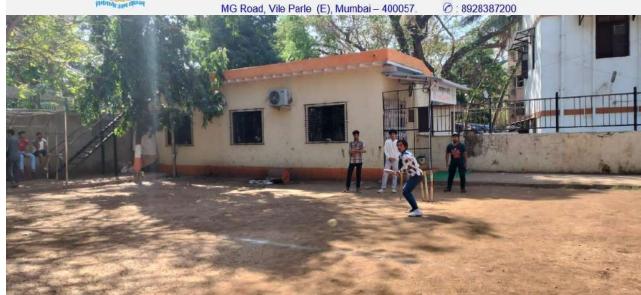

### **RELAY RACE**

This is to inform that Sports Committee of Shri G.P.M. Degree College is organizing Relay Race on 22/11/2018 in college Ground from 9:00am onwards. All those interested can give their name before the event.

### Rules and regulations:

- Registration for the event should be done one day prior to the event.
- Rules and Regulation of the game will be informed at the Venue.
- Top 1 performers will be awarded with certificates.
- The Tournament Committee has the right to expel any player if he/she misbehaves during the tournament /game.
- Tournament Committee reserve the right to change the program & its decision will be final.
- Each relay team will consist of 4 runners.
- The runners must run in the order 1, 2, 3, 4.
- You cannot deviate from your order or your team will be disqualified.
- You must carry your relay baton with you the entire run until you hand it off to the next runner on your team.
- The baton will be provided to the participants by the organizing team.