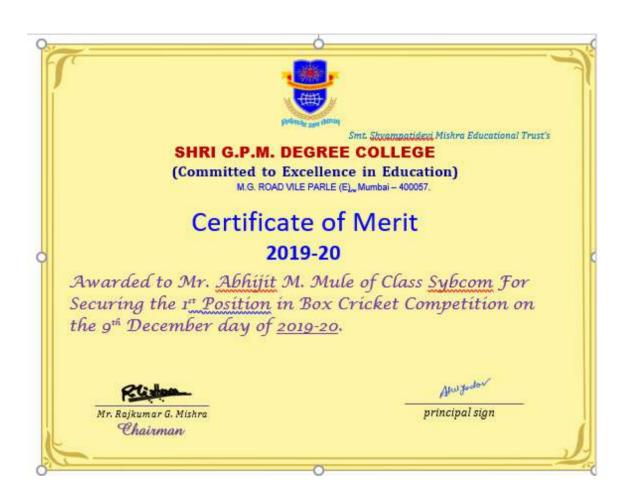

## **BOX CRICKET TOURNAMENT**

This is to inform that Sports Committee of Shri G.P.M. Degree College is organizing Box Cricket tournament on 08/12/2018 in college Ground from 9:00am onwards. All those interested can give their name before the event.

# Rules and regulations:

- Registration for the event should be done one day prior to the event.
- Rules and Regulation of the game will be informed at the Venue.
- Team consists of 8 members.
- Top 1 teams will be awarded with certificates.
- The Tournament Committee has the right to expel any player if he/she misbehaves during the tournament /game.
- Tournament Committee reserve the right to change the program & its decision will be final