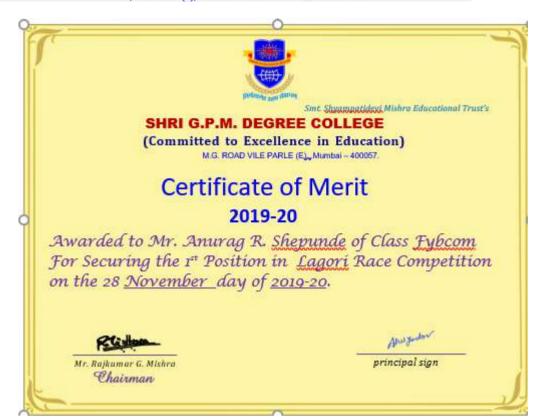

## **LAGORI COMPETITION**

This is to inform that Sports Committee of Shri G.P.M. Degree College is organizing LAGORI Competition on 26/11/2018 in college Ground from 9:00am onwards. All those interested can give their name before the event.

# Rules and regulations:

- Registration for the event should be done one day prior to the event.
- Rules and Regulation of the game will be informed at the Venue.
- Top 1 teams will be awarded with certificates.
- The Tournament Committee has the right to expel any player if he/she misbehaves during the tournament /game.
- Tournament Committee reserve the right to change the program & its decision will be final.

### **LAGORI COMPETITION**

This is to inform that Sports Committee of Shri G.P.M. Degree College is organizing Lagori Competition on 28/11/2019 in college Ground from 9:00am onwards. All those interested can give their name before the event.