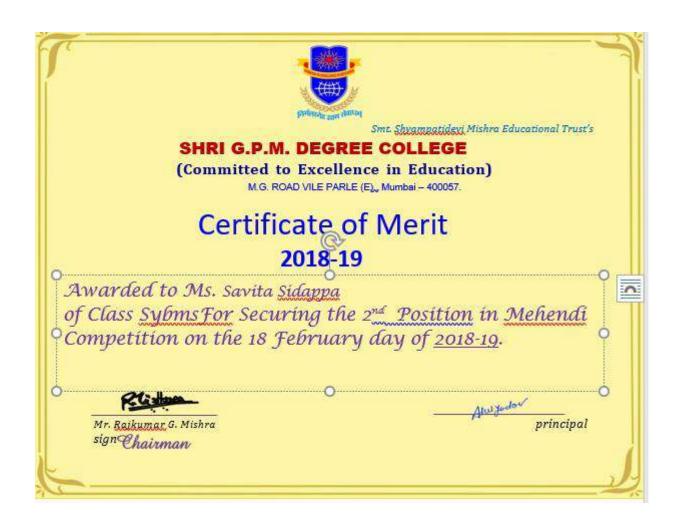

I/C Principal

Shri G.P.M. Degree College M. G. Road, Vile Parle (E), Mumbai-400057.

This is to inform all students of Shri G.P.M Degree College of Science and Commerce about an upcoming event that promises to spark creativity and artistic style. We are proud to announce the organization of a **Mehendi Competition**, which will be on 11/02/2019.

This competition aims to provide a platform for our individuals to showcase their artistic skills.

### **Rules & Regulation**

- 1. The time allotted to complete the task is only 60 minutes.
- 2. Any designs are allowed in competition.
- 3. The participants have to bring a partner for applying mehendi.
- 4. Hand should be plain and clean before the competition.