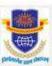

# KABADDI TOURNAMENT

This is to inform that Sports Committee of Shri G.P.M. Degree College is organizing KABADDI tournament on 10/01/2019 in college Ground from 9:00am onwards. All those interested can give their name before the event.

# Rules and regulations:

- Registration for the event should be done one day prior to the event.
- Rules and Regulation of the game will be informed at the Venue.
- Team consists of 8 members.
- Top 1 teams will be awarded with certificates.
- The Tournament Committee has the right to expel any player if he/she misbehaves during the tournament /game.
- Tournament Committee reserve the right to change the program & its decision will be final.