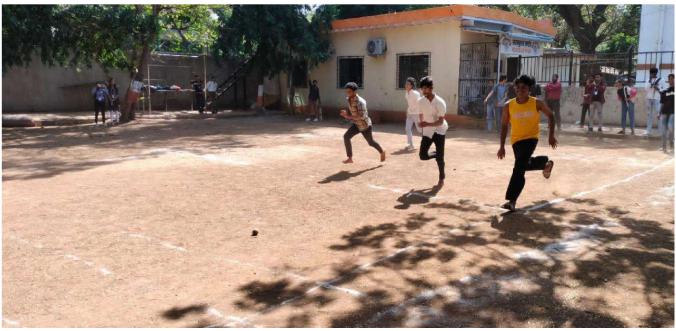

| 6  | 22-11-2018 | Relay Race             |  |
|----|------------|------------------------|--|
| 7  | 24-11-2018 | 100meter Race          |  |
| 8  | 24-11-2018 | 200m Race              |  |
| 9  | 24-11-2018 | 400m Race              |  |
| 10 | 26-11-2018 | Lagori Competition     |  |
| 11 | 08-12-2018 | Box Cricket tournament |  |
| 12 | 10-01-2019 | KABADDI tournament     |  |
| 13 | 13-01-2019 | Carrom tournament      |  |
| 14 | 17-01-2019 | Chess tournament       |  |
| 15 | 18-01-2019 | Arm Wrestling          |  |
| 16 | 30-01-2019 | Badminton              |  |

#### 100 METER RACE

This is to inform that Sports Committee of Shri G.P.M. Degree College is organizing 100 meter Race on 24/11/2018 in college Ground from 9:00am onwards. All those interested can give their name before the event.

# Rules and regulations:

- Registration for the event should be done one day prior to the event.
- Rules and Regulation of the game will be informed at the Venue.
- Top 3 performers will be awarded with certificates.
- The Tournament Committee has the right to expel any player if he/she misbehaves during the tournament /game.
- Tournament Committee reserve the right to change the program & its decision will be final.