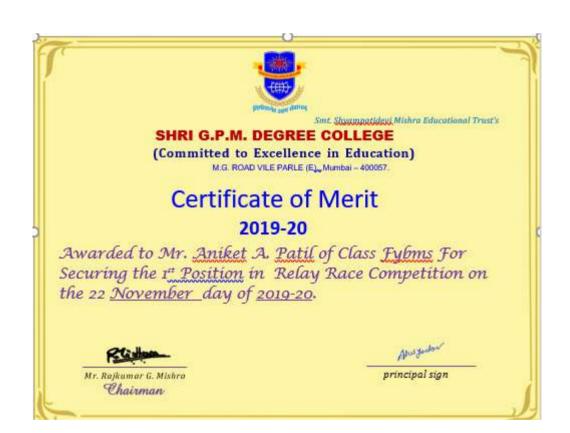

### **RELAY RACE**

This is to inform that Sports Committee of Shri G.P.M. Degree College is organizing Relay Race on 22/11/2018 in college Ground from 9:00am onwards. All those interested can give their name before the event.

### Rules and regulations:

- Registration for the event should be done one day prior to the event.
- Rules and Regulation of the game will be informed at the Venue.
- Top 1 performers will be awarded with certificates.
- The Tournament Committee has the right to expel any player if he/she misbehaves during the tournament /game.
- Tournament Committee reserve the right to change the program & its decision will be final.
- Each relay team will consist of 4 runners.
- The runners must run in the order 1, 2, 3, 4.
- You cannot deviate from your order or your team will be disqualified.
- You must carry your relay baton with you the entire run until you hand it off to the next runner on your team.
- The baton will be provided to the participants by the organizing team.

# Events/ Competitions organized by our college for the academic Year 2019-2020

| Sr. No | Date of the Event / | Name of the Event/ Competition |
|--------|---------------------|--------------------------------|
|        | Competition         |                                |
| 1      | 22-11-2019          | Relay Race                     |
| 2      | 25-11-2019          | 100meter Race                  |
| 3      | 25-11-2019          | 200m Race                      |
| 4      | 25-11-2019          | 400m Race                      |
| 5      | 28-11-2019          | Lagori Competition             |
| 6      | 09-12-2019          | Box Cricket Tournament         |
| 7      | 12-01-2020          | Kabaddi Tournament             |
| 8      | 16-01-2020          | Carrom Tournament              |
| 9      | 20-01-2020          | Chess Tournament               |
| 10     | 23-01-2020          | Arm Wrestling                  |
| 11     | 25-01-2020          | Badminton Tournament           |
| 12     | 31-01-2020          | Kho-Kho Competition            |
| 13     | 12-01-2020          | Skipping Race Tournament       |