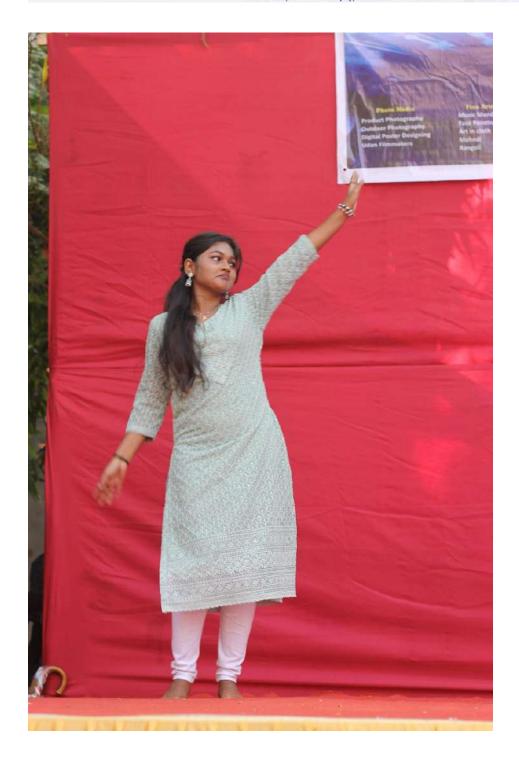

### **Rangoli Making Competition**

This is to inform all students of Shri G.P.M Degree College about an upcoming event that promises to spark creativity and artistic style. We are proud to announce the organization of a Rangoli Making Competition, which will be on 11/08/2018, at 10:00 am.

This competition aims to provide a platform for our individuals to showcase their artistic skills and celebrate the rich tradition of Rangoli. Participants are encouraged to bring their unique designs and vibrant colours to make this event a resounding success.

### Rangoli competition (2018-19)

Smt Shyampatidevi Mishra Educational Trust's