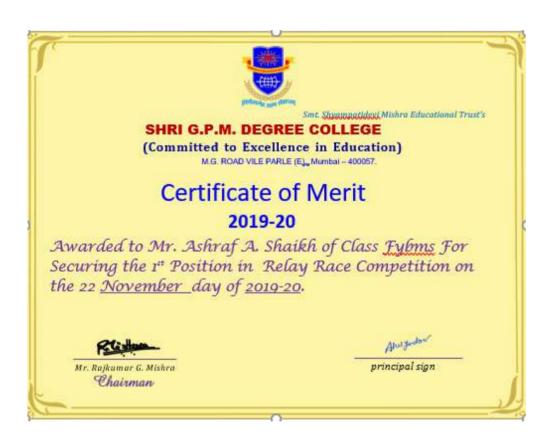

### **RELAY RACE**

This is to inform that Sports Committee of Shri G.P.M. Degree College is organizing Relay Race on 22/11/2018 in college Ground from 9:00am onwards. All those interested can give their name before the event.

### Rules and regulations:

- Registration for the event should be done one day prior to the event.
- Rules and Regulation of the game will be informed at the Venue.
- Top 1 performers will be awarded with certificates.
- The Tournament Committee has the right to expel any player if he/she misbehaves during the tournament /game.
- Tournament Committee reserve the right to change the program & its decision will be final.
- Each relay team will consist of 4 runners.
- The runners must run in the order 1, 2, 3, 4.
- You cannot deviate from your order or your team will be disqualified.
- You must carry your relay baton with you the entire run until you hand it off to the next runner on your team.
- The baton will be provided to the participants by the organizing team.

# Certificate of Merit 2018-19

Awarded to Ms. Shaikh Mohammed Altamash Asgar of Class Tybms For Securing the 1st Position in 200 Meter Race Competition on the 24 November day of 2018-19.

Aniyodov

principal sign