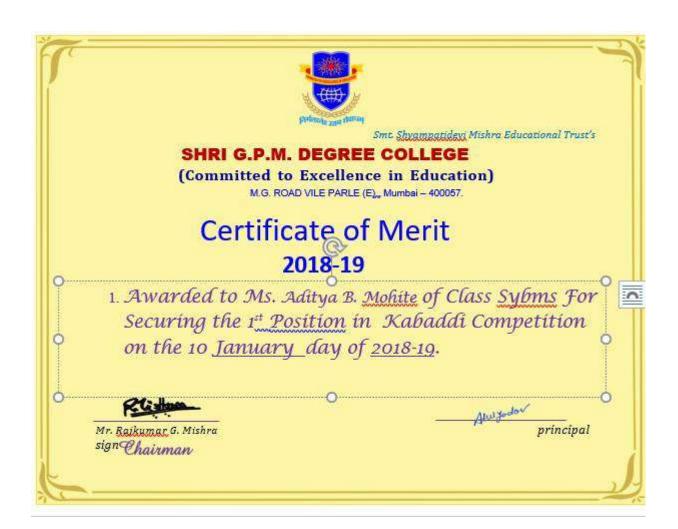

# KABADDI TOURNAMENT

This is to inform that Sports Committee of Shri G.P.M. Degree College is organizing KABADDI tournament on 10/01/2019 in college Ground from 9:00am onwards. All those interested can give their name before the event.

# Rules and regulations:

- Registration for the event should be done one day prior to the event.
- Rules and Regulation of the game will be informed at the Venue.
- Team consists of 8 members.
- Top 1 teams will be awarded with certificates.
- The Tournament Committee has the right to expel any player if he/she misbehaves during the tournament /game.
- Tournament Committee reserve the right to change the program & its decision will be final.

# Certificate of Merit 2018-19

1. Awarded to Ms. Dipak D. Kamble of Class Tybcom For Securing the 1st Position in Kabaddi Competition on the 10 January day of 2018-19.

Alulyodor

principal sign

I/C Principal Shri G.P.M. Degree College