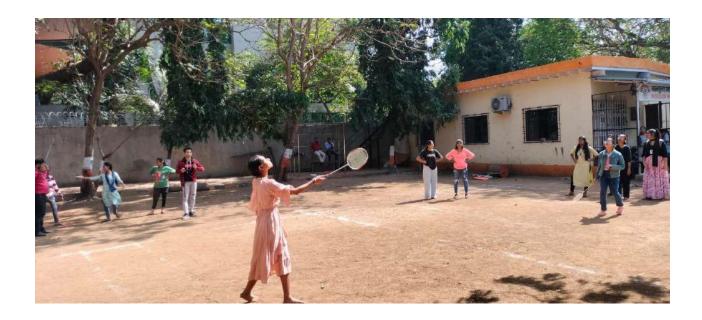

# **BADMINTON TOURNAMENT**

This is to inform that Sports Committee of Shri G.P.M. Degree College is organizing Badminton tournament on 30/01/2019 in college Ground from 9:00am onwards. All those interested can give their name before the event.

# Rules and regulations:

- Registration for the event should be done one day prior to the event.
- Rules and Regulation of the game will be informed at the Venue.
- Top 3 performers will be awarded with certificates.
- The Tournament Committee has the right to expel any player if he/she misbehaves during the tournament /game.
- Tournament Committee reserve the right to change the program & its decision will be final.