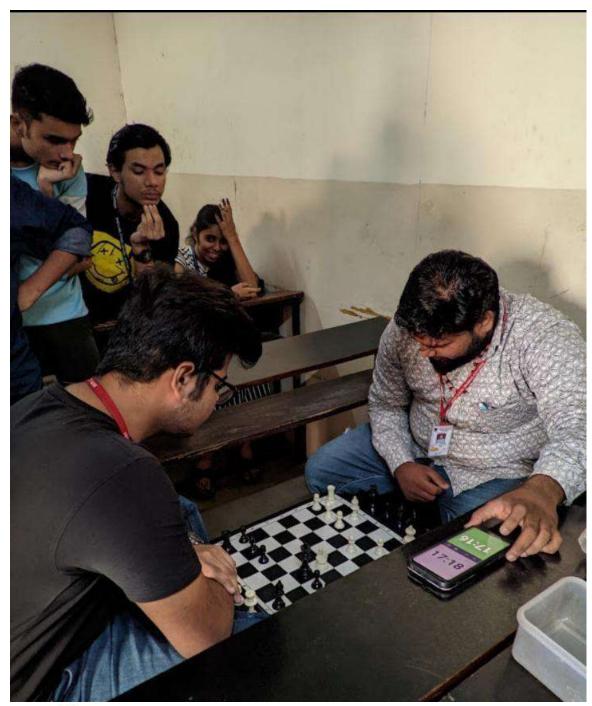

### **CARROM TOURNAMENT**

This is to inform that Sports Committee of Shri G.P.M. Degree College is organizing Carrom tournament on 13/01/2019 in Block No. 5 from 9:00am onwards. All those interested can give their name before the event.

# Rules and regulations:

- Registration for the event should be done one day prior to the event.
- Rules and Regulation of the game will be informed at the Venue.
- Top 3 performers will be awarded with certificates.
- The Tournament Committee has the right to expel any player if he/she misbehaves during the tournament /game.
- Tournament Committee reserve the right to change the program & its decision will be final.