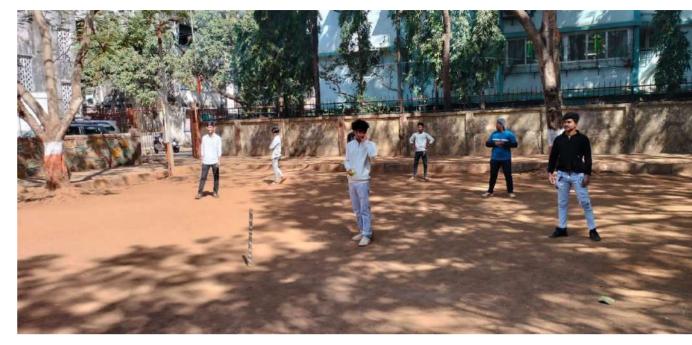

## **BOX CRICKET TOURNAMENT**

This is to inform that Sports Committee of Shri G.P.M. Degree College is organizing Box Cricket tournament on 08/12/2018 in college Ground from 9:00am onwards. All those interested can give their name before the event.

# Rules and regulations:

- Registration for the event should be done one day prior to the event.
- Rules and Regulation of the game will be informed at the Venue.
- Team consists of 8 members.
- Top 1 teams will be awarded with certificates.
- The Tournament Committee has the right to expel any player if he/she misbehaves during the tournament /game.
- Tournament Committee reserve the right to change the program & its decision will be final