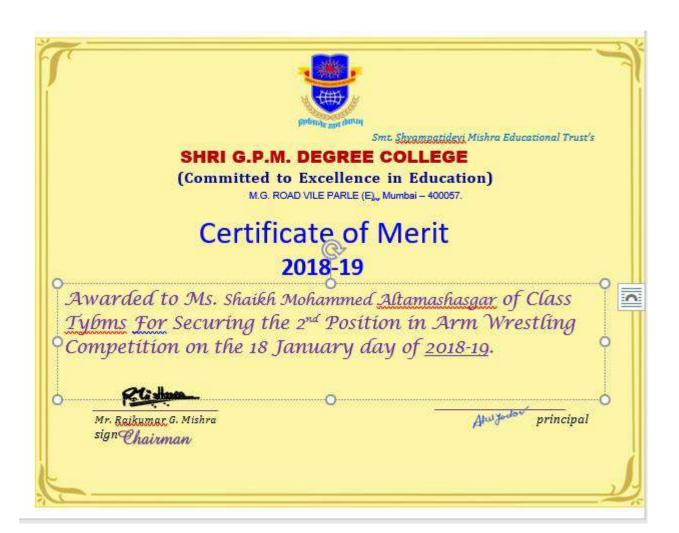

# SHRI G.P.M. DEGREE COLLEGE

(Committed to Excellence in Education)

M.G. ROAD VILE PARLE (E), Mumbai - 400057.

# Certificate of Merit 2018-19

Awarded to Ms. Shaikh Mohammed Altamash Asgar of Class Tybms For Securing the 1st Position in 200 Meter Race Competition on the 24 November day of 2018-19.

Aniyodov

principal sign