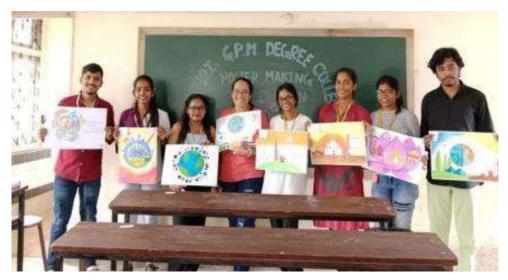

### **Poster Making Competition**

This is to inform all students of Shri G.P.M Degree College of Science and Commerce about an upcoming event that promises to spark creativity and artistic style. We are proud to announce the organization of a **Digital Poster Making Competition**, which will be on 16/01/2019. From 10:00 am to 11:00 am. This competition aims to provide a platform for our individuals to showcase their artistic skills. Interested student should register there names to respective class incharge.

### **Rules & Regulation**

- 1. Software allotted only Photoshop / illustrator.
- 2. Theme: peace and Harmony.
- 3. No elements or presents will be used.
- 4. Submission only in Ai or Psd files.
- 5. Students have to bring there own laptop.
- 6. Time given from designing only 1 hour.
- 7. Participants must carry an empty memory card and a laptop for transferring data and editing.
- 8. The decision taken by the judges and organiser would br final and binding.
- 9. Misbehaving with any participants organiser will be result in disqualification.

Event:- Digital Poster Making

Date- 1/16/2019

| Sr.no | Name of the student participated |
|-------|----------------------------------|
| 1     | CHAWDA UNNATI RANJIT             |
| 2     | SHINDE ROSHANI MARUTI            |
| 3     | YADAV DHEERAJ KUMAR LALMAN       |
| 4     | DALVI DIPESH DEEPAK              |
| 5     | SHINDE VAIBHAV KASHINATH         |
| 6     | NISHAD ROHIT RADHESHYAM          |
| 7     | SUTAR UDAY MUKUND                |
| 8     | TUKRUL NAMITA DATTARAM           |
| 9     | JHA SAPNAKUMARI INDRAMOHAN       |