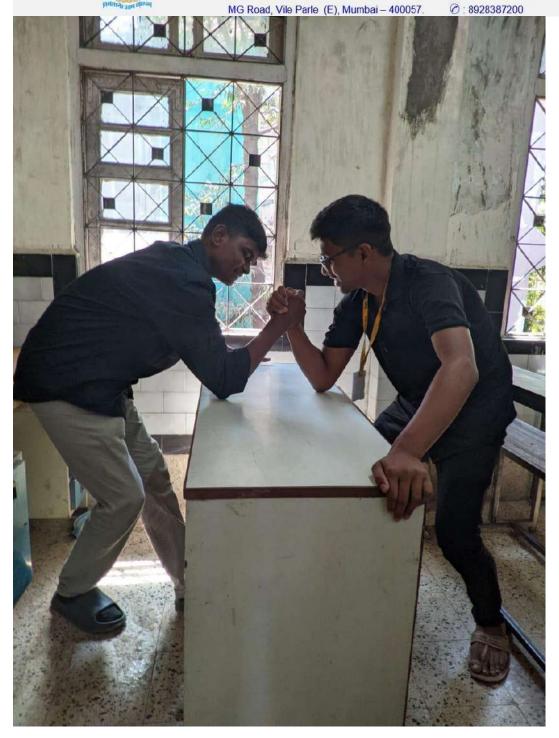

#### ARM WRESTLING

This is to inform that Sports Committee of Shri G.P.M. Degree College is organizing Arm Wrestling on 23/01/2020 in Block No. 3 from 9:00am onwards. All those interested can give their name before the event.

#### Rules and regulations:

- Registration for the event should be done one day prior to the event.
- Rules and Regulation of the game will be informed at the Venue.
- Top 3 performers will be awarded with certificates.
- The Tournament Committee has the right to expel any player if he/she misbehaves during the tournament /game.
- Tournament Committee reserve the right to change the program & its decision will be final.
- Matches will be Slot wise according to their weight category are:
  - i. 51kg-60kg
  - ii. 61kg-70kg
  - iii. 71kg-80kg
  - iv. 81kg-90kg
- 60 Seconds per match.
- Using Abusive language will be direct disqualified.

Event name: - ARM WRESTLING Date: - 18/01/2019

| Sr.no | Name of the student participate |
|-------|---------------------------------|
| 1     | SINGH VINAY ANIL                |
| 2     | TAK VINAY DEEPAK                |
| 3     | UPADHYAY CHANDAN SURENDRA       |
| 4     | YADAV SURAJ NIBULAL             |
| 5     | BANE AMIT PANDURANG             |
| 6     | DAKE CHIRAG RAMARAO             |
| 7     | GUPTA ASHOK KUMAR VIRESH        |
| 8     | SHAH ABHISHEK KRISHNA           |
| 9     | SHAROJ ASHISHKUMAR SUSHILKUMAR  |
| 10    | SHAIKH MOHAMMED ALTAMASH ASGAR  |
| 9     | ALI REJABUL MURSED              |
| 10    | MANALI NARESH                   |
| 1//2  | SHETN ANKITA RAJENDRA           |
| (0    | (                               |