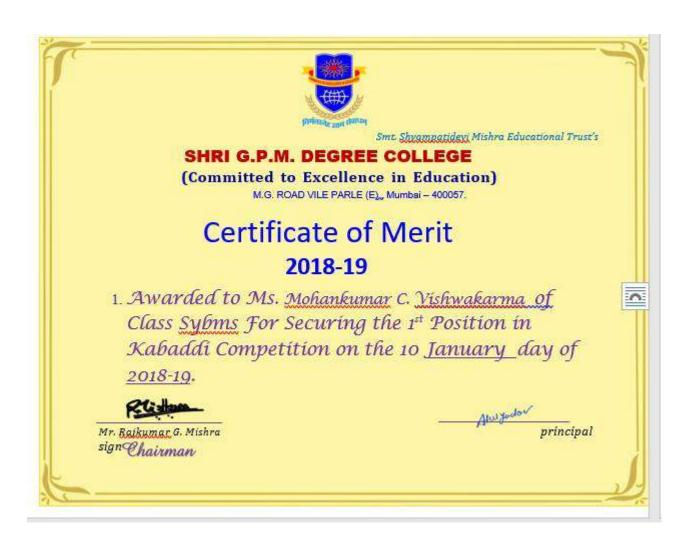

Event name:- Kabaddi Tournament Date:- 1/10/2019

| Sr.no | Name of the student participate    |
|-------|------------------------------------|
| 1     | RAKESH BALU KASALKAR               |
| 2     | KAMBLE DIPAK DARASING              |
| 3     | POLICE SAGAR NAGREDDY              |
| 4     | VALMIKI VENKATESH SHREENIWAS       |
| 5     | SHELATKAR OMKAR ANIL               |
| 6     | THORAT MAYUR SACHIN                |
| 7     | SHARMA AMIT SANTOSH                |
| 8     | CHAURASIYA SHIVKUMAR MANIRAM       |
| 9     | VISHWAKARMA MOHANKUMAR CHHEDILAL   |
| 10    | SAYYED MOHAMMED AKIB SHABBIR AHMED |
| 11    | MANISH KUMAR SUBHASH RAJBHAR       |
| 12    | SAYYED FAKHRUDDIN MOINUDDIN        |
| 13    | SHAH ABHISHEK KRISHNA              |
| 14    | MOHITE ADITYA BHIMRAO              |
| 15    | CHANDURKAR CHANDRAKANT DHONDU      |
| 16    | JUJUM SANKESH KRUSHANA             |
| 17    | SAGAR ANIL NAIKNAVERE              |
| 18    | PAL SANJAY HUBEDAR                 |
| 19    | PAWAR GAURAV SANJAY                |
| 20    | SAMSHER ZOHEB ZOHER                |
| 21    | SONI ROHIT                         |
| 22    | ATUL TIWARI                        |