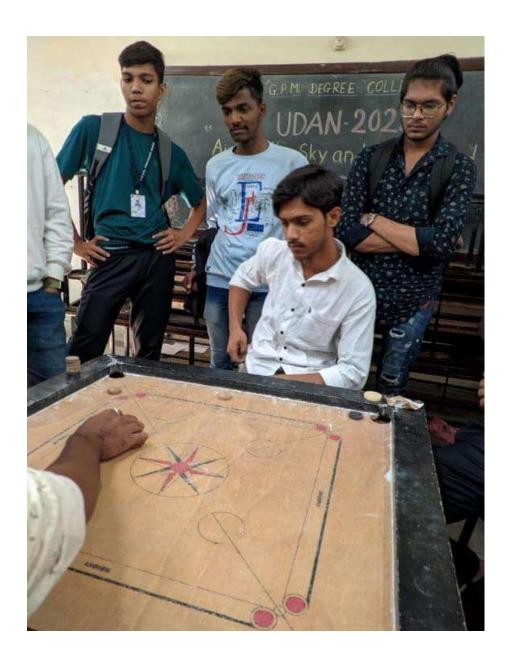

### **CARROM TOURNAMENT**

This is to inform that Sports Committee of Shri G.P.M. Degree College is organizing Carrom tournament on 13/01/2019 in Block No. 5 from 9:00am onwards. All those interested can give their name before the event.

# Rules and regulations:

- Registration for the event should be done one day prior to the event.
- Rules and Regulation of the game will be informed at the Venue.
- Top 3 performers will be awarded with certificates.
- The Tournament Committee has the right to expel any player if he/she misbehaves during the tournament /game.
- Tournament Committee reserve the right to change the program & its decision will be final.