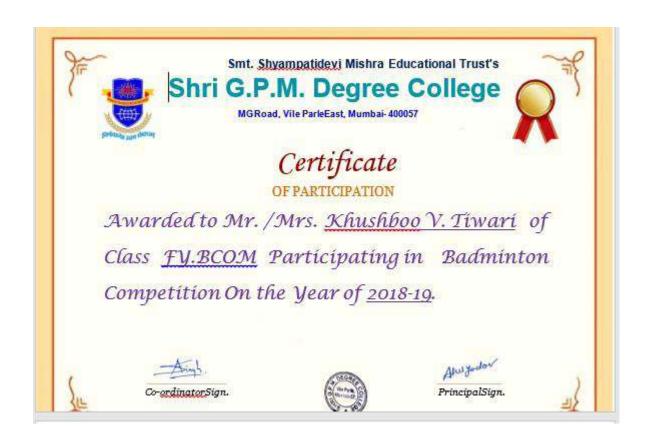

# **BADMINTON TOURNAMENT**

This is to inform that Sports Committee of Shri G.P.M. Degree College is organizing Badminton tournament on 30/01/2019 in college Ground from 9:00am onwards. All those interested can give their name before the event.

# Rules and regulations:

- Registration for the event should be done one day prior to the event.
- Rules and Regulation of the game will be informed at the Venue.
- Top 3 performers will be awarded with certificates.
- The Tournament Committee has the right to expel any player if he/she misbehaves during the tournament /game.
- Tournament Committee reserve the right to change the program & its decision will be final.

# Certificate of Merit 2018-19

Awarded to Miss. <u>Kudalkar Sanika</u> Vilas of Class <u>Tybms</u> For Securing the 1<sup>st</sup> <u>Position</u> in <u>Badminton</u> Competition on the 30 January day of <u>2018-</u> 19.

Mr. Baikumar G. Mishra sign Chairman

Alugodov principal

Aful Jodov

I/C Principal

Shri G.P.M. Degree College

M. G. Road, Vile Parle (E), Mumbai-400057.