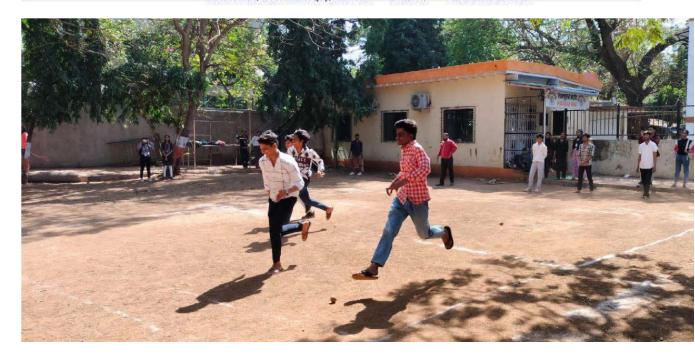

### **RELAY RACE**

This is to inform that Sports Committee of Shri G.P.M. Degree College is organizing Relay Race on 22/11/2018 in college Ground from 9:00am onwards. All those interested can give their name before the event.

### Rules and regulations:

- Registration for the event should be done one day prior to the event.
- Rules and Regulation of the game will be informed at the Venue.
- Top 1 performers will be awarded with certificates.
- The Tournament Committee has the right to expel any player if he/she misbehaves during the tournament /game.
- Tournament Committee reserve the right to change the program & its decision will be final.
- Each relay team will consist of 4 runners.
- The runners must run in the order 1, 2, 3, 4.
- You cannot deviate from your order or your team will be disqualified.
- You must carry your relay baton with you the entire run until you hand it off to the next runner on your team.
- The baton will be provided to the participants by the organizing team.

#### 100 METER RACE

This is to inform that Sports Committee of Shri G.P.M. Degree College is organizing 100 meter Race on 24/11/2018 in college Ground from 9:00am onwards. All those interested can give their name before the event.

# Rules and regulations:

- Registration for the event should be done one day prior to the event.
- Rules and Regulation of the game will be informed at the Venue.
- Top 3 performers will be awarded with certificates.
- The Tournament Committee has the right to expel any player if he/she misbehaves during the tournament /game.
- Tournament Committee reserve the right to change the program & its decision will be final.