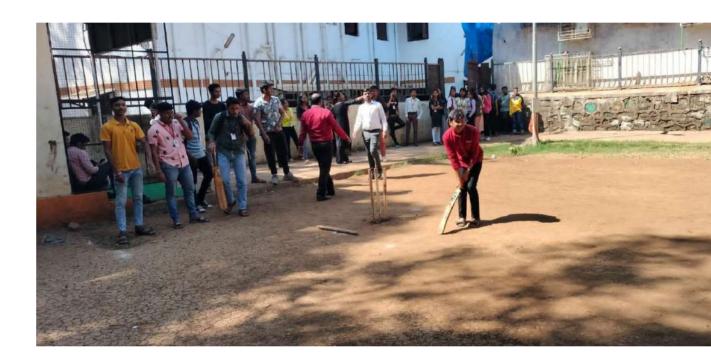

## **BOX CRICKET TOURNAMENT**

This is to inform that Sports Committee of Shri G.P.M. Degree College is organizing Box Cricket tournament on 08/12/2018 in college Ground from 9:00am onwards. All those interested can give their name before the event.

# Rules and regulations:

- Registration for the event should be done one day prior to the event.
- Rules and Regulation of the game will be informed at the Venue.
- Team consists of 8 members.
- Top 1 teams will be awarded with certificates.
- The Tournament Committee has the right to expel any player if he/she misbehaves during the tournament /game.
- Tournament Committee reserve the right to change the program & its decision will be final