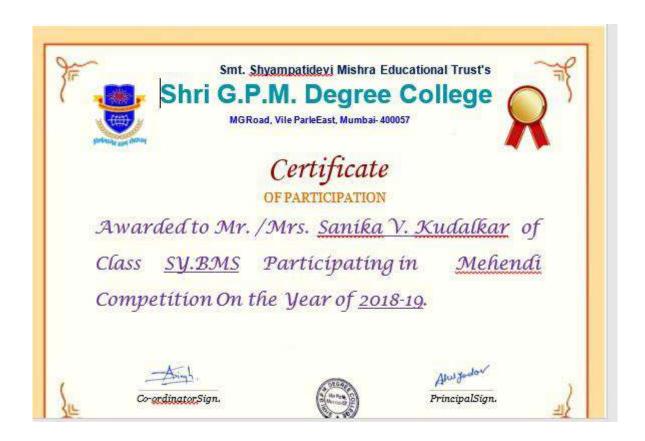

I/C Principal

Shri G.P.M. Degree College M. G. Road, Vile Parle (E), Mumbai-400057.

This is to inform all students of Shri G.P.M Degree College of Science and Commerce about an upcoming event that promises to spark creativity and artistic style. We are proud to announce the organization of a **Mehendi Competition**, which will be on 11/02/2019.

This competition aims to provide a platform for our individuals to showcase their artistic skills.

### **Rules & Regulation**

- 1. The time allotted to complete the task is only 60 minutes.
- 2. Any designs are allowed in competition.
- 3. The participants have to bring a partner for applying mehendi.
- 4. Hand should be plain and clean before the competition.

# Certificate of Merit 2018-19

Awarded to Miss. <u>Kudalkar Sanika</u> Vilas of Class <u>Tybms</u> For Securing the 1<sup>st</sup> <u>Position</u> in <u>Badminton</u> Competition on the 30 January day of <u>2018-</u> 19.