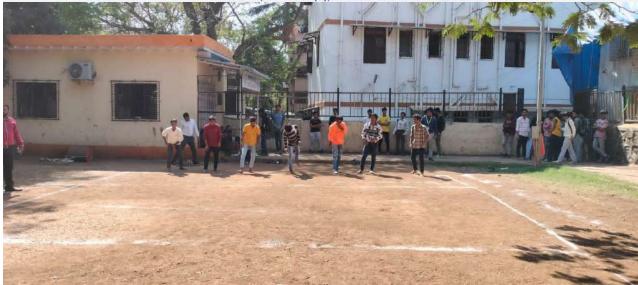

### **RELAY RACE**

This is to inform that Sports Committee of Shri G.P.M. Degree College is organizing Relay Race on 22/11/2018 in college Ground from 9:00am onwards. All those interested can give their name before the event.

### Rules and regulations:

- Registration for the event should be done one day prior to the event.
- Rules and Regulation of the game will be informed at the Venue.
- Top 1 performers will be awarded with certificates.
- The Tournament Committee has the right to expel any player if he/she misbehaves during the tournament /game.
- Tournament Committee reserve the right to change the program & its decision will be final.
- Each relay team will consist of 4 runners.
- The runners must run in the order 1, 2, 3, 4.
- You cannot deviate from your order or your team will be disqualified.
- You must carry your relay baton with you the entire run until you hand it off to the next runner on your team.
- The baton will be provided to the participants by the organizing team.