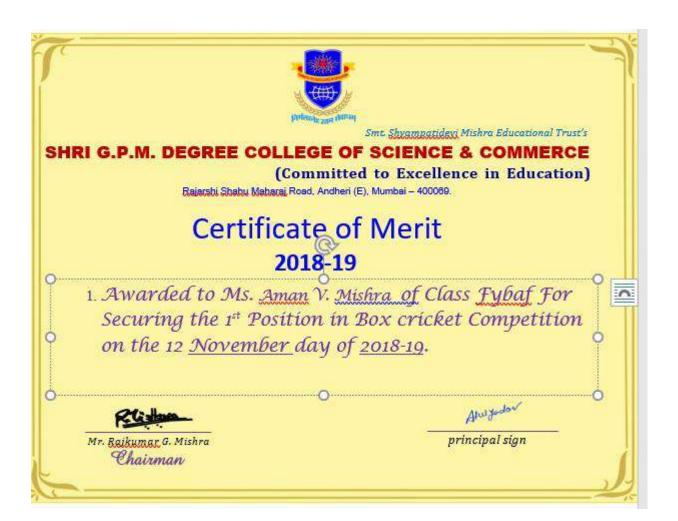

# Certificate of Merit 2018-19

1. Awarded to Ms. Aman V. Mishra of Class Fybaf For Securing the 1<sup>st</sup> Position in Logori Competition on the 26 November day of 2018-19.

Mr. Raikumar G. Mishra

Chairman