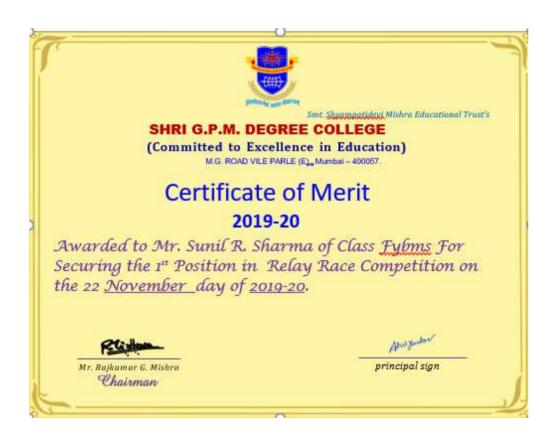

### **RELAY RACE**

This is to inform that Sports Committee of Shri G.P.M. Degree College is organizing Relay Race on 22/11/2018 in college Ground from 9:00am onwards. All those interested can give their name before the event.

### Rules and regulations:

- Registration for the event should be done one day prior to the event.
- Rules and Regulation of the game will be informed at the Venue.
- Top 1 performers will be awarded with certificates.
- The Tournament Committee has the right to expel any player if he/she misbehaves during the tournament /game.
- Tournament Committee reserve the right to change the program & its decision will be final.
- Each relay team will consist of 4 runners.
- The runners must run in the order 1, 2, 3, 4.
- You cannot deviate from your order or your team will be disqualified.
- You must carry your relay baton with you the entire run until you hand it off to the next runner on your team.
- The baton will be provided to the participants by the organizing team.