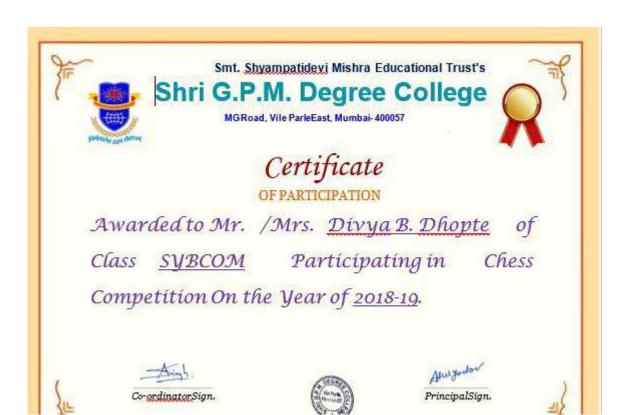

Event name: - CHESS TOURNAMENT

| Sr.no | Name of the student participate |
|-------|---------------------------------|
| 1     | KOMMUR SHIVALILA MOGALAPPA      |
| 2     | DHOPTE DIVYA BAKULESH           |
| 3     | GAYKAR DURGESH DINESH           |
| 4     | DUBEY ASHISH GHANSHYAM          |
| 5     | SHAIKH MOHAMMED ALTAMASH ASGAR  |
| 6     | SINGH DHIRAJ NARENDRA PRATAP    |
| 7     | SURVE BHAVESH PRAVIN            |
| 8     | PAWAR SHIVAM SANJAY             |

### Shri G.P.M. Degree College

MG Road, Vile Parle East, Mumbai - 400057

OF PARTICIPATION

Awarded to Mr./Mrs. <u>Divya B. Dhopte</u> of Class <u>SYBCOM</u> Participating in Chess Competition On the Year of <u>2018-19</u>.