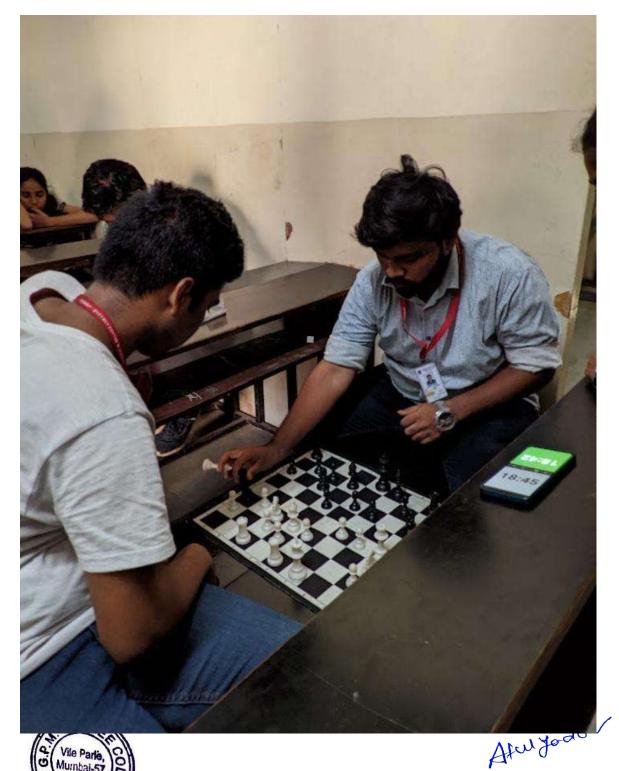

#### CHESS TOURNAMENT

This is to inform that Sports Committee of Shri G.P.M. Degree College is organizing Chess tournament on 17/01/2019 in Block No. 4 from 9:00am onwards. All those interested can give their name before the event.

# Rules and regulations:

- Registration for the event should be done one day prior to the event.
- Rules and Regulation of the game will be informed at the Venue.
- Top 3 performers will be awarded with certificates.
- The Tournament Committee has the right to expel any player if he/she misbehaves during the tournament /game.
- Tournament Committee reserve the right to change the program & its decision will be final.

Event name: - CHESS TOURNAMENT

| Sr.no | Name of the student participate |
|-------|---------------------------------|
| 1     | KOMMUR SHIVALILA MOGALAPPA      |
| 2     | DHOPTE DIVYA BAKULESH           |
| 3     | GAYKAR DURGESH DINESH           |
| 4     | DUBEY ASHISH GHANSHYAM          |
| 5     | SHAIKH MOHAMMED ALTAMASH ASGAR  |
| 6     | SINGH DHIRAJ NARENDRA PRATAP    |
| 7     | SURVE BHAVESH PRAVIN            |
| 8     | PAWAR SHIVAM SANJAY             |