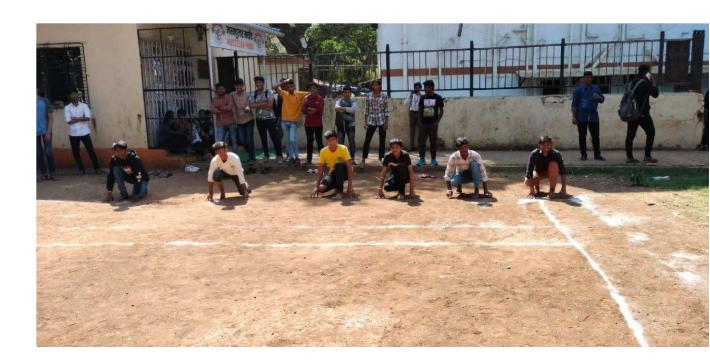

| 6  | 22-11-2018 | Relay Race             |  |
|----|------------|------------------------|--|
| 7  | 24-11-2018 | 100meter Race          |  |
| 8  | 24-11-2018 | 200m Race              |  |
| 9  | 24-11-2018 | 400m Race              |  |
| 10 | 26-11-2018 | Lagori Competition     |  |
| 11 | 08-12-2018 | Box Cricket tournament |  |
| 12 | 10-01-2019 | KABADDI tournament     |  |
| 13 | 13-01-2019 | Carrom tournament      |  |
| 14 | 17-01-2019 | Chess tournament       |  |
| 15 | 18-01-2019 | Arm Wrestling          |  |
| 16 | 30-01-2019 | Badminton              |  |

### **RELAY RACE**

This is to inform that Sports Committee of Shri G.P.M. Degree College is organizing Relay Race on 22/11/2018 in college Ground from 9:00am onwards. All those interested can give their name before the event.

### Rules and regulations:

- Registration for the event should be done one day prior to the event.
- Rules and Regulation of the game will be informed at the Venue.
- Top 1 performers will be awarded with certificates.
- The Tournament Committee has the right to expel any player if he/she misbehaves during the tournament /game.
- Tournament Committee reserve the right to change the program & its decision will be final.
- Each relay team will consist of 4 runners.
- The runners must run in the order 1, 2, 3, 4.
- You cannot deviate from your order or your team will be disqualified.
- You must carry your relay baton with you the entire run until you hand it off to the next runner on your team.
- The baton will be provided to the participants by the organizing team.