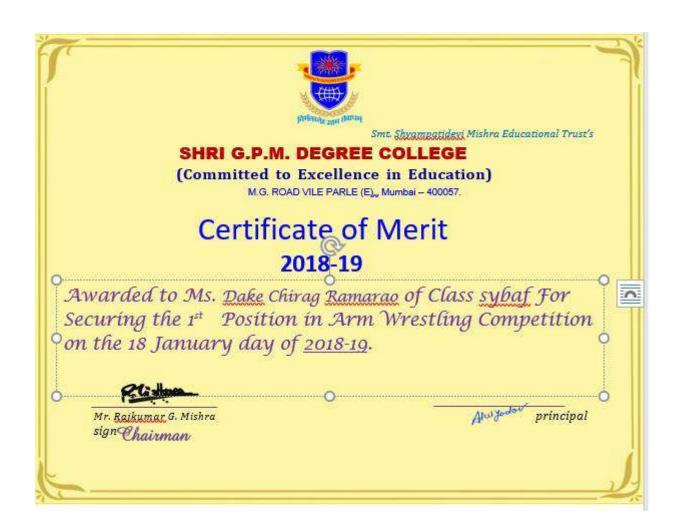

Event name: - 400 METER RACE

| Sr.no | Name of participate        |
|-------|----------------------------|
| 1     | PASHTE NIRAJ PRADEEP       |
| 2     | GUPTA ANIL RADHESHYAM      |
| 3     | KAHAR SHANKAR RAVINDRA     |
| 4     | BAGVE PRATHAMESH SANDEEP   |
| 5     | DAKE CHIRAG RAMARAO        |
| 6     | GHADSHI BHAVESH SURESH     |
| 7     | NINGADPALLI SAGAR NARSAPPA |
| 8     | SONI ROHIT                 |
| 9     | YADAV VIVEK MAHENDRA       |

Event name: - ARM WRESTLING Date: - 18/01/2019

| Sr.no | Name of the student participate |
|-------|---------------------------------|
| 1     | SINGH VINAY ANIL                |
| 2     | TAK VINAY DEEPAK                |
| 3     | UPADHYAY CHANDAN SURENDRA       |
| 4     | YADAV SURAJ NIBULAL             |
| 5     | BANE AMIT PANDURANG             |
| 6     | DAKE CHIRAG RAMARAO             |
| 7     | GUPTA ASHOK KUMAR VIRESH        |
| 8     | SHAH ABHISHEK KRISHNA           |
| 9     | SHAROJ ASHISHKUMAR SUSHILKUMAR  |
| 10    | SHAIKH MOHAMMED ALTAMASH ASGAR  |
| 9     | ALI REJABUL MURSED              |
| 10    | MANALI NARESH                   |
| 1//2  | SHETN ANKITA RAJENDRA           |
| (0    | (                               |