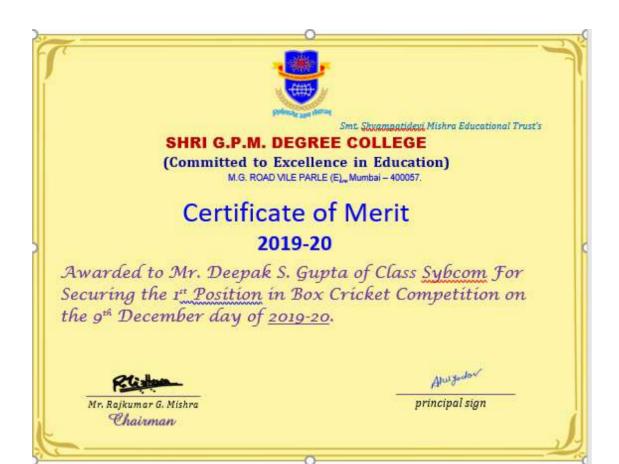

# Certificate of Merit 2019-20

Awarded to Mr. Rohish K. Mishra of Class Sybcom For Securing the 1<sup>th</sup> Position in Box Cricket Competition on the 9<sup>th</sup> December day of 2019-20.

Alulyador